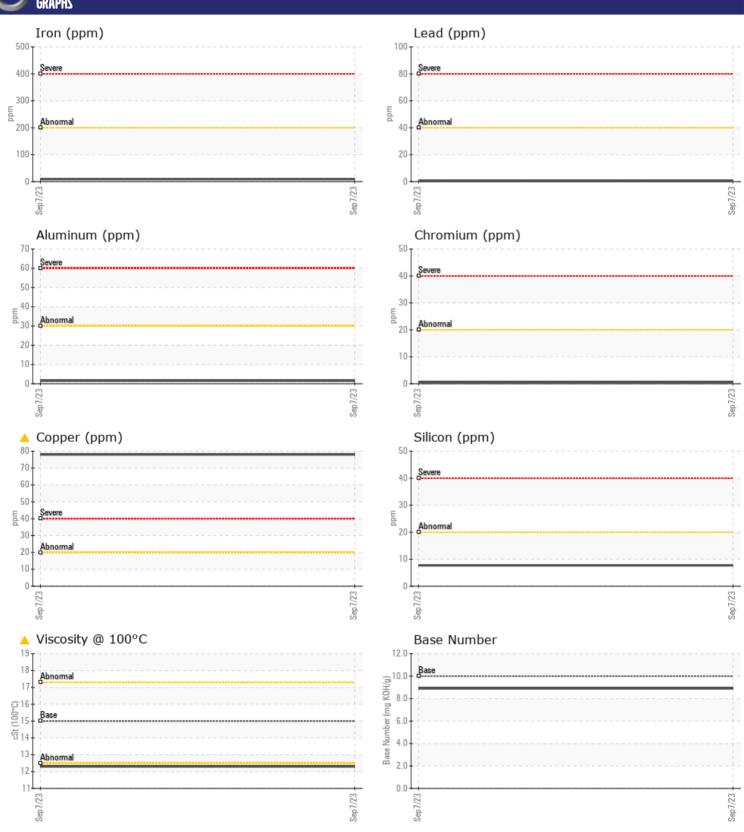

## CONSTRUCTION EQUIPMENT 752448 - DIESEL ENGINE

Sample No: VCP400853

Oil Type: VOLVO ULTRA DIESEL ENGINE OIL 15W40 VDS-3

Job No:

| SAMPLE II        | NFORMATION |               |  |  |  |
|------------------|------------|---------------|--|--|--|
| Sample Number    |            | VCP400853     |  |  |  |
| Sample Date      |            | 07 Sep 2023   |  |  |  |
| Machine Hours    |            | 0             |  |  |  |
| Oil Hours        |            | 0             |  |  |  |
| Oil Changed      |            | N/A           |  |  |  |
| Sample Status    |            | ABNORMAL      |  |  |  |
|                  |            |               |  |  |  |
| OIL CONDITION    |            |               |  |  |  |
| Visc @ 100°C     | cSt        | <b>▲</b> 12.3 |  |  |  |
| Base Number (BN) |            | ■ 8.9         |  |  |  |
| Oxidation (PA)   | %          | 76            |  |  |  |
| Oxidation (FA)   | 70         | 70            |  |  |  |
| VOLVO            |            |               |  |  |  |
| CONTAMIN         | NATION     |               |  |  |  |
| Soot %           | %          | ■ 0.3         |  |  |  |
| Nitration (PA)   | %          | 54            |  |  |  |
| Sulfation (PA)   | %          | 62            |  |  |  |
| Glycol           | %          | NEG           |  |  |  |
| Fuel             | %          | ■ 0.4         |  |  |  |
| Silicon          | ppm        | ■8            |  |  |  |
| Sodium           | ppm        | ■3            |  |  |  |
| Potassium        | ppm        | <b>■</b> 2    |  |  |  |
| VOLVO            |            |               |  |  |  |
| WEAR ME          | TALS       |               |  |  |  |
| Iron             | ppm        | <b>■</b> 9    |  |  |  |
| Copper           | ppm        | <u>^</u> 78   |  |  |  |
| Lead             | ppm        | <b>■&lt;1</b> |  |  |  |
| Tin              | ppm        | <b>1</b>      |  |  |  |
| Aluminum         | ppm        | <b>2</b>      |  |  |  |
| Chromium         | ppm        | <b>■&lt;1</b> |  |  |  |
| Molybdenum       | ppm        | <b>47</b>     |  |  |  |
| Nickel           | ppm        | ■1            |  |  |  |
| Titanium         | ppm        | 0             |  |  |  |
| Silver           | ppm        | <b>1</b>      |  |  |  |
| Manganese        | ppm        | <b>2</b>      |  |  |  |
| Vanadium         | ppm        | 0             |  |  |  |
| VOLVO            |            |               |  |  |  |
| ADDITIVE:        | 2          |               |  |  |  |
| Calcium          | ppm        | <b>1842</b>   |  |  |  |
| Magnesium        | ppm        | ■488          |  |  |  |
| Zinc             | ppm        | <b>1235</b>   |  |  |  |
| Phosphorus       | ppm        | ■996          |  |  |  |
| Barium           | ppm        | <b>■</b> 0    |  |  |  |
| Boron            | ppm        | ■39           |  |  |  |
|                  |            |               |  |  |  |

## Diagnosis

No corrective action is recommended at this time. Resample at the next service interval to monitor. The copper level is abnormal. All other component wear rates are normal. Fuel content negligible. There is no indication of any contamination in the oil. The oil viscosity is lower than normal. The BN result indicates that there is suitable alkalinity remaining in the oil. Confirm oil type.