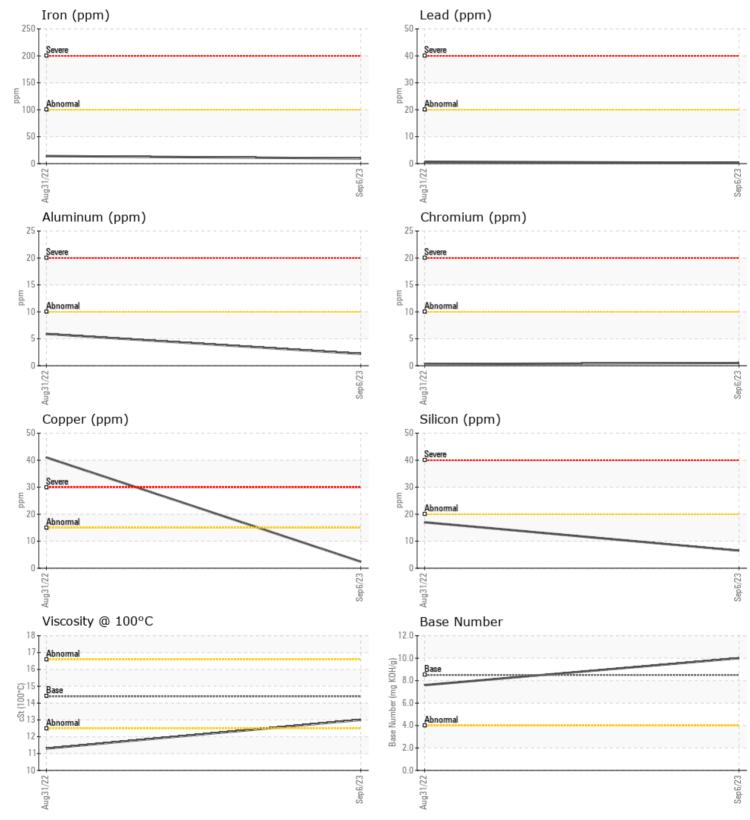

## SAMPLE INFORMATION

VOLVO

| Sample Number   | -          | VCP413459   | VCP379185   | <br> |
|-----------------|------------|-------------|-------------|------|
| Sample Date     |            | 06 Sep 2023 | 31 Aug 2022 | <br> |
| Machine Hours   |            | 2022        | 535         | <br> |
| Oil Hours       |            | 0           | 0           | <br> |
| Oil Changed     |            | Changed     | Changed     | <br> |
| Sample Status   |            | NORMAL      | NORMAL      | <br> |
|                 |            |             |             |      |
|                 |            |             |             |      |
|                 |            |             |             | <br> |
| Visc @ 100°C    | cSt        | <b>13.0</b> | 11.3        | <br> |
| Base Number (BN | ) mg KOH/g | <b>10.0</b> | 7.6         | <br> |
| Oxidation (PA)  | %          | 80          | 64          | <br> |
|                 |            |             |             |      |
| CONTAM          |            |             |             |      |
|                 |            |             |             |      |
| Soot %          | %          | 0.2         | 0.1         | <br> |
| Nitration (PA)  | %          | 54          | 75          | <br> |
| Sulfation (PA)  | %          | 60          | 56          | <br> |
| Glycol          | %          | NEG         | NEG         | <br> |
| Fuel            | %          | <1.0        | 0.3         | <br> |
| Silicon         | ppm        | 6           | 17          | <br> |
|                 |            |             |             |      |

Potassium

ppm

ppm

3

5

Sodium

| WEAR N     | METALS |            |      |      |
|------------|--------|------------|------|------|
| Iron       | ppm    | <b>10</b>  | 14   | <br> |
| Copper     | ppm    | 2          | 41   | <br> |
| Lead       | ppm    | ■ <1       | <1   | <br> |
| Tin        | ppm    | <b></b> <1 | □ <1 | <br> |
| Aluminum   | ppm    | 2          | 6    | <br> |
| Chromium   | ppm    | <b></b> <1 | <1   | <br> |
| Molybdenum | ppm    | 43         | 79   | <br> |
| Nickel     | ppm    | <b></b> <1 | 0    | <br> |
| Titanium   | ppm    | 0          | 0    | <br> |
| Silver     | ppm    | <b></b> <1 | 2    | <br> |
| Manganese  | ppm    | <b>1</b>   | 2    | <br> |
| Vanadium   | ppm    | 0          | 0    | <br> |

4

20

| ADDITIVES  |     |             |      |  |  |  |  |
|------------|-----|-------------|------|--|--|--|--|
| Calcium    | ppm | <b>1838</b> | 2059 |  |  |  |  |
| Magnesium  | ppm | 574         | 63   |  |  |  |  |
| Zinc       | ppm | <b>1270</b> | 1164 |  |  |  |  |
| Phosphorus | ppm | <b>999</b>  | 944  |  |  |  |  |
| Barium     | ppm | 0           | 2    |  |  |  |  |
| Boron      | ppm | <b>30</b>   | 47   |  |  |  |  |
|            |     |             |      |  |  |  |  |

## Diagnosis

Resample at the next service interval to monitor. The fluid was not specified, however, a fluid match indicates that this fluid is (GENERIC) DIESEL ENGINE OIL SAE 40. Please confirm.

All component wear rates are normal. There is no indication of any contamination in the oil. The BN result indicates that there is suitable alkalinity remaining in the oil. The condition of the oil is suitable for further service.

## **CONSTRUCTION EQUIPMENT**

GRAPHS

VOLVO

Report Id: SCOSAI [WUSCAR] 05947053 (Generated: 09/12/2023 17:51:52) Rev: 1

Contact/Location: DENISE CORVERS - SCOSAI