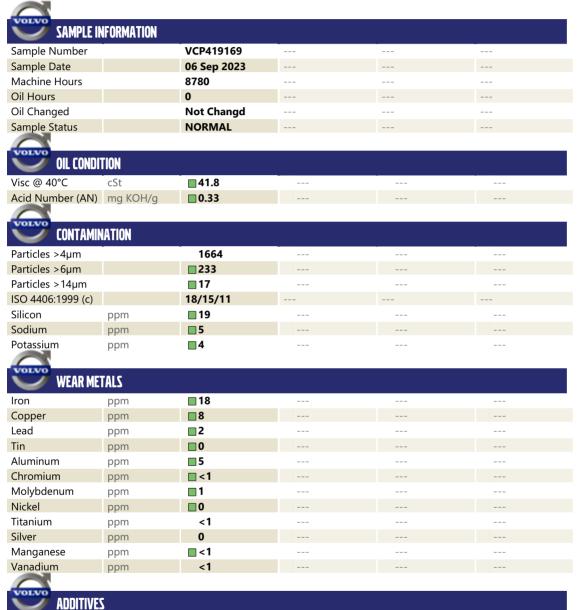

## Diagnosis

Resample at the next service interval to monitor. All component wear rates are normal. There is no indication of any contamination in the oil. The amount and size of particulates present in the system are acceptable. The AN level is acceptable for this fluid. The condition of the oil is suitable for further service.