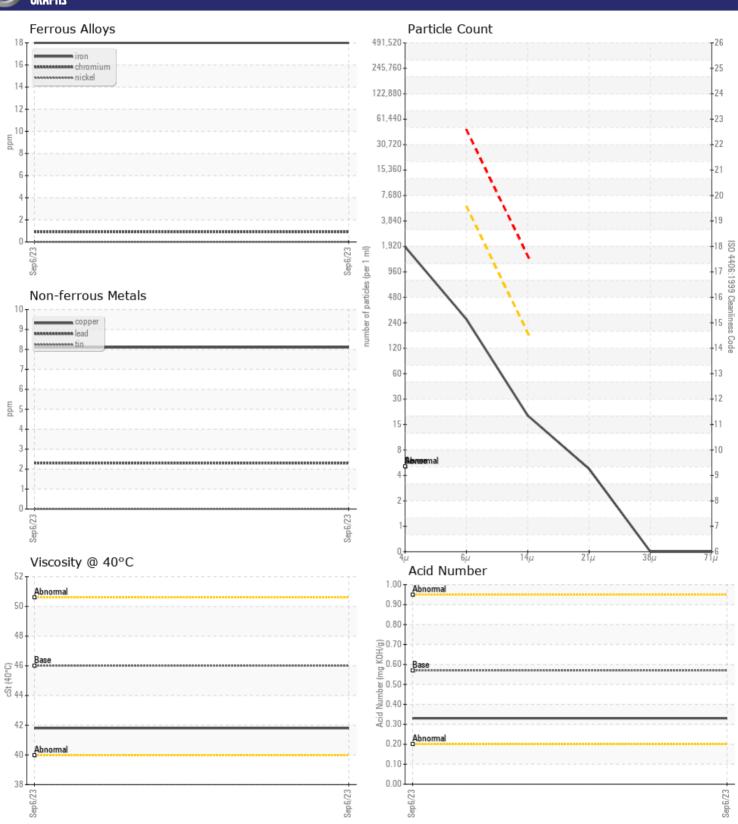

HYDRAULIC OIL ISO 46

Job No: 354156 NFW ENTERPRIS





#### **ALTA EQUIPMENT**

5985 COURT STREET ROAD SYRACUSE, NY US 13206 Contact: JIM STRIGLE JIM.STRIGLE@ALTG.COM T: (315)437-2611 F: (315)434-9471

## Diagnosis

Resample at the next service interval to monitor. All component wear rates are normal. There is no indication of any contamination in the oil. The amount and size of particulates present in the system are acceptable. The AN level is acceptable for this fluid. The condition of the oil is suitable for further service.

Depot:VOLVO0142Unique No:10643169Signed:Don BaldridgeReport Date:13 Sep 2023

**251** 

**470** 

**390** 

**0** 

**2** 

**6** 

ppm

ppm

ppm

ppm

ppm

ppm

Calcium

Zinc

Barium

Boron

Magnesium

Phosphorus



# **CONSTRUCTION EQUIPMENT**





### GRAPHS