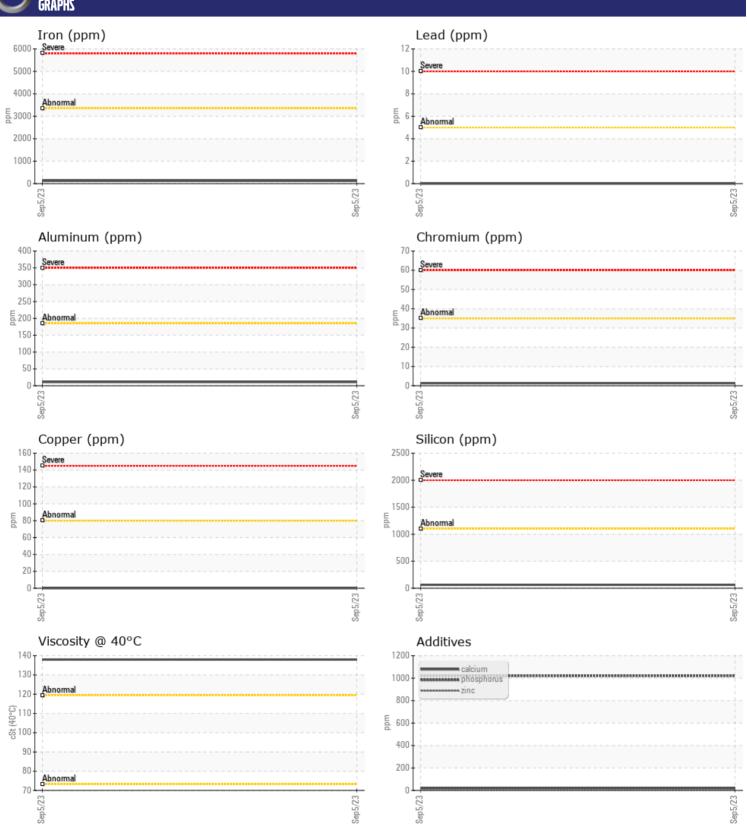

# CONSTRUCTION EQUIPMENT X17729 VOLVO EC480EL 311309 - REAR RIGHT FINAL DRIVE

Sample No: VCP419266 Oil Type: **NOT GIVEN** Job No: X17729

| VOLVO         |            |               |      |  |
|---------------|------------|---------------|------|--|
| ZAMPI F       | INFORMATIO | N             |      |  |
| Sample Number |            | VCP419266     | <br> |  |
| Sample Date   |            | 05 Sep 2023   | <br> |  |
| Machine Hours |            | 4255          | <br> |  |
| Oil Hours     |            | 0             | <br> |  |
| Oil Changed   |            | Not Changd    | <br> |  |
| Sample Status |            | NORMAL        | <br> |  |
| Sample Status |            | NONWIAL       |      |  |
| VOLVO         |            |               |      |  |
| OIL CON       | DITION     |               |      |  |
| Visc @ 40°C   | cSt        | <b>138</b>    | <br> |  |
| VOLVO         |            |               |      |  |
| CUNTAM        | INATION    |               |      |  |
|               | <u> </u>   |               |      |  |
| Silicon       | ppm        | <b>63</b>     | <br> |  |
| Sodium        | ppm        | <b>□</b> 7    | <br> |  |
| Potassium     | ppm        | <b>2</b>      | <br> |  |
| VOLVO         |            |               |      |  |
| WEAR M        | ETALS      |               |      |  |
| Iron          | ppm        | <b>122</b>    | <br> |  |
| Copper        | ppm        | ■0            | <br> |  |
| Lead          | ppm        | ■0            | <br> |  |
| Tin           | ppm        | <b>0</b>      | <br> |  |
| Aluminum      | ppm        | <b>11</b>     | <br> |  |
| Chromium      | ppm        | <b>1</b>      | <br> |  |
| Molybdenum    | ppm        | 0             | <br> |  |
| Nickel        | ppm        | <b>■</b> 0    | <br> |  |
| Titanium      | ppm        | <b>-&lt;1</b> | <br> |  |
| Silver        | ppm        | 0             | <br> |  |
| Manganese     | ppm        | 2             | <br> |  |
| Vanadium      | ppm        | 0             | <br> |  |
|               |            |               |      |  |
| ADDITIV       | ES         |               |      |  |
| Calcium       | ppm        | 20            | <br> |  |
| Magnesium     | ppm        | 6             | <br> |  |
| Zinc          | ppm        | 2             | <br> |  |
| Phosphorus    | ppm        | 1021          | <br> |  |
| Barium        | ppm        | 0             | <br> |  |
| Boron         | ppm        | 197           | <br> |  |
| DOTOTT        | ppiii      | 137           |      |  |

### Diagnosis

Resample at the next service interval to monitor. Please specify the brand, type, and viscosity of the oil on your next sample.All component wear rates are normal. There is no indication of any contamination in the oil. The condition of the oil is acceptable for the time in service.