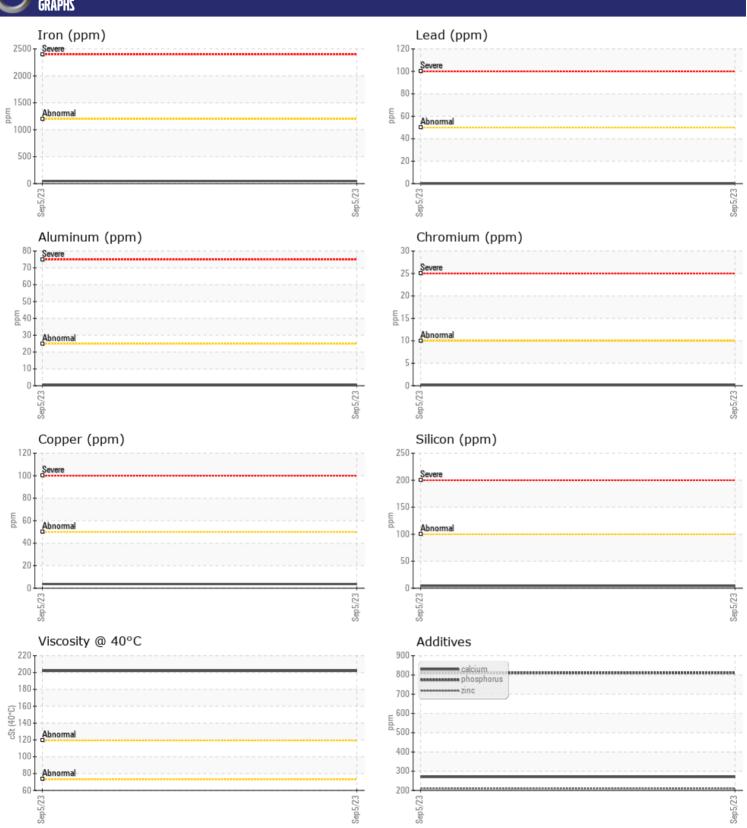

## CONSTRUCTION EQUIPMENT X17729 VOLVO EC480EL 311309 - LEFT SWING DRIVE

Sample No: VCP419272
Oil Type: NOT GIVEN
Job No: X17729

| SAMPLI        | E INFORMATIO | N             |      |  |
|---------------|--------------|---------------|------|--|
| Sample Number | <u>.</u>     | VCP419272     | <br> |  |
| Sample Date   |              | 05 Sep 2023   | <br> |  |
| Machine Hours |              | 4255          | <br> |  |
| Oil Hours     |              | 0             | <br> |  |
| Oil Changed   |              | Not Changd    | <br> |  |
| Sample Status |              | NORMAL        | <br> |  |
|               |              |               |      |  |
| OIL CON       | IDITION      |               |      |  |
| Visc @ 40°C   | cSt          | <b>202</b>    | <br> |  |
|               |              | _             |      |  |
| VOLVO         | MINATION     |               |      |  |
| _             | MINATION     |               |      |  |
| Silicon       | ppm          | <b>4</b>      | <br> |  |
| Sodium        | ppm          | ■0            | <br> |  |
| Potassium     | ppm          | <b>■&lt;1</b> | <br> |  |
| VOLVO         |              |               |      |  |
| WEAR I        | METALS       |               |      |  |
| Iron          | ppm          | ■ 47          | <br> |  |
| Copper        | ppm          | <b>■</b> 4    | <br> |  |
| Lead          | ppm          | ■0            | <br> |  |
| Tin           | ppm          | ■0            | <br> |  |
| Aluminum      | ppm          | <b>■&lt;1</b> | <br> |  |
| Chromium      | ppm          | <b>■&lt;1</b> | <br> |  |
| Molybdenum    | ppm          | 1             | <br> |  |
| Nickel        | ppm          | ■0            | <br> |  |
| Titanium      | ppm          | 0             | <br> |  |
| Silver        | ppm          | 0             | <br> |  |
| Manganese     | ppm          | <1            | <br> |  |
| Vanadium      | ppm          | 0             | <br> |  |
| VOLVO         |              |               |      |  |
| ADDITIV       | VES          |               |      |  |
| Calcium       | ppm          | 270           | <br> |  |
| Magnesium     | ppm          | 16            | <br> |  |
| Zinc          | ppm          | 210           | <br> |  |
| Phosphorus    | ppm          | 810           | <br> |  |
| Barium        | ppm          | 0             | <br> |  |
| Boron         | ppm          | 64            | <br> |  |
|               |              |               |      |  |

## Diagnosis

Resample at the next service interval to monitor. Please specify the brand, type, and viscosity of the oil on your next sample. All component wear rates are normal. There is no indication of any contamination in the oil. The condition of the oil is acceptable for the time in service.