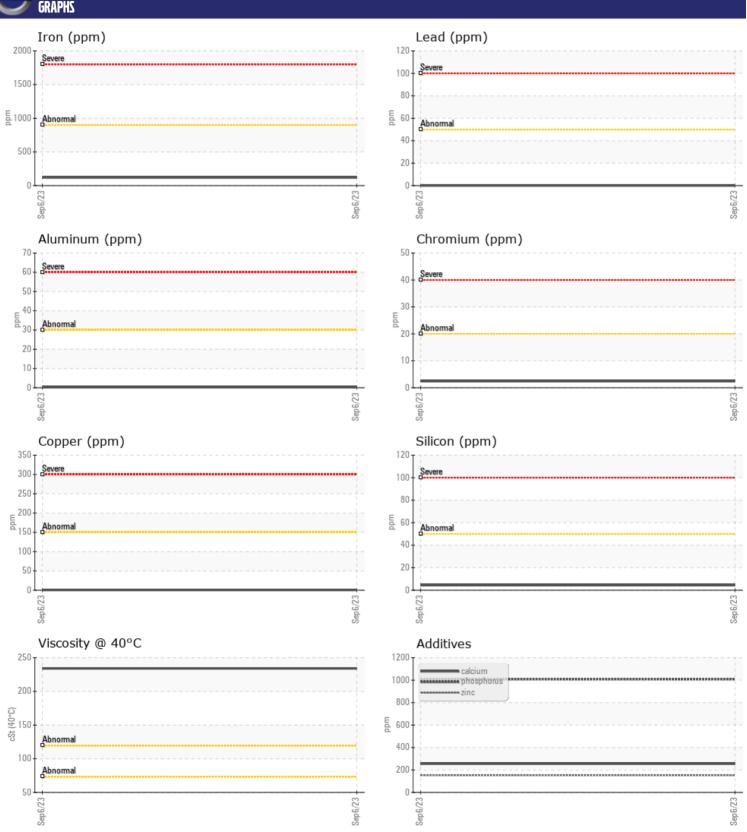

# CONSTRUCTION EQUIPMENT 354156 NES VOLVO A40G 341524 - REAR AXLE

Sample No: VCP419017
Oil Type: NOT GIVEN
Job No: 354156 NES

| INFORMATION |                                                              |                                              |                                                                 |                                                                 |
|-------------|--------------------------------------------------------------|----------------------------------------------|-----------------------------------------------------------------|-----------------------------------------------------------------|
|             | VCP419017                                                    |                                              |                                                                 |                                                                 |
|             | 06 Sep 2023                                                  |                                              |                                                                 |                                                                 |
|             | 8780                                                         |                                              |                                                                 |                                                                 |
|             | 0                                                            |                                              |                                                                 |                                                                 |
|             | Not Changd                                                   |                                              |                                                                 |                                                                 |
|             | NORMAL                                                       |                                              |                                                                 |                                                                 |
|             |                                                              |                                              |                                                                 |                                                                 |
| DITION      |                                                              |                                              |                                                                 |                                                                 |
| cSt         | <b>234</b>                                                   |                                              |                                                                 |                                                                 |
|             |                                                              |                                              |                                                                 |                                                                 |
| AINATION    |                                                              |                                              |                                                                 |                                                                 |
|             |                                                              |                                              |                                                                 |                                                                 |
|             |                                                              |                                              |                                                                 |                                                                 |
|             |                                                              |                                              |                                                                 |                                                                 |
| ppm         | <b>0</b>                                                     |                                              |                                                                 |                                                                 |
|             |                                                              |                                              |                                                                 |                                                                 |
| METALS      | ,                                                            |                                              |                                                                 |                                                                 |
| ppm         | <b>120</b>                                                   |                                              |                                                                 |                                                                 |
| ppm         | <b>■&lt;1</b>                                                |                                              |                                                                 |                                                                 |
| ppm         | <b>0</b>                                                     |                                              |                                                                 |                                                                 |
| ppm         | <b>0</b>                                                     |                                              |                                                                 |                                                                 |
| ppm         | <b>■&lt;1</b>                                                |                                              |                                                                 |                                                                 |
| ppm         | <b>2</b>                                                     |                                              |                                                                 |                                                                 |
| ppm         | 5                                                            |                                              |                                                                 |                                                                 |
| ppm         | <b>0</b>                                                     |                                              |                                                                 |                                                                 |
| ppm         | <1                                                           |                                              |                                                                 |                                                                 |
| ppm         | 0                                                            |                                              |                                                                 |                                                                 |
| ppm         | 3                                                            |                                              |                                                                 |                                                                 |
| ppm         | 0                                                            |                                              |                                                                 |                                                                 |
|             |                                                              |                                              |                                                                 |                                                                 |
| <b>IES</b>  |                                                              |                                              |                                                                 |                                                                 |
| ppm         | 255                                                          |                                              |                                                                 |                                                                 |
|             | 92                                                           |                                              |                                                                 |                                                                 |
|             | 153                                                          |                                              |                                                                 |                                                                 |
|             | 1009                                                         |                                              |                                                                 |                                                                 |
|             | 0                                                            |                                              |                                                                 |                                                                 |
| le le       | -                                                            |                                              |                                                                 |                                                                 |
|             | DITION  cSt  IINATION  ppm ppm ppm ppm ppm ppm ppm ppm ppm p | 06 Sep 2023   8780   0   Not Changd   NORMAL | VCP419017  06 Sep 2023  8780  0 Not Changd  NORMAL  DITION  cSt | VCP419017  06 Sep 2023  8780  0 Not Changd  NORMAL  DITION  CSt |

### Diagnosis

Resample at the next service interval to monitor. Please specify the brand, type, and viscosity of the oil on your next sample. All component wear rates are normal. There is no indication of any contamination in the oil. The condition of the oil is acceptable for the time in service.