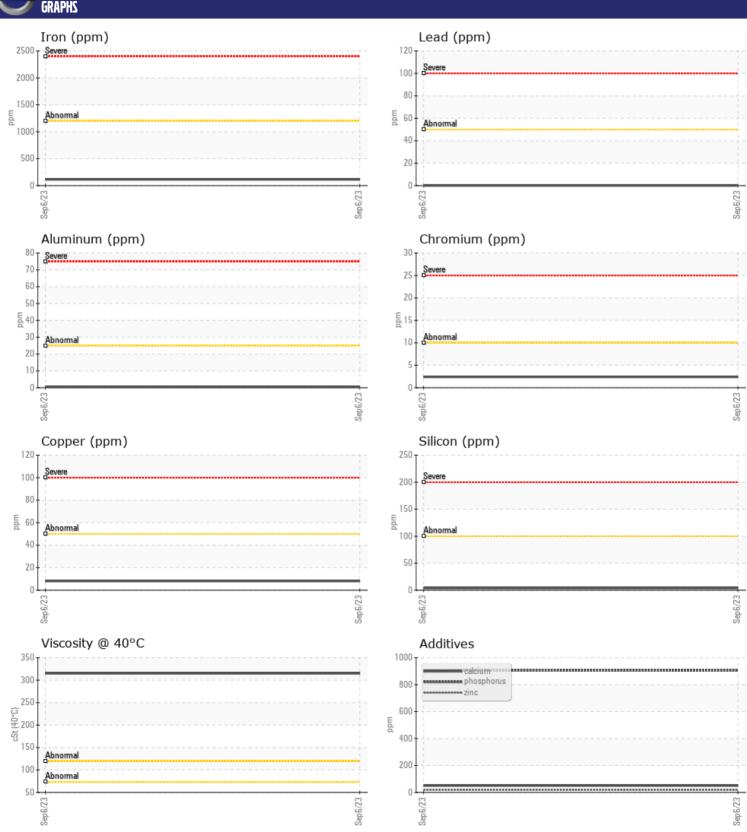

## CONSTRUCTION EQUIPMENT X58540 VOLVO EC250EL 316192 - SWING DRIVE

Sample No: VCP413475
Oil Type: NOT GIVEN
Job No: X58540

| SAMPLE        | INFORMATION |               |      |  |
|---------------|-------------|---------------|------|--|
| Sample Number |             | VCP413475     | <br> |  |
| Sample Date   |             | 06 Sep 2023   | <br> |  |
| Machine Hours |             | 2022          | <br> |  |
| Oil Hours     |             | 0             | <br> |  |
| Oil Changed   |             | Changed       | <br> |  |
| Sample Status |             | NORMAL        | <br> |  |
|               |             |               |      |  |
| OIL CON       | DITION      |               |      |  |
| Visc @ 40°C   | cSt         | <b>315</b>    | <br> |  |
|               |             |               |      |  |
| VOLVO         |             |               |      |  |
|               | MINATION    |               |      |  |
| Silicon       | ppm         | <b>4</b>      | <br> |  |
| Sodium        | ppm         | <b>■&lt;1</b> | <br> |  |
| Potassium     | ppm         | <b>0</b>      | <br> |  |
| VOLVO         |             |               |      |  |
| WEAR N        | METALS      |               |      |  |
| Iron          | ppm         | <b>114</b>    | <br> |  |
| Copper        | ppm         | ■8            | <br> |  |
| Lead          | ppm         | ■0            | <br> |  |
| Tin           | ppm         | <b>■</b> 0    | <br> |  |
| Aluminum      | ppm         | <b>-&lt;1</b> | <br> |  |
| Chromium      | ppm         | <b>2</b>      | <br> |  |
| Molybdenum    | ppm         | 0             | <br> |  |
| Nickel        | ppm         | ■0            | <br> |  |
| Titanium      | ppm         | 0             | <br> |  |
| Silver        | ppm         | 0             | <br> |  |
| Manganese     | ppm         | 2             | <br> |  |
| Vanadium      | ppm         | 0             | <br> |  |
| VOLVO         |             |               |      |  |
| ADDITIV       | <b>IES</b>  |               |      |  |
| Calcium       | ppm         | 50            | <br> |  |
| Magnesium     | ppm         | 2             | <br> |  |
| Zinc          | ppm         | 18            | <br> |  |
| Phosphorus    | ppm         | 905           | <br> |  |
| Barium        | ppm         | 0             | <br> |  |
| Boron         | ppm         | 172           | <br> |  |

## Diagnosis

Resample at the next service interval to monitor. Please specify the brand, type, and viscosity of the oil on your next sample. All component wear rates are normal. There is no indication of any contamination in the oil. The condition of the oil is acceptable for the time in service.