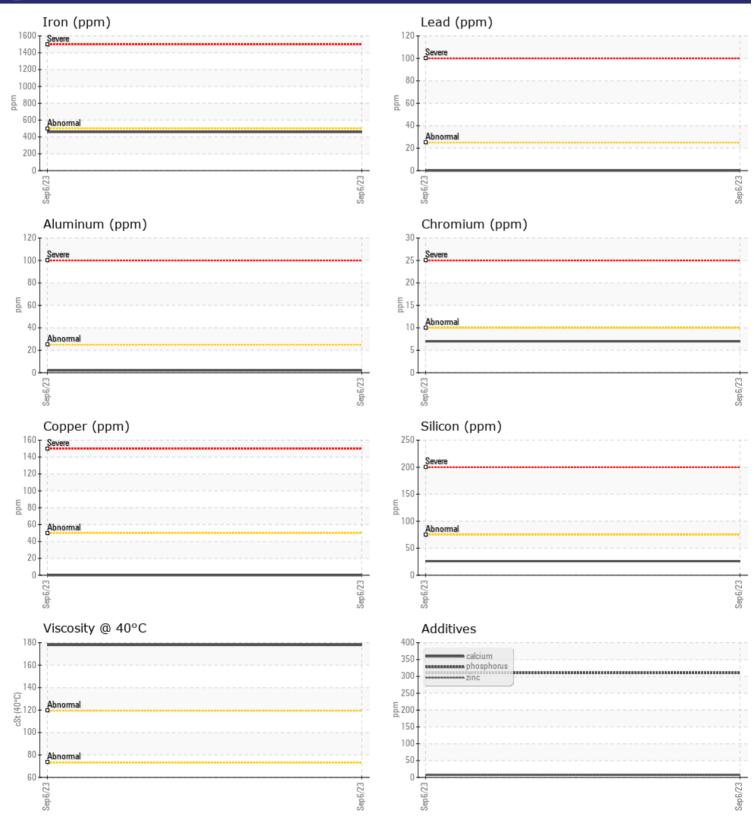

CONSTRUCTION EQUIPMENT X58540 VOLVO EC250EL 316192 - REAR RIGHT FINAL DRIVE

| Sample No: | VCP413471 |
|------------|-----------|
| Oil Type:  | NOT GIVEN |
| Job No:    | X58540    |

VOLVO

| VOLVO         |                    |              |          |   |  |
|---------------|--------------------|--------------|----------|---|--|
|               | <b>INFORMATION</b> |              |          |   |  |
| Sample Number |                    | VCP413471    |          |   |  |
| Sample Date   |                    | 06 Sep 2023  |          |   |  |
| Machine Hours |                    | 2022         |          |   |  |
| Oil Hours     |                    | 0            |          |   |  |
| Oil Changed   |                    | Changed      |          |   |  |
| Sample Status |                    | NORMAL       |          |   |  |
|               |                    |              |          |   |  |
| VOLVO         |                    |              |          |   |  |
| V OIL CON     |                    |              | <u> </u> | _ |  |
| Visc @ 40°C   | cSt                | <b>178</b>   |          |   |  |
|               |                    |              |          |   |  |
| CONTAN        | MINATION           |              |          |   |  |
| Silicon       |                    |              |          |   |  |
| Sodium        | ppm                | <b>2</b> 6   |          |   |  |
| Potassium     | ppm                | 3            |          |   |  |
| Potassium     | ppm                | 5            |          |   |  |
| VOLVO         |                    |              |          |   |  |
| 💛 WEAR N      | METALS             |              |          |   |  |
| Iron          | ppm                | <b>459</b>   |          |   |  |
| Copper        | ppm                | 0            |          |   |  |
| Lead          | ppm                | 0            |          |   |  |
| Tin           | ppm                | <b>□</b> <1  |          |   |  |
| Aluminum      | ppm                | 2            |          |   |  |
| Chromium      | ppm                | 7            |          |   |  |
| Molybdenum    | ppm                | 0            |          |   |  |
| Nickel        | ppm                | <b>  </b> <1 |          |   |  |
| Titanium      | ppm                | <1           |          |   |  |
| Silver        | ppm                | 0            |          |   |  |
| Manganese     | ppm                | 6            |          |   |  |
| Vanadium      | ppm                | 0            |          |   |  |
|               |                    |              |          |   |  |
|               | /ES                |              |          |   |  |
| Calcium       | ppm                | 8            |          |   |  |
| Magnesium     | ppm                | 2            |          |   |  |
| Zinc          | ppm                | 8            |          |   |  |
| Phosphorus    | ppm                | 310          |          |   |  |
| Barium        | ppm                | <1           |          |   |  |
| -             | P. P.              |              |          |   |  |

## **CONSTRUCTION EQUIPMENT**

GRAPHS

VOLVO

Contact/Location: DENISE CORVERS - SCOSAI