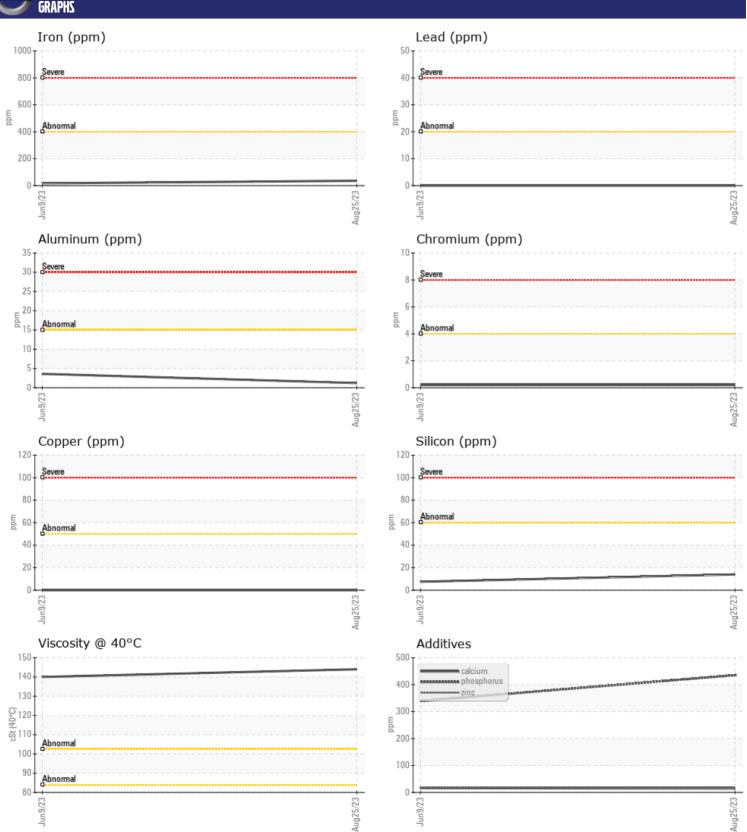

# CONSTRUCTION EQUIPMENT 134065 ALJON 30135 - DROP BOX

Sample No: VCP416023
Oil Type: NOT GIVEN
Job No: 134065

| SAMPLE        | E INFORMATIO | N             |             |      |
|---------------|--------------|---------------|-------------|------|
| Sample Number |              | VCP416023     | VCP424571   | <br> |
| Sample Date   |              | 25 Aug 2023   | 09 Jun 2023 | <br> |
| Machine Hours |              | 1823          | 1392        | <br> |
| Oil Hours     |              | 0             | 0           | <br> |
| Oil Changed   |              | Changed       | Changed     | <br> |
| Sample Status |              | NORMAL        | NORMAL      | <br> |
|               |              |               |             |      |
| OIL CON       | DITION       |               |             |      |
| Visc @ 40°C   | cSt          | <b>144</b>    | <b>1</b> 40 | <br> |
| Visc @ 40 C   | CSt          |               |             |      |
| VOLVO         |              |               |             |      |
| CONTAN        | MINATION     |               |             |      |
| Silicon       | ppm          | <b>14</b>     | ■8          | <br> |
| Sodium        | ppm          | <b>■</b> <1   | <b>-</b> <1 | <br> |
| Potassium     | ppm          | <b>■&lt;1</b> | < 1         | <br> |
|               |              |               |             |      |
| WEAR N        | METALS       |               |             |      |
| Iron          | ppm          | <b>■36</b>    | <b>1</b> 7  | <br> |
| Copper        | ppm          | <b>■</b> 0    | <b>0</b>    | <br> |
| Lead          | ppm          | ■0            | <b>0</b>    | <br> |
| Tin           | ppm          | <b>■</b> 0    | <b></b>     | <br> |
| Aluminum      | ppm          | ■1            | <b>4</b>    | <br> |
| Chromium      | ppm          | <b>■&lt;1</b> | <b>-</b> <1 | <br> |
| Molybdenum    | ppm          | 0             | 0           | <br> |
| Nickel        | ppm          | <b>■</b> 0    | <b>0</b>    | <br> |
| Titanium      | ppm          | <1            | <1          | <br> |
| Silver        | ppm          | 0             | 0           | <br> |
| Manganese     | ppm          | 1             | 1           | <br> |
| Vanadium      | ppm          | 0             | 0           | <br> |
| VOLVO         |              |               |             |      |
| ADDITIV       | VES          |               |             |      |
| Calcium       | ppm          | 14            | 16          | <br> |
| Magnesium     | ppm          | 2             | <1          | <br> |
| Zinc          | ppm          | 19            | 17          | <br> |
| Phosphorus    | ppm          | 435           | 339         | <br> |
| Barium        | ppm          | 0             | 0           | <br> |
| Boron         | ppm          | 16            | 13          | <br> |
|               |              |               |             |      |