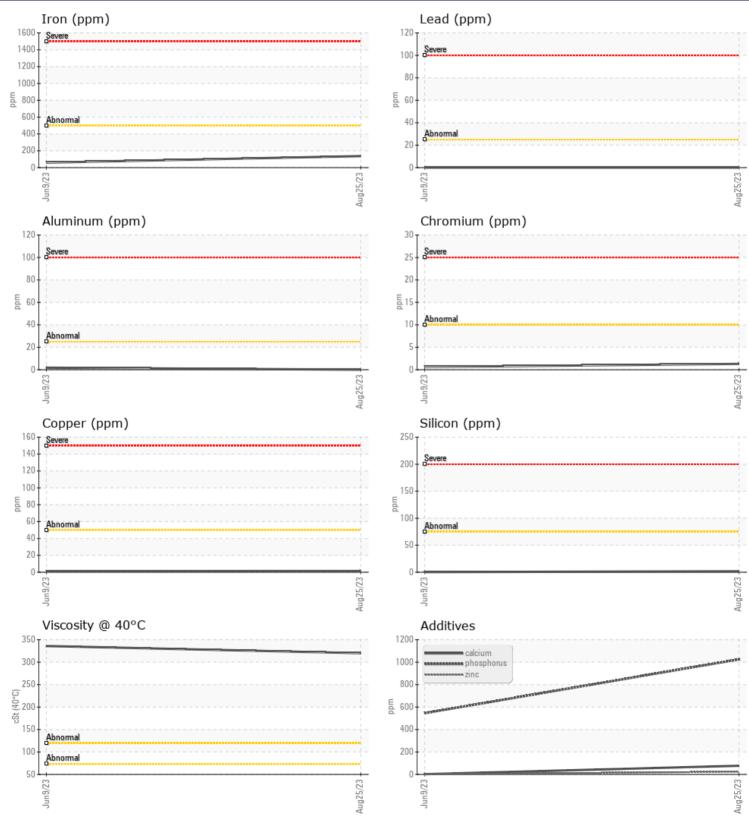

|               | e information |             |             |      |
|---------------|---------------|-------------|-------------|------|
| Sample Number |               | VCP418734   | VCP424564   | <br> |
| Sample Date   |               | 25 Aug 2023 | 09 Jun 2023 | <br> |
| Machine Hours |               | 1823        | 1392        | <br> |
| Oil Hours     |               | 0           | 0           | <br> |
| Oil Changed   |               | Changed     | Changed     | <br> |
| Sample Status |               | NORMAL      | NORMAL      | <br> |
|               |               |             |             |      |
| OIL CON       | IDITION       |             |             |      |
| Visc @ 40°C   | cSt           | 320         | 336         | <br> |
|               |               |             |             |      |
| CONTAI        | MINATION      |             |             |      |
| Silicon       | ppm           | 2           | <b></b> <1  | <br> |
| Sodium        | ppm           |             | 0           | <br> |
| Potassium     | ppm           | 2           | 3           | <br> |
|               |               |             |             |      |
| WEAR I        | METALS        |             |             |      |
| Iron          | ppm           | 137         | 59          | <br> |
| Copper        | ppm           | <b>1</b>    | 1           | <br> |
| Lead          | ppm           | 0           | 0           | <br> |
| Tin           | ppm           | 0           | <b></b> <1  | <br> |
| Aluminum      | ppm           | 0           | 2           | <br> |
| Chromium      | ppm           | ∎1          | <b></b> <1  | <br> |
| Molybdenum    | ppm           | 0           | 0           | <br> |
| Nickel        | ppm           | 0           | 0           | <br> |
| Titanium      | ppm           | 0           | 0           | <br> |
| Silver        | ppm           | 0           | 0           | <br> |
| Manganese     | ppm           | 1           | <1          | <br> |
|               |               |             |             |      |

## Diagnosis

Resample at the next service interval to monitor. Please specify the brand, type, and viscosity of the oil on your next sample.All component wear rates are normal. There is no indication of any contamination in the oil. The condition of the oil is acceptable for the time in service.