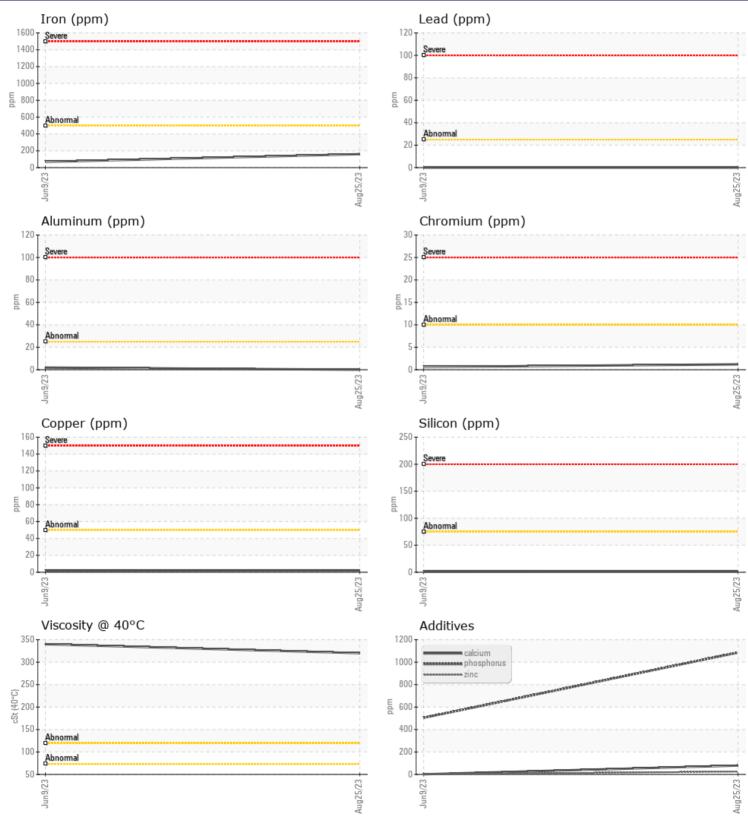

Calcium

Zinc

Barium

Boron

Magnesium

Phosphorus

|               | e information |             |             |      |
|---------------|---------------|-------------|-------------|------|
| Sample Number | -             | VCP423772   | VCP424567   | <br> |
| Sample Date   |               | 25 Aug 2023 | 09 Jun 2023 | <br> |
| Machine Hours |               | 1823        | 1392        | <br> |
| Oil Hours     |               | 0           | 0           | <br> |
| Oil Changed   |               | Changed     | Changed     | <br> |
| Sample Status |               | NORMAL      | NORMAL      | <br> |
|               |               |             |             |      |
| OIL CON       | DITION        |             |             |      |
| Visc @ 40°C   | cSt           | 320         | 340         | <br> |
|               |               |             |             |      |
| CONTAI        | MINATION      |             |             |      |
| Silicon       | ppm           | <b>1</b>    | <b></b> <1  | <br> |
| Sodium        | ppm           | <b></b> <1  | 0           | <br> |
| Potassium     | ppm           | 2           | 2           | <br> |
|               |               |             |             |      |
| WEAR N        | METALS        |             |             |      |
| Iron          | ppm           | <b>160</b>  | 68          | <br> |
| Copper        | ppm           | 2           | 2           | <br> |
| Lead          | ppm           | 0           | 0           | <br> |
| Tin           | ppm           | 0           | 0           | <br> |
| Aluminum      | ppm           | 0           | 2           | <br> |
| Chromium      | ppm           | ∎1          | <b></b> <1  | <br> |
| Molybdenum    | ppm           | 0           | 0           | <br> |
| Nickel        | ppm           | 0           | 0           | <br> |
| Titanium      | ppm           | 0           | 0           | <br> |
| Silver        | ppm           | 0           | 0           | <br> |
| Manganese     | ppm           | 2           | <1          | <br> |
| Vanadium      | ppm           | 0           | 0           | <br> |

1

0

0

0

95

504

| Depot:       | VOLVO0015   |
|--------------|-------------|
| Unique No:   | 10643531    |
| Signed:      | Wes Davis   |
| Report Date: | 13 Sep 2023 |

79

1

25

0

205

1086

## **CONSTRUCTION EQUIPMENT**

GRAPHS

VOLVO

Report Id: VOLVO0015 [WUSCAR] 05947572 (Generated: 09/13/2023 09:09:06) Rev: 1

Contact/Location: KEVIN CONNOR - VOLVO0015