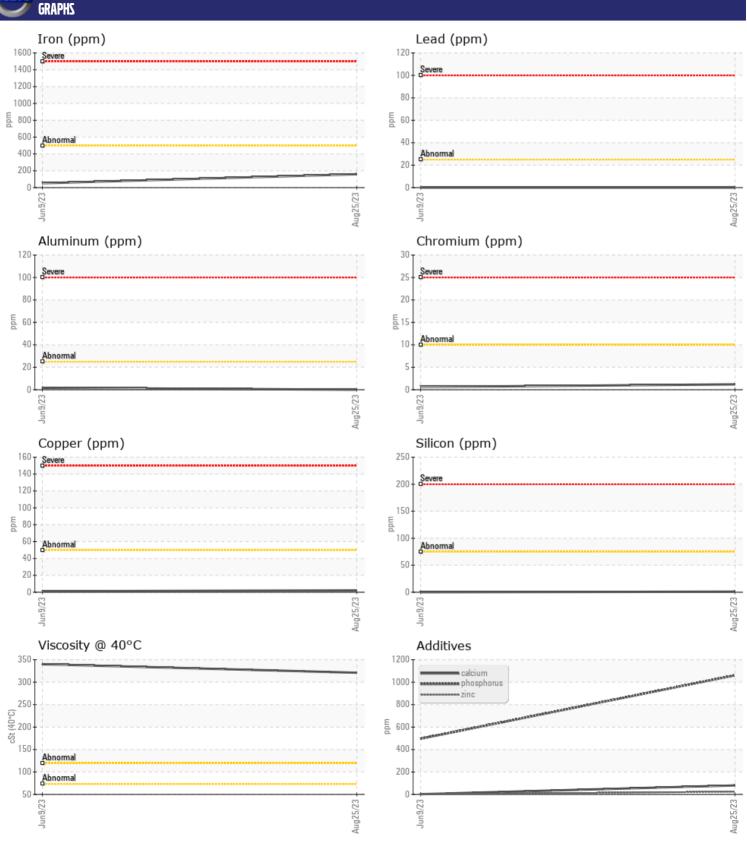

## CONSTRUCTION EQUIPMENT 134068 ALJON 30135 - REAR RIGHT FINAL DRIVE

Sample No: VCP416020
Oil Type: NOT GIVEN
Job No: 134068

| SAMPLE        | INFORMATIO | N           |             |   |  |
|---------------|------------|-------------|-------------|---|--|
| Sample Number | -          | VCP416020   | VCP424573   |   |  |
| Sample Date   |            | 25 Aug 2023 | 09 Jun 2023 |   |  |
| Machine Hours |            | 1823        | 1392        |   |  |
| Oil Hours     |            | 0           | 0           |   |  |
| Oil Changed   |            | Changed     | Changed     |   |  |
| Sample Status |            | NORMAL      | NORMAL      |   |  |
|               |            |             |             |   |  |
| OIL CON       | DITION     |             |             |   |  |
| Visc @ 40°C   | cSt        | <b>321</b>  | □340        |   |  |
|               |            |             |             |   |  |
| LUNTAR        | MINATION   |             |             |   |  |
|               |            |             |             |   |  |
| Silicon       | ppm        | <b>1</b>    | 0           |   |  |
| Sodium        | ppm        | <b></b>     | 0           |   |  |
| Potassium     | ppm        | <b>2</b>    | <b>2</b>    |   |  |
| VOLVO         |            |             |             |   |  |
| WEAR N        | METALS     |             |             | _ |  |
| Iron          | ppm        | <b>159</b>  | <b>□</b> 52 |   |  |
| Copper        | ppm        | <b>2</b>    | <b>1</b>    |   |  |
| Lead          | ppm        | ■0          | <b>0</b>    |   |  |
| Tin           | ppm        | <b>■</b> 0  | <u></u> <1  |   |  |
| Aluminum      | ppm        | ■0          | <b>2</b>    |   |  |
| Chromium      | ppm        | <b>1</b>    | <b>-</b> <1 |   |  |
| Molybdenum    | ppm        | 0           | 0           |   |  |
| Nickel        | ppm        | <b>■</b> 0  | 0           |   |  |
| Titanium      | ppm        | 0           | 0           |   |  |
| Silver        | ppm        | 0           | 0           |   |  |
| Manganese     | ppm        | 2           | <1          |   |  |
| Vanadium      | ppm        | 0           | 0           |   |  |
| VOLVO         |            |             |             |   |  |
| ADDITIV       | /ES        |             |             |   |  |
| Calcium       | ppm        | 80          | 2           |   |  |
| Magnesium     | ppm        | <1          | 0           |   |  |
| Zinc          | ppm        | 24          | 0           |   |  |
| Phosphorus    | ppm        | 1061        | 496         |   |  |
| Barium        | ppm        | 0           | 0           |   |  |
| Boron         | ppm        | 201         | 94          |   |  |
|               |            |             |             |   |  |

## Diagnosis

Resample at the next service interval to monitor. Please specify the brand, type, and viscosity of the oil on your next sample. All component wear rates are normal. There is no indication of any contamination in the oil. The condition of the oil is acceptable for the time in service.