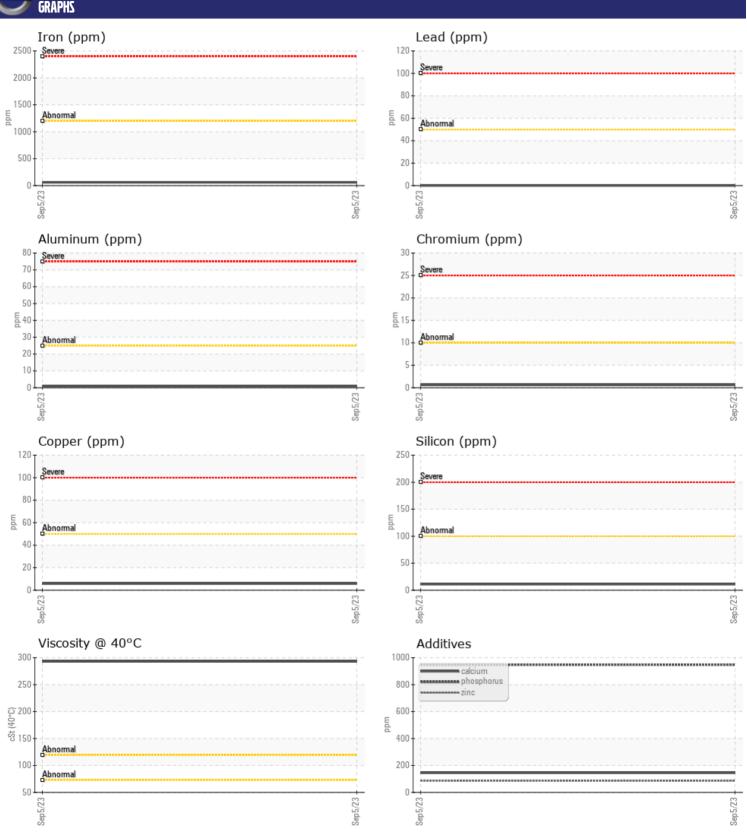

# CONSTRUCTION EQUIPMENT X17729 VOLVO EC480EL 311309 - RIGHT SWING DRIVE

Sample No: VCP418683 Oil Type: **NOT GIVEN** Job No: X17729

| VOLVO         | INFORMATIO | 7           |  |  |  |
|---------------|------------|-------------|--|--|--|
|               | INFORMATIO | N           |  |  |  |
| Sample Number |            | VCP418683   |  |  |  |
| Sample Date   |            | 05 Sep 2023 |  |  |  |
| Machine Hours |            | 4255        |  |  |  |
| Oil Hours     |            | 0           |  |  |  |
| Oil Changed   |            | Not Changd  |  |  |  |
| Sample Status |            | NORMAL      |  |  |  |
|               |            |             |  |  |  |
| OIL CONDITION |            |             |  |  |  |
|               |            | = 202       |  |  |  |
| Visc @ 40°C   | cSt        | <b>293</b>  |  |  |  |
| VOLVO         |            |             |  |  |  |
| CONTAMINATION |            |             |  |  |  |
| Silicon       | ppm        | <b>11</b>   |  |  |  |
| Sodium        | ppm        | _<br><1     |  |  |  |
| Potassium     | ppm        | O           |  |  |  |
|               |            | _           |  |  |  |
| VOLVO         | TALC       |             |  |  |  |
| WEAR MI       | FIAT7      |             |  |  |  |
| Iron          | ppm        | ■59         |  |  |  |
| Copper        | ppm        | <b>■</b> 6  |  |  |  |
| Lead          | ppm        | ■0          |  |  |  |
| Tin           | ppm        | <b>■</b> 0  |  |  |  |
| Aluminum      | ppm        | <b>■</b> <1 |  |  |  |
| Chromium      | ppm        | <b>■</b> <1 |  |  |  |
| Molybdenum    | ppm        | 2           |  |  |  |
| Nickel        | ppm        | ■0          |  |  |  |
| Titanium      | ppm        | 0           |  |  |  |
| Silver        | ppm        | 0           |  |  |  |
| Manganese     | ppm        | 1           |  |  |  |
| Vanadium      | ppm        | 0           |  |  |  |
| VOLVO         |            |             |  |  |  |
| ADDITIVE      | 2          |             |  |  |  |
| Calcium       | ppm        | 145         |  |  |  |
| Magnesium     | ppm        | 28          |  |  |  |
| Zinc          | ppm        | 86          |  |  |  |
| Phosphorus    | ppm        | 948         |  |  |  |
| Barium        | ppm        | 0           |  |  |  |
| Boron         | ppm        | 165         |  |  |  |
| 231011        | PPIII      |             |  |  |  |

### Diagnosis

Resample at the next service interval to monitor. Please specify the brand, type, and viscosity of the oil on your next sample.All component wear rates are normal. There is no indication of any contamination in the oil. The condition of the oil is acceptable for the time in service.