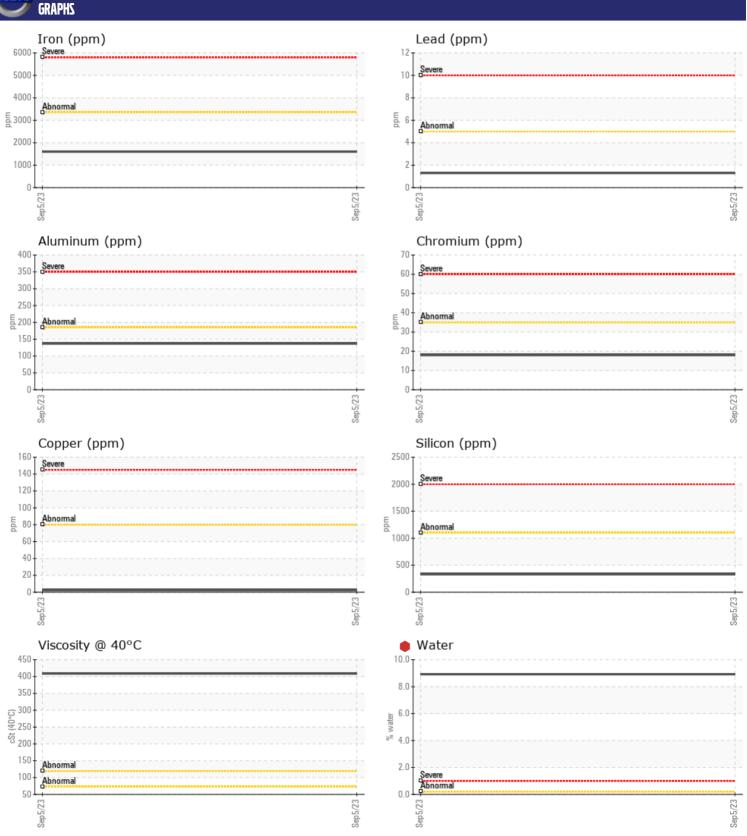

## CONSTRUCTION EQUIPMENT X17729 VOLVO EC480EL 311309 - REAR LEFT FINAL DRIVE

Sample No: VCP418682 Oil Type: **NOT GIVEN** Job No: X17729

| CAMDIE        | INFORMATIO | N           |   |      |
|---------------|------------|-------------|---|------|
|               | INFURMATIU |             |   |      |
| Sample Number |            | VCP418682   |   | <br> |
| Sample Date   |            | 05 Sep 2023 |   | <br> |
| Machine Hours |            | 4255        |   | <br> |
| Oil Hours     |            | 0           |   | <br> |
| Oil Changed   |            | Not Changd  |   | <br> |
| Sample Status |            | SEVERE      |   | <br> |
| VOLVO         |            |             |   |      |
| OIL CON       | DITION     |             |   |      |
| Visc @ 40°C   | cSt        | <b>409</b>  |   | <br> |
|               |            |             |   |      |
| VOLVO         | IIN A TION |             |   |      |
| LUNTAM        | IINATION   |             |   |      |
| Water         | %          | 8.92        |   | <br> |
| Silicon       | ppm        | ■332        |   | <br> |
| Sodium        | ppm        | <b>0</b>    |   | <br> |
| Potassium     | ppm        | <b>10</b>   |   | <br> |
|               |            |             |   |      |
| WEAR M        | IFTAI C    |             |   |      |
| _             |            |             |   |      |
| Iron          | ppm        | <b>1602</b> |   | <br> |
| Copper        | ppm        | <b>2</b>    |   | <br> |
| Lead          | ppm        | <b>1</b>    |   | <br> |
| Tin           | ppm        | <b>4</b>    |   | <br> |
| Aluminum      | ppm        | ■137        |   | <br> |
| Chromium      | ppm        | ■18         |   | <br> |
| Molybdenum    | ppm        | 4           |   | <br> |
| Nickel        | ppm        | <b>■</b> 1  |   | <br> |
| Titanium      | ppm        | <b>□</b> 7  |   | <br> |
| Silver        | ppm        | 0           |   | <br> |
| Manganese     | ppm        | 13          |   | <br> |
| Vanadium      | ppm        | <1          |   | <br> |
| VOLVO         |            |             |   | <br> |
| ADDITIV       | ES         |             |   |      |
| Calcium       | ppm        | 113         |   | <br> |
| Magnesium     | ppm        | 23          |   | <br> |
| Zinc          | ppm        | 104         |   | <br> |
| Phosphorus    | ppm        | 816         |   | <br> |
| Barium        | ppm        | <1          |   | <br> |
| Boron         | ppm        | 84          |   | <br> |
| DOTOTI        | ppill      | UT          | - |      |

## Diagnosis

We advise that you check for the source of water entry. We recommend that you drain the oil from the component if this has not already been done. We recommend an early resample to monitor this condition.All component wear rates are normal. Appearance is milky. There is a high concentration of water present in the oil. The oil is no longer serviceable due to the presence of contaminants.