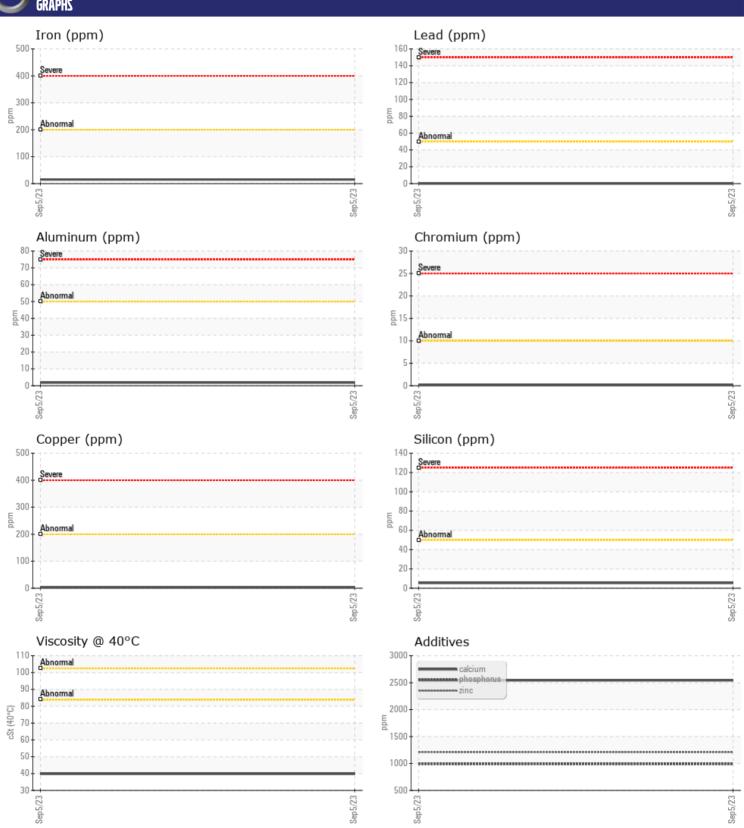

## **CONSTRUCTION EQUIPMENT**

281732-10 GENIE GTH-844 GTH0814-19309 - TRANSMISSION

Sample No: VCP418942
Oil Type: NOT GIVEN
Job No: 281732-10

| SAMPLE                | INFORMATION |               |  |  |  |
|-----------------------|-------------|---------------|--|--|--|
| Sample Number         |             | VCP418942     |  |  |  |
| Sample Date           |             | 05 Sep 2023   |  |  |  |
| Machine Hours         |             | 2477          |  |  |  |
| Oil Hours             |             | 0             |  |  |  |
| Oil Changed           |             | Not Changd    |  |  |  |
| Sample Status         |             | NORMAL        |  |  |  |
|                       |             |               |  |  |  |
| OIL CONDITION         |             |               |  |  |  |
| Visc @ 40°C           | cSt         | <b>□</b> 39.8 |  |  |  |
| VISC & TO C           | 231         |               |  |  |  |
| VOLVO                 | UNIA TION   |               |  |  |  |
| CONTAM                | INATION     |               |  |  |  |
| Silicon               | ppm         | <b>5</b>      |  |  |  |
| Sodium                | ppm         | <b>6</b>      |  |  |  |
| Potassium             | ppm         | <b>0</b>      |  |  |  |
| VOLVO                 |             |               |  |  |  |
| WEAR METALS           |             |               |  |  |  |
| Iron                  | ppm         | <b>15</b>     |  |  |  |
| Copper                | ppm         | <b>4</b>      |  |  |  |
| Lead                  | ppm         | <b>0</b>      |  |  |  |
| Tin                   | ppm         | <b>■</b> <1   |  |  |  |
| Aluminum              | ppm         | <b>2</b>      |  |  |  |
| Chromium              | ppm         | <b>■&lt;1</b> |  |  |  |
| Molybdenum            | ppm         | 4             |  |  |  |
| Nickel                | ppm         | 0             |  |  |  |
| Titanium              | ppm         | 0             |  |  |  |
| Silver                | ppm         | 0<br><1       |  |  |  |
| Manganese<br>Vanadium | ppm         | 0             |  |  |  |
| Variacium             | ppm         | U             |  |  |  |
| VOLVO                 |             |               |  |  |  |
| ADDITIV               | ES          |               |  |  |  |
| Calcium               | ppm         | 2542          |  |  |  |
| Magnesium             | ppm         | 17            |  |  |  |
| Zinc                  | ppm         | 1209          |  |  |  |
| Phosphorus            | ppm         | 991           |  |  |  |
| Barium                | ppm         | 0             |  |  |  |
| Boron                 | ppm         | 133           |  |  |  |
|                       |             |               |  |  |  |

### Diagnosis

Resample at the next service interval to monitor. Please specify the brand, type, and viscosity of the oil on your next sample.All component wear rates are normal. There is no indication of any contamination in the fluid. The condition of the fluid is acceptable for the time in service.