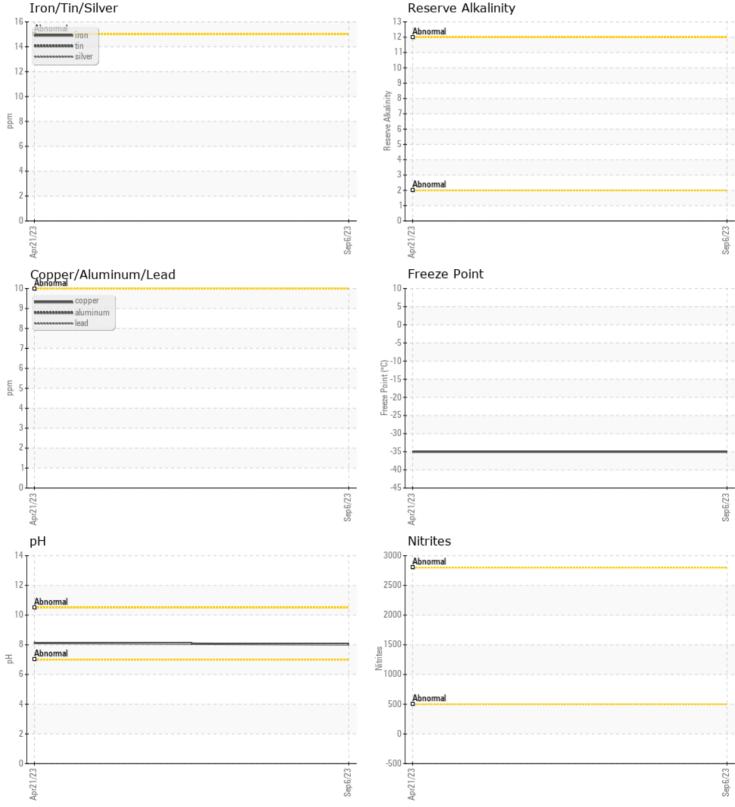

Silt

SWA355023-2

| Sample Number             |            | VCP389682   | VCP404847   | <br> |
|---------------------------|------------|-------------|-------------|------|
| Sample Date               |            | 06 Sep 2023 | 21 Apr 2023 | <br> |
| Machine Hours             |            | 847         | 443         | <br> |
| Sample Status             |            | NORMAL      | NORMAL      | <br> |
| COOLANT                   | CONDITION  |             |             |      |
| рН                        | Scale 0-14 | 8.03        | 8.12        | <br> |
| Reserve Alkalinity        | Scale 0-20 |             |             | <br> |
| Nitrites                  | ppm        | NT NT       | NT          | <br> |
| Percentage Glycol         | %          | 50.9        | 50.2        | <br> |
| Freezing Point            | °C         | -35         | -35         | <br> |
| VOLVO                     |            |             |             |      |
| Contami                   | NATION     |             |             |      |
| Coolant Appearance normal |            | normal      | normal      | <br> |
| Coolant Color             |            | Yllow       | Yllow       | <br> |
| Sand/Dirt                 | scalar     | <b>NONE</b> |             | <br> |
| Debris                    | scalar     |             |             |      |

### Diagnosis

No corrective action is recommended at this time. The fluid is suitable for further service. There is no indication of any contamination in the coolant. Carboxylate test failed. The glycol level is acceptable. The pH level of this fluid is within the acceptable limits.

# GRAPHS

### Iron/Tin/Silver

VOLVO