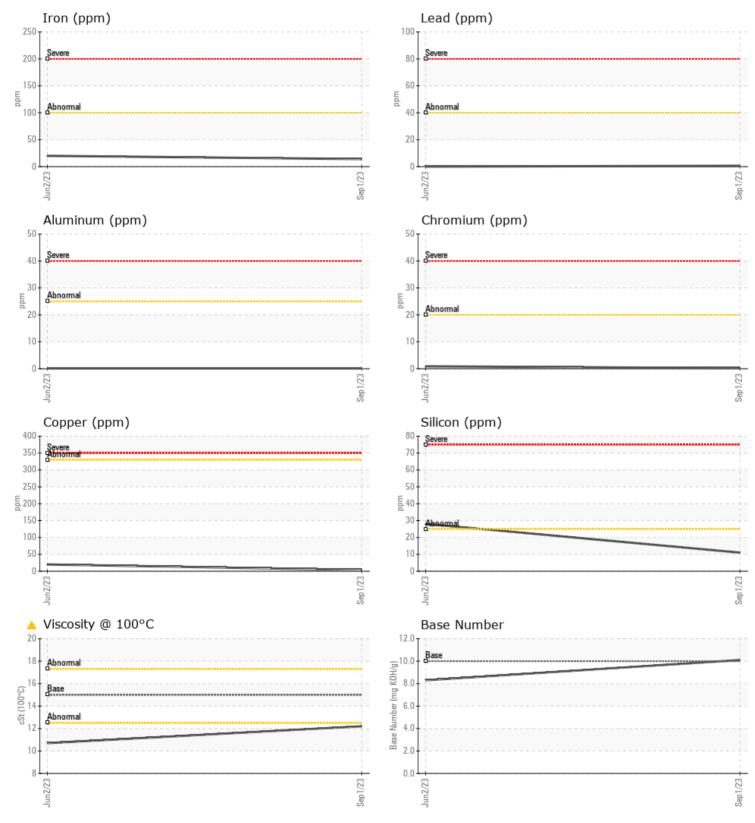

# **CONSTRUCTION EQUIPMENT**

GRAPHS

VOLVO

Report Id: VOLVO8769 [WUSCAR] 05947926 (Generated: 09/14/2023 10:02:14) Rev: 1

Contact/Location: BRANDON JENKINS - VOLVO8769