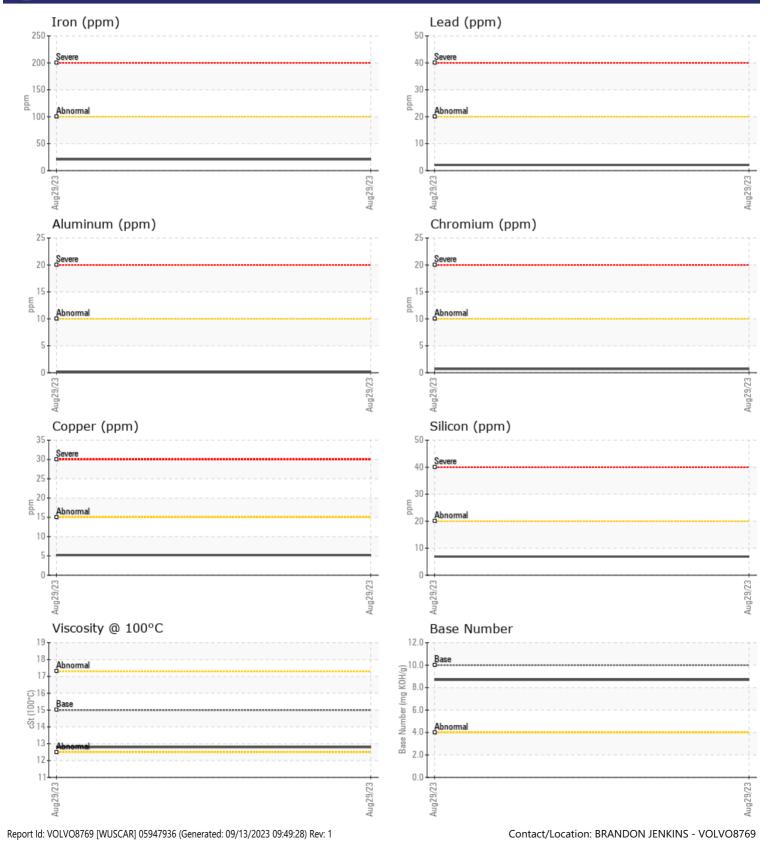

## SAMPLE INFORMATION

| Sample Number    |          | VCP421662   |  |  |  |  |  |  |
|------------------|----------|-------------|--|--|--|--|--|--|
| Sample Date      |          | 29 Aug 2023 |  |  |  |  |  |  |
| Machine Hours    |          | 7341        |  |  |  |  |  |  |
| Oil Hours        |          | 461         |  |  |  |  |  |  |
| Oil Changed      |          | Changed     |  |  |  |  |  |  |
| Sample Status    |          | NORMAL      |  |  |  |  |  |  |
|                  |          |             |  |  |  |  |  |  |
|                  |          |             |  |  |  |  |  |  |
|                  |          |             |  |  |  |  |  |  |
| Visc @ 100°C     | cSt      | <b>12.8</b> |  |  |  |  |  |  |
| Base Number (BN) | mg KOH/g | 8.7         |  |  |  |  |  |  |
| Oxidation (PA)   | %        | 59          |  |  |  |  |  |  |
|                  |          |             |  |  |  |  |  |  |
| CONTAMI          |          |             |  |  |  |  |  |  |
|                  | NATION   |             |  |  |  |  |  |  |
| Soot %           | %        | ∎1.1        |  |  |  |  |  |  |
| Nitration (PA)   | %        | 70          |  |  |  |  |  |  |
| Sulfation (PA)   | %        | 57          |  |  |  |  |  |  |
| Glycol           | %        | NEG         |  |  |  |  |  |  |
| Fuel             | %        | <1.0        |  |  |  |  |  |  |
| Silicon          | ppm      | 7           |  |  |  |  |  |  |
| Sodium           | ppm      | 5           |  |  |  |  |  |  |
| Potassium        | ppm      | 3           |  |  |  |  |  |  |
|                  |          |             |  |  |  |  |  |  |

## Diagnosis

Resample at the next service interval to monitor.All component wear rates are normal. There is no indication of any contamination in the oil. The BN result indicates that there is suitable alkalinity remaining in the oil. The condition of the oil is suitable for further service.

## **CONSTRUCTION EQUIPMENT**

GRAPHS

VOLVO