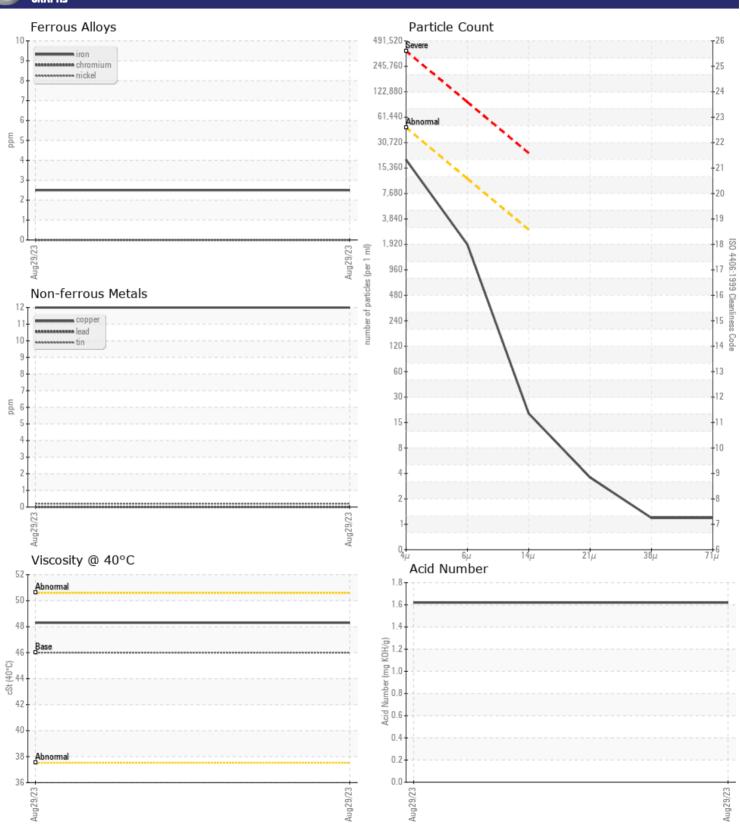

| SAMPLE II         | NFORMATION |                |  |  |  |
|-------------------|------------|----------------|--|--|--|
| Sample Number     | -          | VCP435315      |  |  |  |
| Sample Date       |            | 29 Aug 2023    |  |  |  |
| Machine Hours     |            | 7341           |  |  |  |
| Oil Hours         |            | 0              |  |  |  |
| Oil Changed       |            | Not Changd     |  |  |  |
| Sample Status     |            | NORMAL         |  |  |  |
|                   |            |                |  |  |  |
| OIL CONDI         | TION       |                |  |  |  |
| Visc @ 40°C       | cSt        | <b>48.3</b>    |  |  |  |
| Acid Number (AN)  | mg KOH/g   | <b>1.62</b>    |  |  |  |
|                   |            |                |  |  |  |
| CONTAMINATION     |            |                |  |  |  |
| Particles >4µm    | -          | <b>16750</b>   |  |  |  |
| Particles >6µm    |            | <b>1676</b>    |  |  |  |
| Particles >14µm   |            | ■17            |  |  |  |
| ISO 4406:1999 (c) |            | 21/18/11       |  |  |  |
| Silicon           | ppm        | <b>5</b>       |  |  |  |
| Sodium            | ppm        | <b>■2</b>      |  |  |  |
| Potassium         | ppm        | <b>■&lt;1</b>  |  |  |  |
|                   |            |                |  |  |  |
| WEAR ME           | TALS       |                |  |  |  |
| Iron              | ppm        | <b>■</b> 2     |  |  |  |
| Copper            | ppm        | <b>12</b>      |  |  |  |
| Lead              | ppm        | <b>■</b> 0     |  |  |  |
| Tin               | ppm        | <b>■&lt;1</b>  |  |  |  |
| Aluminum          | ppm        | <b>■ &lt;1</b> |  |  |  |
| Chromium          | ppm        | ■0             |  |  |  |
| Molybdenum        | ppm        | <b>2</b>       |  |  |  |