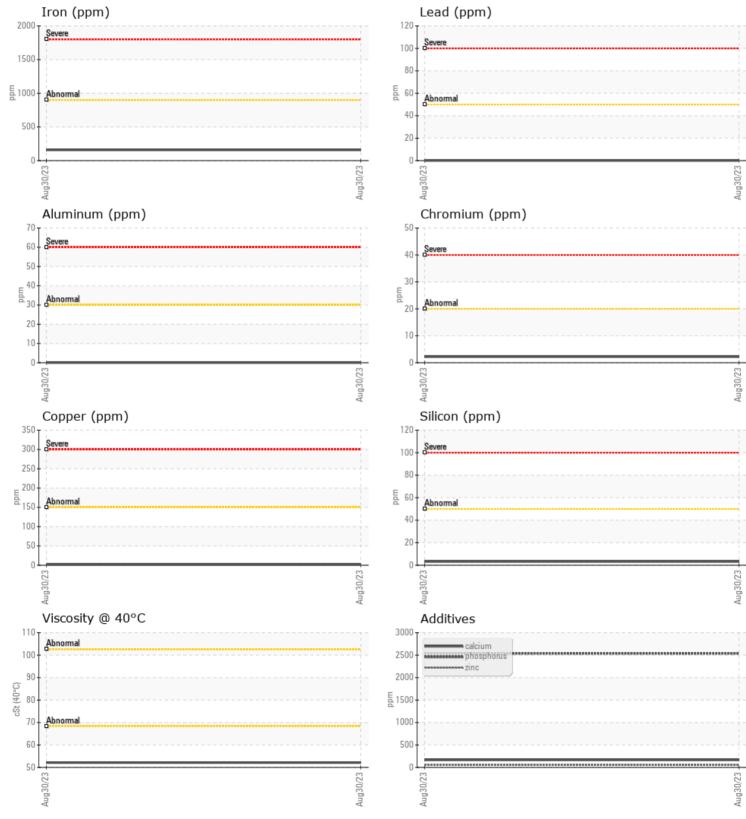

## Diagnosis

Resample at the next service interval to monitor.All component wear rates are normal. There is no indication of any contamination in the oil. The condition of the oil is acceptable for the time in service.

## **CONSTRUCTION EQUIPMENT**

GRAPHS

VOLVO

Report Id: VOLVO8769 [WUSCAR] 05948299 (Generated: 09/14/2023 12:47:02) Rev: 1

Contact/Location: BRANDON JENKINS - VOLVO8769