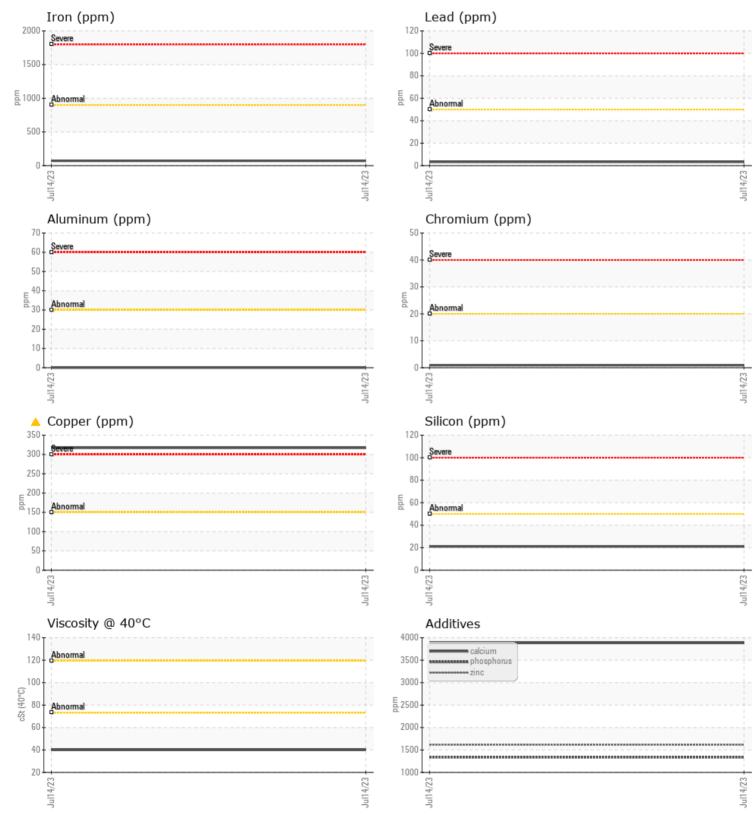

CONSTRUCTION EQUIPMENT 19241 VOLVO A45G 342614 - REAR LEFT FINAL DRIVE

| Sample No: | VCP407536 |
|------------|-----------|
| Oil Type:  | NOT GIVEN |
| Job No:    | 19241     |

Barium

Boron

VOLVO

| SAMPLE        | INFORMATION |             |      |  |
|---------------|-------------|-------------|------|--|
| Sample Number | -           | VCP407536   | <br> |  |
| Sample Date   |             | 14 Jul 2023 | <br> |  |
| Machine Hours |             | 3574        | <br> |  |
| Oil Hours     |             | 0           | <br> |  |
| Oil Changed   |             | N/A         | <br> |  |
| Sample Status |             | ABNORMAL    | <br> |  |
|               |             |             |      |  |
| OIL CON       | DITION      |             |      |  |
| Visc @ 40°C   | cSt         | 40.0        | <br> |  |
|               | CST         | +0.0        |      |  |
| VOLVO         |             |             |      |  |
| CONTAM        | IINATION    |             |      |  |
| Silicon       | ppm         | 21          | <br> |  |
| Sodium        | ppm         | 8           | <br> |  |
| Potassium     | ppm         | <b>1</b>    | <br> |  |
|               |             |             |      |  |
| WEAR M        | IETALS      |             |      |  |
| Iron          | ppm         | 70          | <br> |  |
| Copper        | ppm         | ▲ 317       | <br> |  |
| Lead          | ppm         | 3           | <br> |  |
| Tin           | ppm         | 1           | <br> |  |
| Aluminum      | ppm         | 0           | <br> |  |
| Chromium      | ppm         |             | <br> |  |
| Molybdenum    | ppm         | 0           | <br> |  |
| Nickel        | ppm         | 7           | <br> |  |
| Titanium      | ppm         | <1          | <br> |  |
| Silver        | ppm         | 0           | <br> |  |
| Manganese     | ppm         | 2           | <br> |  |
| Vanadium      | ppm         | 0           | <br> |  |
|               |             |             |      |  |
|               | ES          |             | <br> |  |
| Calcium       | ppm         | 3882        | <br> |  |
| Magnesium     | ppm         | 9           | <br> |  |
| Zinc          | ppm         | 1616        | <br> |  |
| Phosphorus    | ppm         | 1338        | <br> |  |
|               | PP          |             |      |  |

## Diagnosis

No corrective action is recommended at this time. Resample at the next service interval to monitor.Bearing and/or bushing wear is indicated. All other component wear rates are normal. There is no indication of any contamination in the oil. The condition of the oil is acceptable for the time in service.