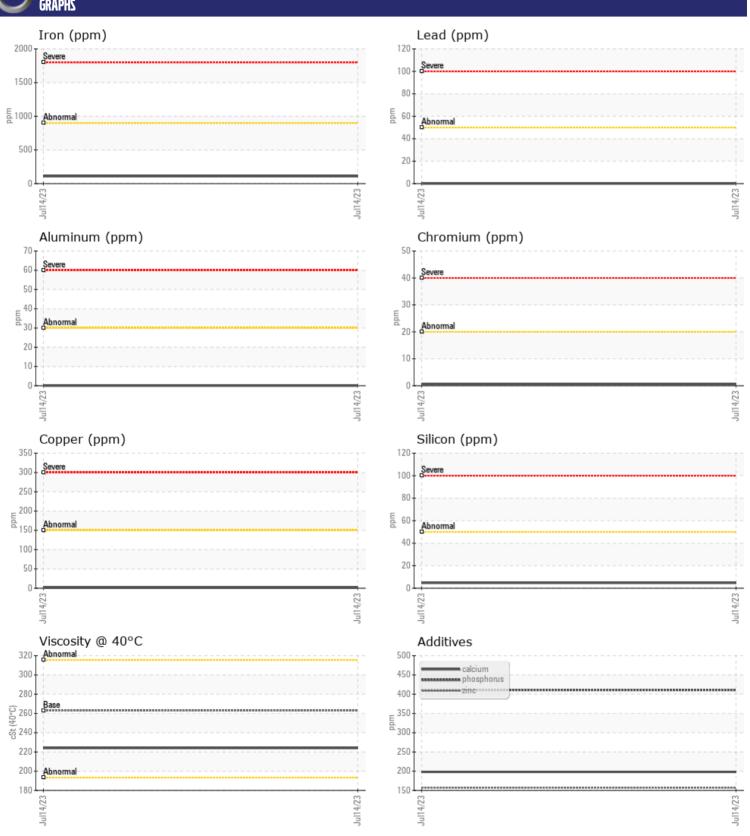

### Diagnosis

We advise that you inspect for the source(s) of metal. Resample at the next service interval to monitor. High concentration of visible metal present. All component wear rates are normal. There is no indication of any contamination in the oil. The condition of the oil is acceptable for the time in service.