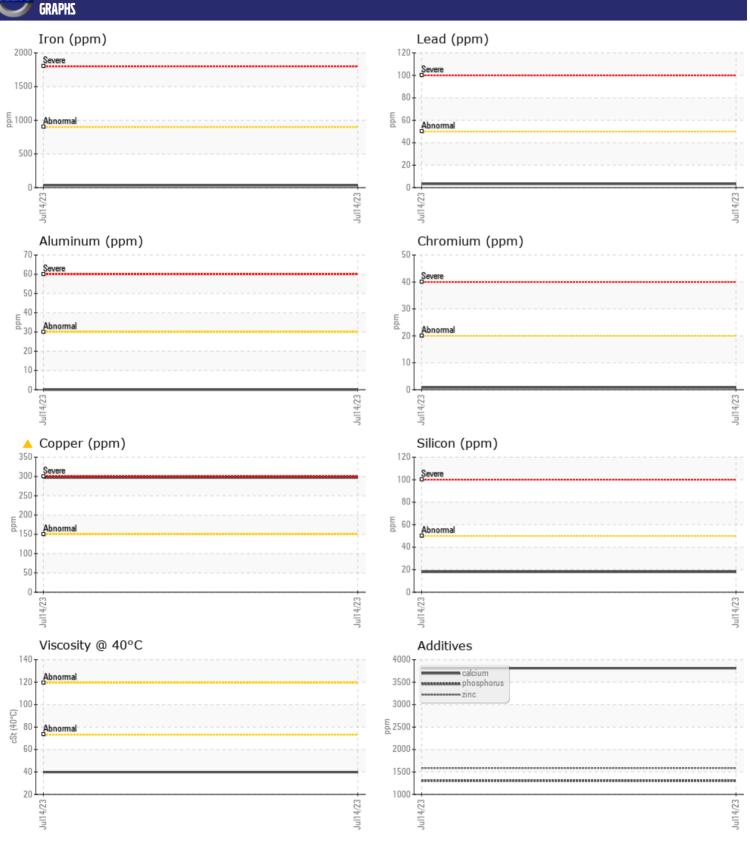

## CONSTRUCTION EQUIPMENT 19241 VOLVO A45G 342614 - REAR RIGHT FINAL DRIVE

Sample No: VCP418908 Oil Type: **NOT GIVEN** 

Job No: 19241

| VOLVO         | LINEODMATION | ı            |      |  |
|---------------|--------------|--------------|------|--|
|               | EINFORMATION |              |      |  |
| Sample Number |              | VCP418908    | <br> |  |
| Sample Date   |              | 14 Jul 2023  | <br> |  |
| Machine Hours |              | 3574         | <br> |  |
| Oil Hours     |              | 0            | <br> |  |
| Oil Changed   |              | N/A          | <br> |  |
| Sample Status |              | ABNORMAL     | <br> |  |
|               |              |              |      |  |
| OIL CON       | DITION       |              |      |  |
|               |              |              | <br> |  |
| Visc @ 40°C   | cSt          | ■39.8        | <br> |  |
| VOLVO         |              |              |      |  |
| CONTAN        | MINATION     |              |      |  |
| Silicon       |              | <b>18</b>    | <br> |  |
| Sodium        | ppm          | <b>8</b>     |      |  |
|               | ppm          |              | <br> |  |
| Potassium     | ppm          | <b>2</b>     | <br> |  |
| VOLVO         |              |              |      |  |
| WEAR N        | METALS       |              |      |  |
| Iron          | ppm          | <b>■34</b>   | <br> |  |
| Copper        | ppm          | <u>^</u> 297 | <br> |  |
| Lead          | ppm          | <b>■</b> 3   | <br> |  |
| Tin           | ppm          | <b>-</b> <1  | <br> |  |
| Aluminum      | ppm          | ■0           | <br> |  |
| Chromium      | ppm          | <b>■</b> <1  | <br> |  |
| Molybdenum    | ppm          | 0            | <br> |  |
| Nickel        | ppm          | 7            | <br> |  |
| Titanium      | ppm          | <1           | <br> |  |
| Silver        | ppm          | 0            | <br> |  |
| Manganese     | ppm          | 2            | <br> |  |
| Vanadium      | ppm          | 0            | <br> |  |
| Variadiditi   | PPIII        | · ·          |      |  |
| VOLVO         |              |              | <br> |  |
| ADDITIV       | VEZ          |              |      |  |
| Calcium       | ppm          | 3810         | <br> |  |
| Magnesium     | ppm          | 8            | <br> |  |
| Zinc          | ppm          | 1587         | <br> |  |
| Phosphorus    | ppm          | 1305         | <br> |  |
| Barium        | ppm          | 0            | <br> |  |
| Boron         | ppm          | 132          | <br> |  |
|               |              |              |      |  |

## Diagnosis

No corrective action is recommended at this time. Resample at the next service interval to monitor. Bearing and/or bushing wear is indicated. All other component wear rates are normal. There is no indication of any contamination in the oil. The condition of the oil is acceptable for the time in service.