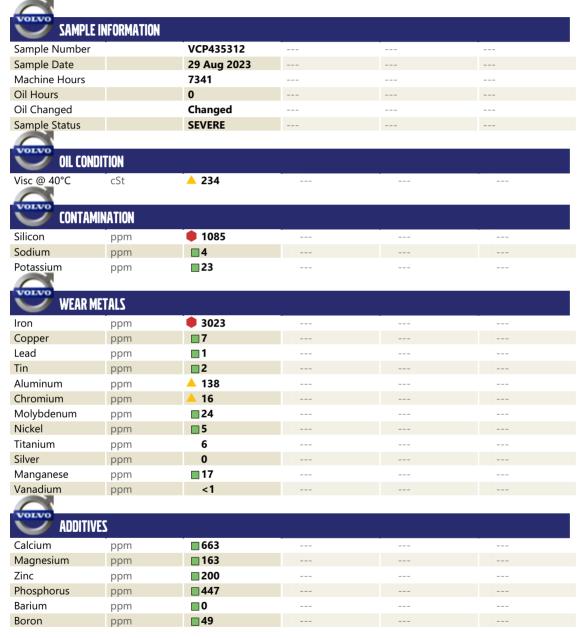

## Diagnosis

We advise that you check all areas where dirt can enter the system. The oil change at the time of sampling has been noted. We advise that you inspect for the source(s) of wear. We recommend an early resample to monitor this condition. Gear wear is indicated. Elemental levels of silicon (Si) and aluminum (Al) indicate alumina-silicate (coarse dirt) ingress. The oil viscosity is higher than normal. The oil is no longer serviceable due to the presence of contaminants.