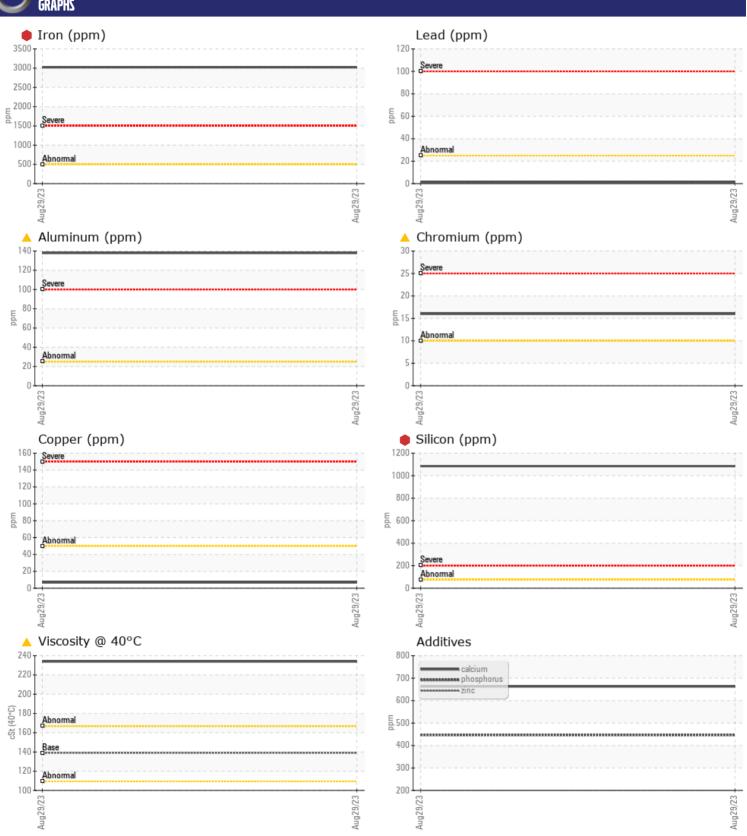

## Diagnosis

We advise that you check all areas where dirt can enter the system. The oil change at the time of sampling has been noted. We advise that you inspect for the source(s) of wear. We recommend an early resample to monitor this condition. Gear wear is indicated. Elemental levels of silicon (Si) and aluminum (Al) indicate alumina-silicate (coarse dirt) ingress. The oil viscosity is higher than normal. The oil is no longer serviceable due to the presence of contaminants.