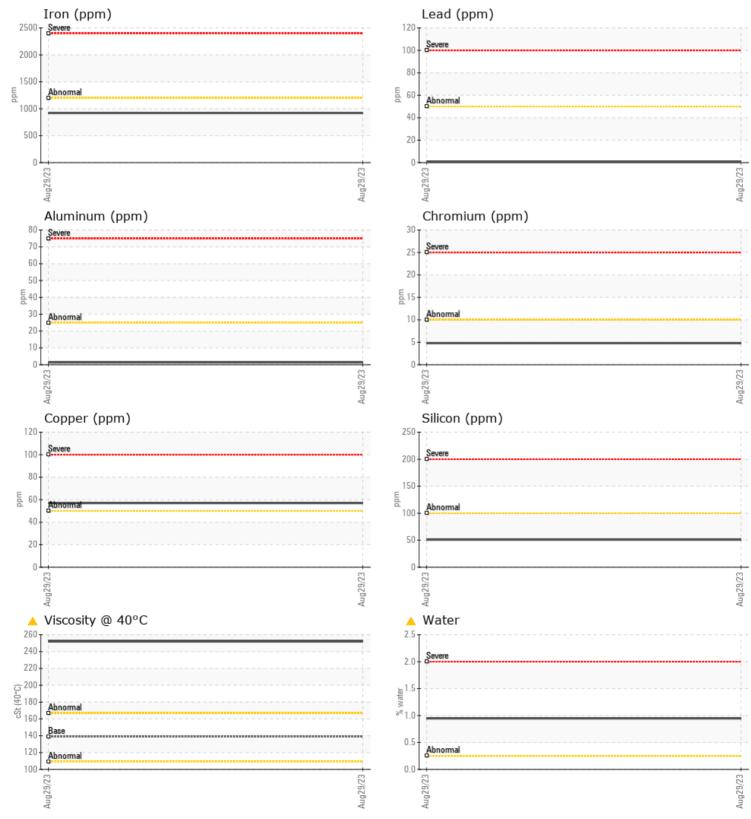

## Diagnosis

We advise that you check for the source of water entry. The oil change at the time of sampling has been noted. We recommend an early resample to monitor this condition.All component wear rates are normal. There is a high concentration of water present in the oil. The oil viscosity is higher than normal.

## **CONSTRUCTION EQUIPMENT**

GRAPHS

VOLVO

Report Id: VOLVO8769 [WUSCAR] 05948321 (Generated: 09/14/2023 12:58:27) Rev: 1

Contact/Location: BRANDON JENKINS - VOLVO8769