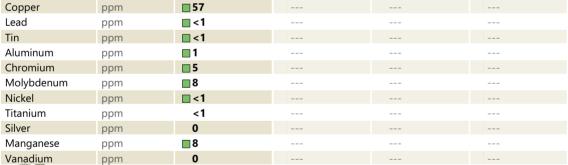

## **CONSTRUCTION EQUIPMENT** 19571 LANE-BLYTHE VOLVO EC750EL 314008 - RIGHT SWING DR

Sample No: VCP432728

VOLVO

**Oil Type:** VOLVO PREMIUM GEAR OIL 80W-90 GL-5 Job No: 19571 LANE-BLYTHE

| VOLVO         |             |              |      |  |
|---------------|-------------|--------------|------|--|
| SAMPLE        | INFORMATION | l            |      |  |
| Sample Number | -           | VCP432728    | <br> |  |
| Sample Date   |             | 29 Aug 2023  | <br> |  |
| Machine Hours |             | 7341         | <br> |  |
| Oil Hours     |             | 0            | <br> |  |
| Oil Changed   |             | Changed      | <br> |  |
| Sample Status |             | ABNORMAL     | <br> |  |
|               |             |              |      |  |
| OIL CONI      | DITION      |              |      |  |
| Visc @ 40°C   | cSt         | <b>▲</b> 252 | <br> |  |
| CONTAM        | IINATION    |              |      |  |
| Water         | %           | <b>0.947</b> | <br> |  |
| Silicon       | ppm         | 51           | <br> |  |
| Sodium        | ppm         | 2            | <br> |  |
| Potassium     | ppm         | 3            | <br> |  |
|               |             |              |      |  |
| WEAR M        | IETALS      |              |      |  |
| Iron          | ppm         | 921          | <br> |  |
| Copper        | ppm         | 57           | <br> |  |
| اممط          | 10.10.100   | <b>—</b> .1  |      |  |

| ADDITIVES  |     |            |  |  |  |  |  |  |
|------------|-----|------------|--|--|--|--|--|--|
| Calcium    | ppm | <b>135</b> |  |  |  |  |  |  |
| Magnesium  | ppm | 55         |  |  |  |  |  |  |
| Zinc       | ppm | 80         |  |  |  |  |  |  |
| Phosphorus | ppm | <b>433</b> |  |  |  |  |  |  |
| Barium     | ppm | 0          |  |  |  |  |  |  |
| Boron      | ppm | <b>43</b>  |  |  |  |  |  |  |