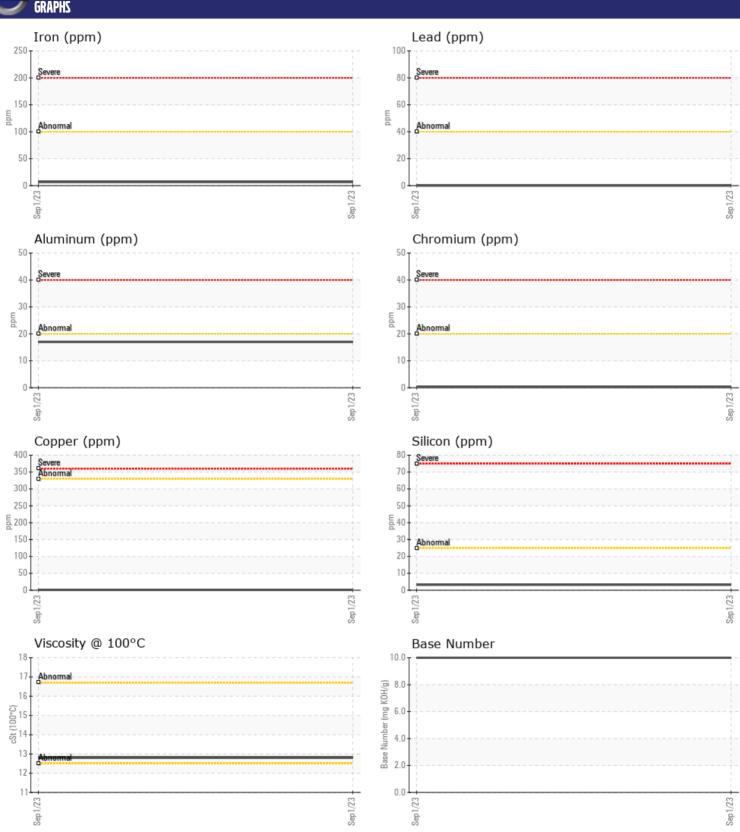

## CONSTRUCTION EQUIPMENT HASLAM PONSSE A 1 2 0 3 9 2 - DIESEL ENGINE

Sample No: VCP403774
Oil Type: NOT GIVEN
Job No: HASLAM

| SAMPLE II        | NFORMATION |               |      |          |
|------------------|------------|---------------|------|----------|
| Sample Number    |            | VCP403774     | <br> |          |
| Sample Date      |            | 01 Sep 2023   | <br> |          |
| Machine Hours    |            | 1839          | <br> |          |
| Oil Hours        |            | 0             | <br> |          |
| Oil Changed      |            | N/A           | <br> |          |
| Sample Status    |            | NORMAL        | <br> |          |
|                  |            |               |      |          |
| OIL CONDI        | TION       |               |      |          |
| Visc @ 100°C     | cSt        | <b>12.8</b>   | <br> |          |
| Base Number (BN) | mg KOH/g   | <b>10.0</b>   | <br> |          |
| Oxidation (PA)   | %          | 58            | <br> |          |
|                  |            |               |      |          |
| CONTAMI          | NATION     |               |      |          |
| _                |            |               |      | <u> </u> |
| Soot %           | %          | <b>■</b> 0.2  | <br> |          |
| Nitration (PA)   |            | 53<br>49      | <br> |          |
| Sulfation (PA)   | %          |               |      |          |
| Glycol           | %          | NEG<br><1.0   | <br> |          |
| Fuel<br>Silicon  | %          |               | <br> |          |
| Sodium           | ppm        | <b>■3</b>     | <br> |          |
| Potassium        | ppm        | ■ 1<br>■ 15   |      |          |
| Potassium        | ppm        | <b>1</b> 5    | <br> |          |
| VOLVO            |            |               |      |          |
| <b>WEAR ME</b>   | TALS       |               |      |          |
| ron              | ppm        | <b>7</b>      | <br> |          |
| Copper           | ppm        | <b></b>       | <br> |          |
| Lead             | ppm        | <b>0</b>      | <br> |          |
| Tin              | ppm        | ■0            | <br> |          |
| Aluminum         | ppm        | <b>17</b>     | <br> |          |
| Chromium         | ppm        | <b>■&lt;1</b> | <br> |          |
| Molybdenum       | ppm        | <b>50</b>     | <br> |          |
| Nickel           | ppm        | <b>■</b> 0    | <br> |          |
| Titanium         | ppm        | <1            | <br> |          |
| Silver           | ppm        | <b>0</b>      | <br> |          |
| Manganese        | ppm        | <1            | <br> |          |
| Vanadium         | ppm        | 0             | <br> |          |

### Diagnosis

Resample at the next service interval to monitor. Please specify the brand, type, and viscosity of the oil on your next sample. All component wear rates are normal. There is no indication of any contamination in the oil. The BN result indicates that there is suitable alkalinity remaining in the oil. The condition of the oil is suitable for further service.