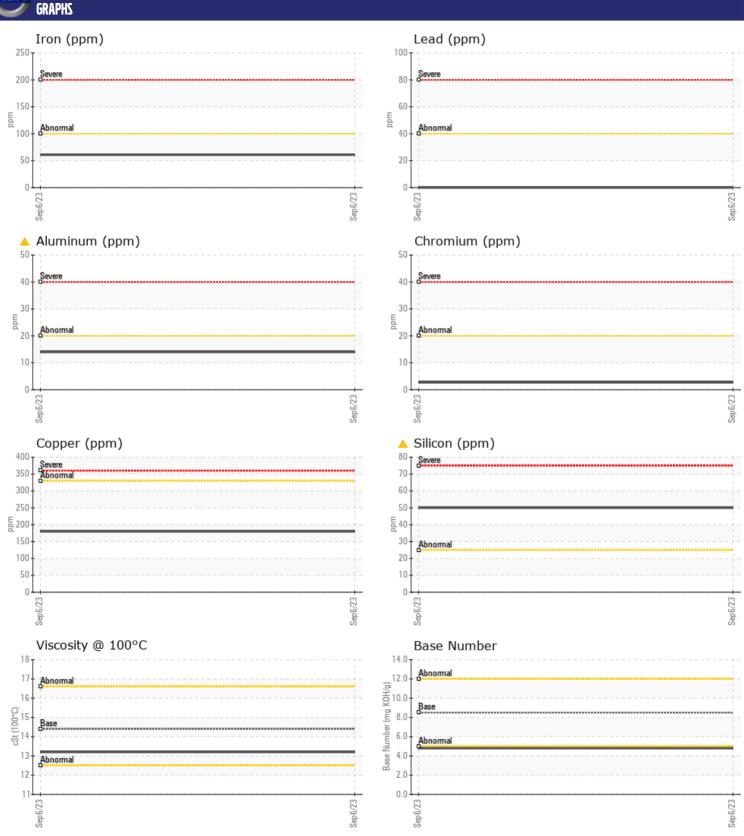

## CONSTRUCTION EQUIPMENT X47616 TADANO GR1600XL FE5397 - DIESEL ENGINE

Sample No: VCP415863

Oil Type: DIESEL ENGINE OIL SAE 15W40

**Job No:** X47616

| SAMPLE IN        | NFORMATION |                      |      |  |
|------------------|------------|----------------------|------|--|
| Sample Number    | -          | VCP415863            | <br> |  |
| Sample Date      |            | 06 Sep 2023          | <br> |  |
| Machine Hours    |            | 1886                 | <br> |  |
| Oil Hours        |            | 0                    | <br> |  |
| Oil Changed      |            | N/A                  | <br> |  |
| Sample Status    |            | ABNORMAL             | <br> |  |
|                  |            |                      |      |  |
| VOLVO            | TION       |                      |      |  |
| OIL CONDI.       |            |                      |      |  |
| Visc @ 100°C     | cSt        | <b>13.2</b>          | <br> |  |
| Base Number (BN) | mg KOH/g   | <b>4.8</b>           | <br> |  |
| Oxidation (PA)   | %          | 89                   | <br> |  |
|                  |            |                      |      |  |
| CONTAMIN         | IATION     |                      |      |  |
| Soot %           | %          | <b>0.3</b>           | <br> |  |
| Nitration (PA)   | %          | 94                   |      |  |
| Sulfation (PA)   | %          | 66                   | <br> |  |
|                  | %          | NEG                  |      |  |
| Glycol<br>Fuel   | %          | <1.0                 | <br> |  |
| Silicon          |            | < 1.0<br><u>^</u> 50 | <br> |  |
| Sodium           | ppm        | <b>6</b>             | <br> |  |
| Potassium        | ppm        | ■0<br>■11            | <br> |  |
| Potassium        | ppm        |                      | <br> |  |
| VOLVO            |            |                      |      |  |
| WEAR ME          | TALS       |                      |      |  |
| Iron             | ppm        | <b>61</b>            | <br> |  |
| Copper           | ppm        | <b>180</b>           | <br> |  |
| Lead             | ppm        | <b>0</b>             | <br> |  |
| Tin              | ppm        | <b>-&lt;1</b>        | <br> |  |
| Aluminum         | ppm        | <b>1</b> 4           | <br> |  |
| Chromium         | ppm        | ■3                   | <br> |  |
| Molybdenum       | ppm        | ■ 59                 | <br> |  |
| Nickel           | ppm        | ■0                   | <br> |  |
| Titanium         | ppm        | <b>□</b> 0           | <br> |  |
| Silver           | ppm        | <b>■</b> 0           | <br> |  |
| Manganese        | ppm        | <b>6</b>             | <br> |  |
| Vanadium         | ppm        | 0                    | <br> |  |
|                  |            |                      |      |  |

## Diagnosis

We advise that you check the air filter, air induction system, and any areas where dirt may enter the component. Resample at the next service interval to monitor.All component wear rates are normal. Elemental levels of silicon (Si) and aluminum (Al) indicate aluminasilicate (coarse dirt) ingress. The BN result indicates that there is suitable alkalinity remaining in the oil. The condition of the oil is acceptable for the time in service.