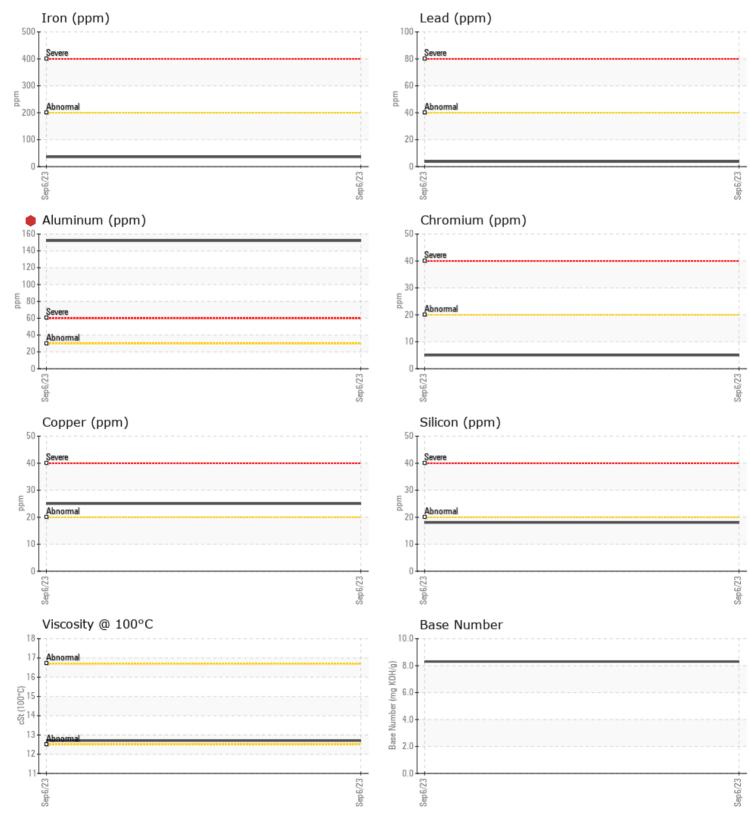

## Diagnosis

The oil change at the time of sampling has been noted. We advise that you inspect for the source(s) of wear. We recommend an early resample to monitor this condition. The aluminum level is severe. Piston wear is indicated. There is no indication of any contamination in the oil. The BN result indicates that there is suitable alkalinity remaining in the oil. The oil is no longer serviceable as a result of the abnormal and/or severe wear.

## **CONSTRUCTION EQUIPMENT**

GRAPHS

VOLVO

Report Id: SCOSAI [WUSCAR] 05948750 (Generated: 09/15/2023 10:24:33) Rev: 1

Contact/Location: STEPHEN SALMERON - SCOSAI