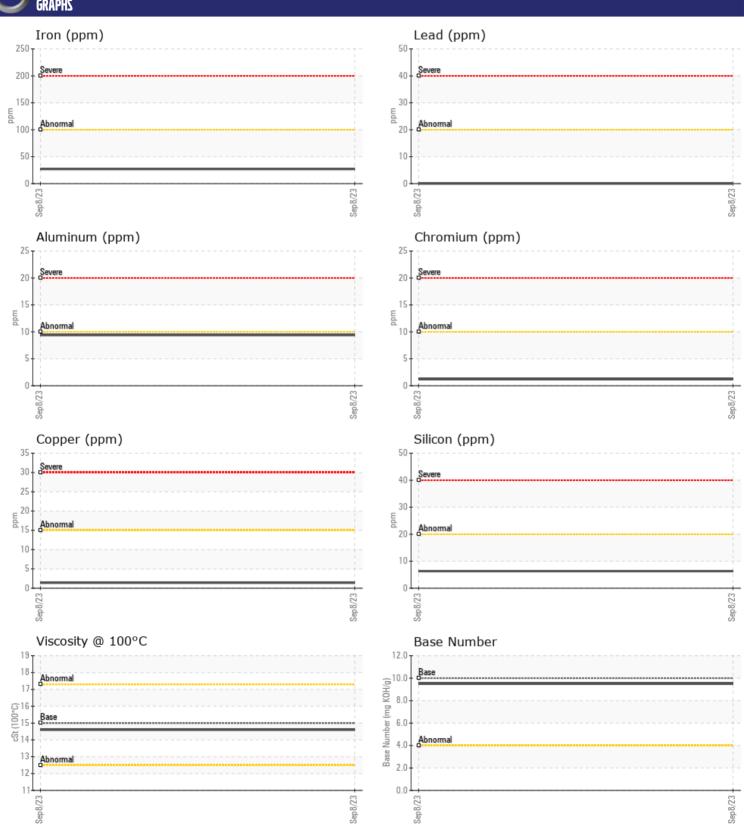

# **CONSTRUCTION EQUIPMENT**

4300DR KINSLEY VOLVO EC250DL 210374 - DIESEL ENGINE

Sample No: VCP399666

Oil Type: VOLVO ULTRA DIESEL ENGINE OIL 15W40 VDS-3

**Job No:** 4300DR KINSLEY

| SAMPLE II        | NFORMATION |               |      |  |
|------------------|------------|---------------|------|--|
| Sample Number    | -          | VCP399666     | <br> |  |
| Sample Date      |            | 08 Sep 2023   | <br> |  |
| Machine Hours    |            | 9490          | <br> |  |
| Oil Hours        |            | 500           | <br> |  |
| Oil Changed      |            | Changed       | <br> |  |
| Sample Status    |            | NORMAL        | <br> |  |
|                  |            |               |      |  |
| OIL CONDI        | TION       |               |      |  |
| Visc @ 100°C     | cSt        | <b>14.6</b>   | <br> |  |
| Base Number (BN) | mg KOH/g   | ■9.5          | <br> |  |
| Oxidation (PA)   | %          | 62            | <br> |  |
|                  |            |               |      |  |
| CONTAMII         | NATION     |               |      |  |
| Soot %           | %          | □0.7          | <br> |  |
| Nitration (PA)   | %          | 72            | <br> |  |
| Sulfation (PA)   | %          | 57            | <br> |  |
| Glycol           | %          | NEG           | <br> |  |
| Fuel             | %          | <1.0          | <br> |  |
| Silicon          | ppm        | ■6            | <br> |  |
| Sodium           | ppm        | <b>2</b>      | <br> |  |
| Potassium        | ppm        | <b>-</b> <1   | <br> |  |
| Ottossidiii      | ppiii      |               |      |  |
| VOLVO            |            |               |      |  |
| WEAR ME          | TALS       |               |      |  |
| Iron             | ppm        | <b>27</b>     | <br> |  |
| Copper           | ppm        | <b>1</b>      | <br> |  |
| Lead             | ppm        | <b>0</b>      | <br> |  |
| Tin              | ppm        | <b>■&lt;1</b> | <br> |  |
| Aluminum         | ppm        | <b>■</b> 9    | <br> |  |
| Chromium         | ppm        | <b>1</b>      | <br> |  |
| Molybdenum       | ppm        | <b>58</b>     | <br> |  |
| Nickel           | ppm        | ■0            | <br> |  |
| Titanium         | ppm        | 0             | <br> |  |
| Silver           | ppm        | <b>0</b>      | <br> |  |
| Manganese        | ppm        | <b>■&lt;1</b> | <br> |  |
|                  |            |               |      |  |

### Diagnosis

Resample at the next service interval to monitor. All component wear rates are normal. There is no indication of any contamination in the oil. The BN result indicates that there is suitable alkalinity remaining in the oil. The condition of the oil is suitable for further service.