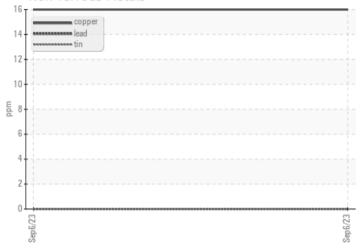

## **CONSTRUCTION EQUIPMENT**

595377 TOEBE VOLVO EC380 315374 - HYDRAULIC SYSTEM

Sample No: VCP416921

Oil Type: VOLVO SUPER HYDRAULIC OIL 46

**Job No:** 595377 TOEBE

| VOLVO            |            |               |  |   |  |
|------------------|------------|---------------|--|---|--|
| SAMPLE IN        | NFORMATION |               |  |   |  |
| Sample Number    | -          | VCP416921     |  |   |  |
| Sample Date      |            | 06 Sep 2023   |  |   |  |
| Machine Hours    |            | 459           |  |   |  |
| Oil Hours        |            | 459           |  |   |  |
| Oil Changed      |            | Not Changd    |  |   |  |
| Sample Status    |            | ABNORMAL      |  |   |  |
| Sumple Status    |            | 7151161111712 |  |   |  |
| VOLVO            |            |               |  |   |  |
| OIT CONDI.       | I IUN      |               |  |   |  |
| Visc @ 40°C      | cSt        | <b>42.7</b>   |  |   |  |
| Acid Number (AN) | mg KOH/g   | ■ 0.45        |  |   |  |
|                  |            |               |  |   |  |
| CONTAMIN         | IATION     |               |  |   |  |
|                  |            |               |  | _ |  |
| Silicon          | ppm        | <b>■</b> 2    |  |   |  |
| Sodium           | ppm        | <b>■</b> <1   |  |   |  |
| Potassium        | ppm        | <b>0</b>      |  |   |  |
| VOLVO            |            |               |  |   |  |
| WEAR METALS      |            |               |  |   |  |
| Iron             | ppm        | <b>2</b>      |  |   |  |
| Copper           | ppm        | <b>16</b>     |  |   |  |
| Lead             | ppm        | <b>0</b>      |  |   |  |
| Tin              | ppm        | 0             |  |   |  |
| Aluminum         | ppm        | ■0            |  |   |  |
| Chromium         | ppm        | 0             |  |   |  |
| Molybdenum       | ppm        | ■0            |  |   |  |
| Nickel           | ppm        | 0             |  |   |  |
| Titanium         |            | <1            |  |   |  |
| Silver           | ppm        | 0             |  |   |  |
| Manganese        | ppm        | ■0            |  |   |  |
| Vanadium         |            | 0             |  |   |  |
| variaulum        | ppm        | J             |  |   |  |
| VOLVO            |            |               |  |   |  |
| ADDITIVE:        | 7          |               |  |   |  |
| Calcium          | ppm        | <b>100</b>    |  |   |  |
| Magnesium        | ppm        | <b>■</b> 0    |  |   |  |
| Zinc             | ppm        | ■553          |  |   |  |
| Phosphorus       | ppm        | <b>448</b>    |  |   |  |
| Barium           | ppm        | <b>■</b> 0    |  |   |  |
| Boron            | ppm        | <b>■</b> 0    |  |   |  |
|                  |            |               |  |   |  |

### Non-ferrous Metals