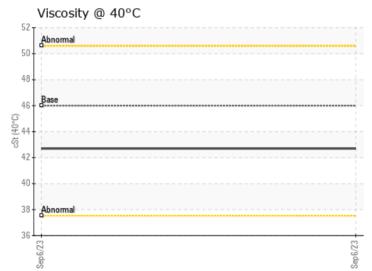

## **CONSTRUCTION EQUIPMENT**

595377 TOEBE VOLVO EC380 315374 - HYDRAULIC SYSTEM

Sample No: VCP416921

Oil Type: VOLVO SUPER HYDRAULIC OIL 46

**Job No:** 595377 TOEBE

| VOLVO            |            |               |  |   |  |
|------------------|------------|---------------|--|---|--|
| SAMPLE IN        | NFORMATION |               |  |   |  |
| Sample Number    | -          | VCP416921     |  |   |  |
| Sample Date      |            | 06 Sep 2023   |  |   |  |
| Machine Hours    |            | 459           |  |   |  |
| Oil Hours        |            | 459           |  |   |  |
| Oil Changed      |            | Not Changd    |  |   |  |
| Sample Status    |            | ABNORMAL      |  |   |  |
| Sumple Status    |            | 7151161111712 |  |   |  |
| VOLVO            |            |               |  |   |  |
| OIT CONDI.       | I IUN      |               |  |   |  |
| Visc @ 40°C      | cSt        | <b>42.7</b>   |  |   |  |
| Acid Number (AN) | mg KOH/g   | ■ 0.45        |  |   |  |
|                  |            |               |  |   |  |
| CONTAMIN         | IATION     |               |  |   |  |
|                  |            |               |  | _ |  |
| Silicon          | ppm        | <b>■</b> 2    |  |   |  |
| Sodium           | ppm        | <b>■</b> <1   |  |   |  |
| Potassium        | ppm        | <b>0</b>      |  |   |  |
| VOLVO            |            |               |  |   |  |
| WEAR METALS      |            |               |  |   |  |
| Iron             | ppm        | <b>2</b>      |  |   |  |
| Copper           | ppm        | <b>16</b>     |  |   |  |
| Lead             | ppm        | <b>0</b>      |  |   |  |
| Tin              | ppm        | 0             |  |   |  |
| Aluminum         | ppm        | ■0            |  |   |  |
| Chromium         | ppm        | 0             |  |   |  |
| Molybdenum       | ppm        | ■0            |  |   |  |
| Nickel           | ppm        | 0             |  |   |  |
| Titanium         |            | <1            |  |   |  |
| Silver           | ppm        | 0             |  |   |  |
| Manganese        | ppm        | ■0            |  |   |  |
| Vanadium         |            | 0             |  |   |  |
| variaulum        | ppm        | J             |  |   |  |
| VOLVO            |            |               |  |   |  |
| ADDITIVE:        | 7          |               |  |   |  |
| Calcium          | ppm        | <b>100</b>    |  |   |  |
| Magnesium        | ppm        | <b>■</b> 0    |  |   |  |
| Zinc             | ppm        | ■553          |  |   |  |
| Phosphorus       | ppm        | <b>448</b>    |  |   |  |
| Barium           | ppm        | <b>■</b> 0    |  |   |  |
| Boron            | ppm        | <b>■</b> 0    |  |   |  |
|                  |            |               |  |   |  |