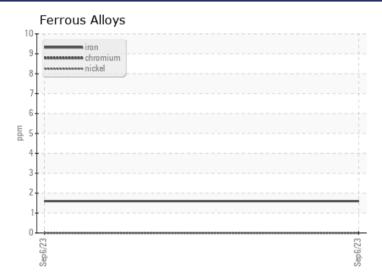

## **CONSTRUCTION EQUIPMENT**

595377 TOEBE VOLVO EC380 315374 - HYDRAULIC SYSTEM

Sample No: VCP416921

Oil Type: VOLVO SUPER HYDRAULIC OIL 46

**Job No:** 595377 TOEBE

| VOLVO            |            |               |  |   |  |
|------------------|------------|---------------|--|---|--|
| SAMPLE IN        | NFORMATION |               |  |   |  |
| Sample Number    | -          | VCP416921     |  |   |  |
| Sample Date      |            | 06 Sep 2023   |  |   |  |
| Machine Hours    |            | 459           |  |   |  |
| Oil Hours        |            | 459           |  |   |  |
| Oil Changed      |            | Not Changd    |  |   |  |
| Sample Status    |            | ABNORMAL      |  |   |  |
| Sumple Status    |            | 7151161111712 |  |   |  |
| VOLVO            |            |               |  |   |  |
| OIT CONDI.       | I IUN      |               |  |   |  |
| Visc @ 40°C      | cSt        | <b>42.7</b>   |  |   |  |
| Acid Number (AN) | mg KOH/g   | ■ 0.45        |  |   |  |
|                  |            |               |  |   |  |
| CONTAMIN         | IATION     |               |  |   |  |
|                  |            |               |  | _ |  |
| Silicon          | ppm        | <b>■</b> 2    |  |   |  |
| Sodium           | ppm        | <b>■</b> <1   |  |   |  |
| Potassium        | ppm        | <b>0</b>      |  |   |  |
| VOLVO            |            |               |  |   |  |
| WEAR METALS      |            |               |  |   |  |
| Iron             | ppm        | <b>2</b>      |  |   |  |
| Copper           | ppm        | <b>16</b>     |  |   |  |
| Lead             | ppm        | <b>0</b>      |  |   |  |
| Tin              | ppm        | 0             |  |   |  |
| Aluminum         | ppm        | ■0            |  |   |  |
| Chromium         | ppm        | 0             |  |   |  |
| Molybdenum       | ppm        | ■0            |  |   |  |
| Nickel           | ppm        | 0             |  |   |  |
| Titanium         |            | <1            |  |   |  |
| Silver           | ppm        | 0             |  |   |  |
| Manganese        | ppm        | ■0            |  |   |  |
| Vanadium         |            | 0             |  |   |  |
| variaulum        | ppm        | J             |  |   |  |
| VOLVO            |            |               |  |   |  |
| ADDITIVE:        | 7          |               |  |   |  |
| Calcium          | ppm        | <b>100</b>    |  |   |  |
| Magnesium        | ppm        | <b>■</b> 0    |  |   |  |
| Zinc             | ppm        | ■553          |  |   |  |
| Phosphorus       | ppm        | <b>448</b>    |  |   |  |
| Barium           | ppm        | <b>■</b> 0    |  |   |  |
| Boron            | ppm        | <b>■</b> 0    |  |   |  |
|                  |            |               |  |   |  |