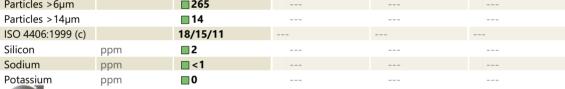

#### SAMPLE INFORMATION VCP414748 Sample Number Sample Date 11 Sep 2023 Machine Hours 11 11 Oil Hours Oil Changed Not Changd NORMAL Sample Status **OIL CONDITION** Visc @ 40°C cSt 45.5 Acid Number (AN) mg KOH/g 0.45 CONTAMINATION 2380 Particles >4µm Particles >6µm 265