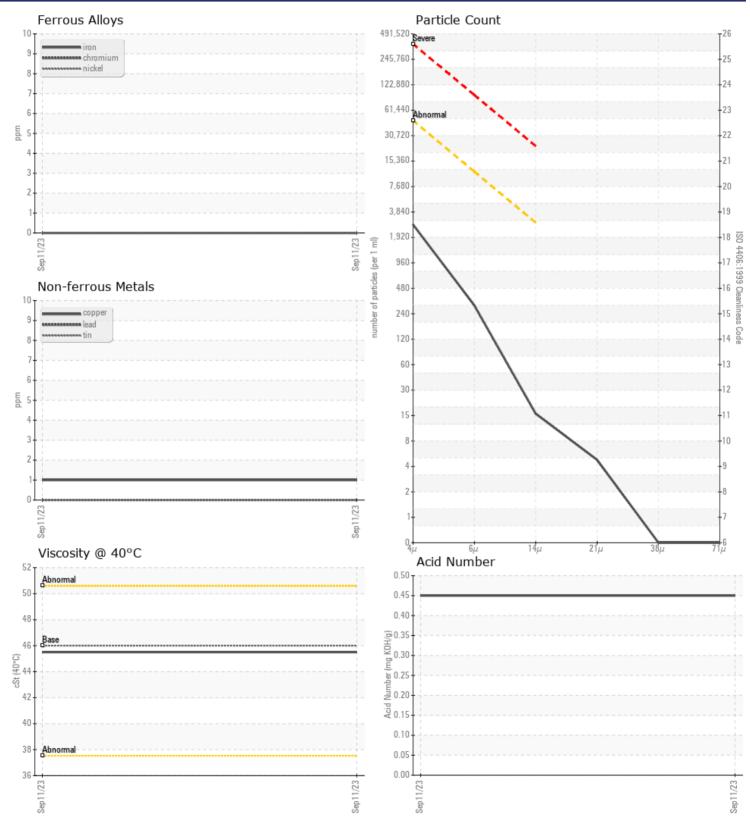

### Diagnosis

Resample at the next service interval to monitor.All component wear rates are normal. The system cleanliness is acceptable for your target ISO 4406 cleanliness code. The system and fluid cleanliness is acceptable. The AN level is acceptable for this fluid. The condition of the oil is suitable for further service.