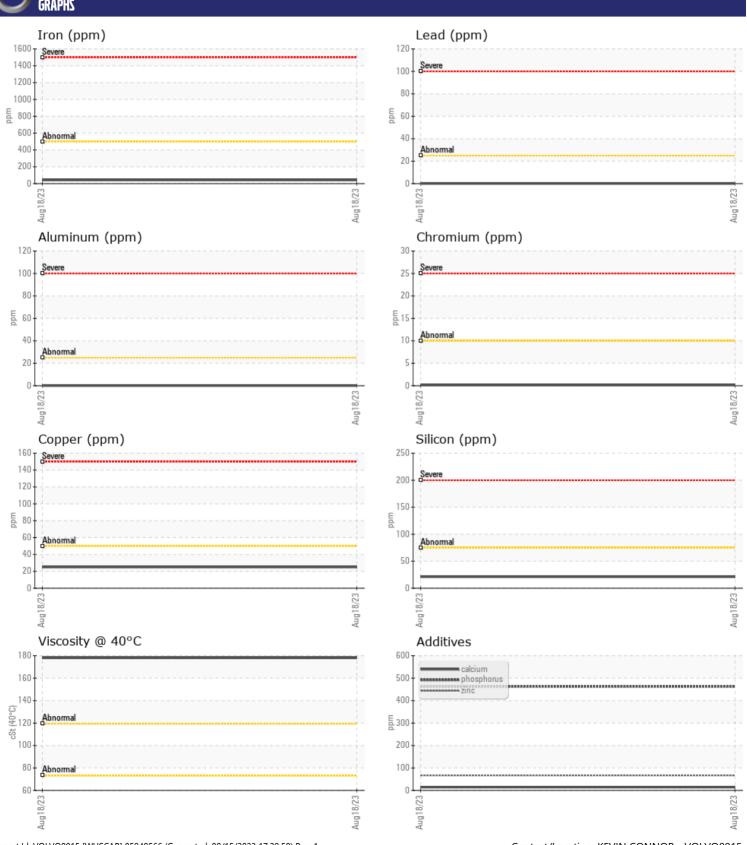

# CONSTRUCTION EQUIPMENT ALJON VOLVO 30002 - REAR LEFT FINAL DRIVE

Sample No: VCP265276
Oil Type: NOT GIVEN
Job No: ALJON

| SAMPLE        | INFORMATIO | N             |          |      |
|---------------|------------|---------------|----------|------|
| Sample Number |            | VCP265276     |          | <br> |
| Sample Number |            | 18 Aug 2023   |          | <br> |
| Machine Hours |            | 13951         |          | <br> |
| Oil Hours     |            | 0             |          | <br> |
| Oil Changed   |            | N/A           |          | <br> |
| Sample Status |            | ABNORMAL      |          | <br> |
|               |            | ADNORIVIAL    |          | <br> |
| VOLVO         |            |               |          |      |
| OIL CON       | DITION     |               |          |      |
| Visc @ 40°C   | cSt        | <b>178</b>    |          | <br> |
|               |            |               |          |      |
| VOLVO         | MINATION   |               |          |      |
|               | MINATION   |               | <u> </u> |      |
| Silicon       | ppm        | ■21           |          | <br> |
| Sodium        | ppm        | <b>2</b>      |          | <br> |
| Potassium     | ppm        | <b>1</b>      |          | <br> |
| VOLVO         |            |               |          |      |
| WEAR N        | METALS     |               |          |      |
| Iron          | ppm        | ■ 42          |          | <br> |
| Copper        | ppm        | ■25           |          | <br> |
| Lead          | ppm        | <b>■</b> 0    |          | <br> |
| Tin           | ppm        | <b>■</b> 0    |          | <br> |
| Aluminum      | ppm        | ■0            |          | <br> |
| Chromium      | ppm        | <b>■&lt;1</b> |          | <br> |
| Molybdenum    | ppm        | 0             |          | <br> |
| Nickel        | ppm        | <b>■</b> <1   |          | <br> |
| Titanium      | ppm        | 0             |          | <br> |
| Silver        | ppm        | 0             |          | <br> |
| Manganese     | ppm        | <1            |          | <br> |
| Vanadium      | ppm        | 0             |          | <br> |
|               |            |               |          | <br> |
| ADDITIV       | /ES        |               |          |      |
| Calcium       | ppm        | 14            |          | <br> |
| Magnesium     | ppm        | 3             |          | <br> |
| Zinc          | ppm        | 67            |          | <br> |
| Phosphorus    | ppm        | 463           |          | <br> |
| Barium        | ppm        | 0             |          | <br> |
| Boron         | ppm        | <1            |          | <br> |
|               |            |               |          |      |

### Diagnosis

No corrective action is recommended at this time. Resample at the next service interval to monitor.All component wear rates are normal. Moderate concentration of visible dirt/debris present in the oil. The condition of the oil is acceptable for the time in service.