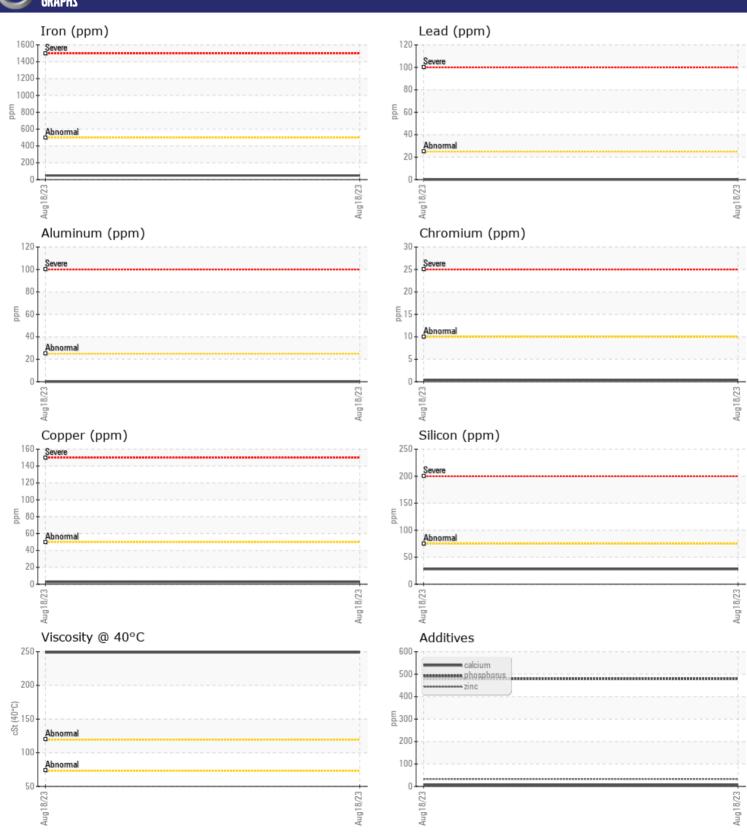

# CONSTRUCTION EQUIPMENT ALJON VOLVO 30002 - FRONT LEFT FINAL DRIVE

Sample No: VCP265332
Oil Type: NOT GIVEN
Job No: ALJON

| VOLVO         | INFORMATION |               |      |  |
|---------------|-------------|---------------|------|--|
| ZAMPLE        | INFORMATION |               |      |  |
| Sample Number |             | VCP265332     | <br> |  |
| Sample Date   |             | 18 Aug 2023   | <br> |  |
| Machine Hours |             | 13951         | <br> |  |
| Oil Hours     |             | 0             | <br> |  |
| Oil Changed   |             | N/A           | <br> |  |
| Sample Status |             | ABNORMAL      | <br> |  |
|               |             |               |      |  |
| OIL CON       | DITION      |               |      |  |
| Visc @ 40°C   | cSt         | <b>249</b>    | <br> |  |
|               |             |               |      |  |
| VOLVO         | UNATION     |               |      |  |
| _             | INATION     |               |      |  |
| Silicon       | ppm         | <b>■</b> 28   | <br> |  |
| Sodium        | ppm         | <b>■</b> 2    | <br> |  |
| Potassium     | ppm         | <b>1</b>      | <br> |  |
| VOLVO         |             |               |      |  |
| WEAR M        | ETALS       |               |      |  |
| Iron          | ppm         | <b>49</b>     | <br> |  |
| Copper        | ppm         | <b>■</b> 3    | <br> |  |
| Lead          | ppm         | <b>0</b>      | <br> |  |
| Tin           | ppm         | <b>0</b>      | <br> |  |
| Aluminum      | ppm         | <b>0</b>      | <br> |  |
| Chromium      | ppm         | <b>■&lt;1</b> | <br> |  |
| Molybdenum    | ppm         | 0             | <br> |  |
| Nickel        | ppm         | <b>■&lt;1</b> | <br> |  |
| Titanium      | ppm         | 0             | <br> |  |
| Silver        | ppm         | 0             | <br> |  |
| Manganese     | ppm         | <1            | <br> |  |
| Vanadium      | ppm         | 0             | <br> |  |
|               |             |               |      |  |
| ADDITIV       | ES          |               |      |  |
| Calcium       | ppm         | 6             | <br> |  |
| Magnesium     | ppm         | 1             | <br> |  |
| Zinc          | ppm         | 33            | <br> |  |
| Phosphorus    | ppm         | 479           | <br> |  |
| Barium        | ppm         | 0             | <br> |  |
| Boron         | ppm         | 3             | <br> |  |
|               | -           |               |      |  |

#### Diagnosis

No corrective action is recommended at this time. Resample at the next service interval to monitor. Tests do not reveal cause for reported problem.All component wear rates are normal. Moderate concentration of visible dirt/debris present in the oil. The condition of the oil is acceptable for the time in service.