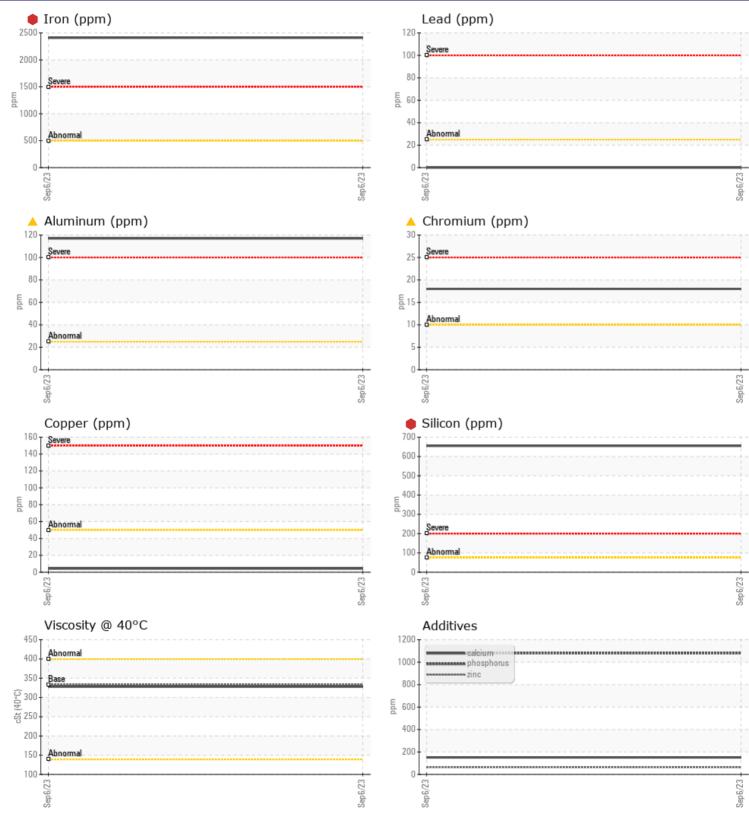

## SAMPLE INFORMATION Sample Number VCP399663 Sample Date 06 Sep 2023 Machine Hours 9490 **Oil Hours** 1000 Oil Changed Changed SEVERE Sample Status **OIL CONDITION** Visc @ 40°C cSt 328 CONTAMINATION Silicon ppm 655 Sodium 6 ppm Potassium 38 ppm WEAR METALS Iron ppm 2410 Copper ppm **4** Lead ppm 0 🔲 Tin ppm 0 🔲 Aluminum ppm 🔺 117 Chromium ppm **1**8 Molybdenum **||** <1 ppm Nickel 2 ppm Titanium 10 ppm Silver 0 ppm Manganese 18 ppm Vanadium ppm <1 **ADDITIVES** 151 Calcium ppm Magnesium ppm 36 Zinc 63 ppm

## Diagnosis

We advise that you check all areas where dirt can enter the system. The oil change at the time of sampling has been noted. We advise that you inspect for the source(s) of wear. We recommend an early resample to monitor this condition.Gear wear is indicated. Elemental levels of silicon (Si) and aluminum (Al) indicate alumina-silicate (coarse dirt) ingress. The oil is no longer serviceable due to the presence of contaminants.