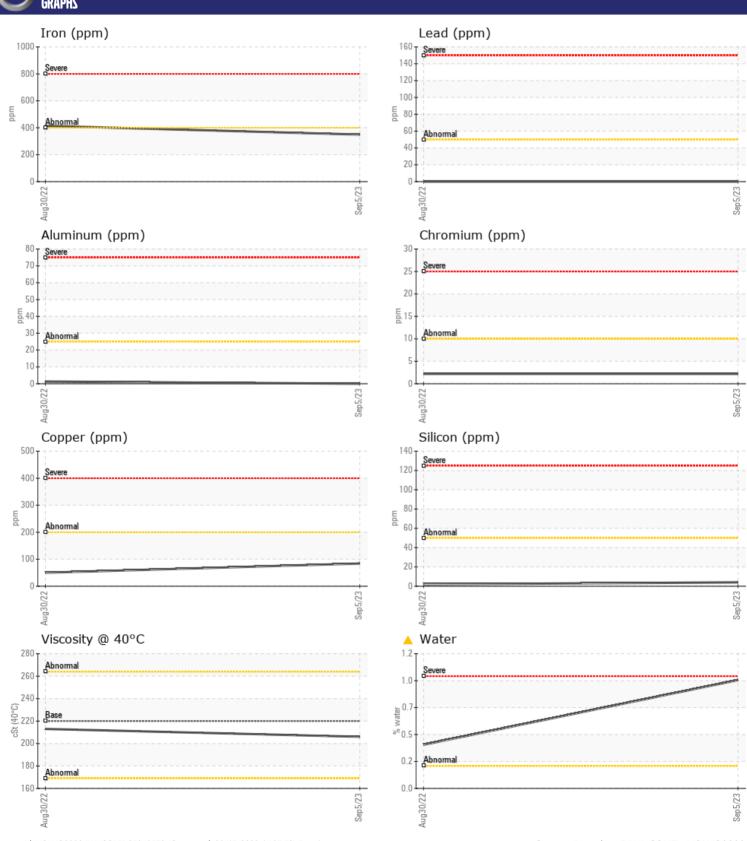

## **CONSTRUCTION EQUIPMENT**

595813 DIPRO SENNEBOGAN 835 830.0.2853 - RIGHT SWING DR

Sample No: VCP412466

Oil Type: **MOBIL MOBILGEAR SHC 220** 

Job No: 595813 DIPRO

| VOLVO         |             |                |                |  |   |
|---------------|-------------|----------------|----------------|--|---|
| SAMPLE        | INFORMATION |                |                |  |   |
| Sample Number | -           | VCP412466      | VCP363953      |  |   |
| Sample Date   |             | 05 Sep 2023    | 30 Aug 2022    |  |   |
| Machine Hours |             | 4123           | 1894           |  |   |
| Oil Hours     |             | 2000           | 1894           |  |   |
| Oil Changed   |             | Changed        | Changed        |  |   |
| Sample Status |             | ABNORMAL       | ABNORMAL       |  |   |
|               |             |                |                |  |   |
| OIL CONDITION |             |                |                |  |   |
|               |             |                | -010           |  | _ |
| Visc @ 40°C   | cSt         | <b>206</b>     | <b>213</b>     |  |   |
| VOLVO         |             |                |                |  |   |
| CONTAM        | INATION     |                |                |  |   |
| Water         | %           | <b>△</b> 0.965 | <b>△</b> 0.389 |  |   |
| Silicon       | ppm         | <b>■4</b>      | <b>1</b> 2     |  |   |
| Sodium        | ppm         |                |                |  |   |
| Potassium     | ppm         | 2              | 0              |  |   |
|               | •           |                |                |  |   |
| WEAR METALS   |             |                |                |  |   |
| WEAR M        | ETAL2       |                |                |  |   |
| Iron          | ppm         | ■ 349          | <u></u> 414    |  |   |
| Copper        | ppm         | ■84            | <b>50</b>      |  |   |
| Lead          | ppm         | ■ 0            | 0              |  |   |
| Tin           | ppm         | <b>13</b>      | <b>6</b>       |  |   |
| Aluminum      | ppm         | ■ 0            | <b>1</b>       |  |   |
| Chromium      | ppm         | <b>2</b>       | _2             |  |   |
| Molybdenum    | ppm         | <b>0</b>       | 0              |  |   |
| Nickel        | ppm         | <b>1</b>       | 0              |  |   |
| Titanium      | ppm         | 0              | 0              |  |   |
| Silver        | ppm         | 0              | <1             |  |   |
| Manganese     | ppm         | <b>3</b>       | 4              |  |   |
| Vanadium      | ppm         | 0              | 0              |  |   |
| VOLVO         |             |                |                |  |   |
| ADDITIV       | ES          |                |                |  |   |
| Calcium       | ppm         | <b>9</b>       | 4              |  |   |
| Magnesium     | ppm         | <b>2</b>       | 0              |  |   |
| Zinc          | ppm         | <b>65</b>      | 77             |  |   |
| Phosphorus    | ppm         | <b>241</b>     | 358            |  |   |
| Barium        | ppm         | <b>■</b> 0     | 2              |  |   |
| Boron         | ppm         | <b>□</b> 7     | 13             |  |   |
|               |             |                |                |  |   |

## Diagnosis

We advise that you check for the source of water entry. The oil change at the time of sampling has been noted. We recommend an early resample to monitor this condition.All component wear rates are normal. There is a high concentration of water present in the oil. The condition of the oil is acceptable for the time in service.