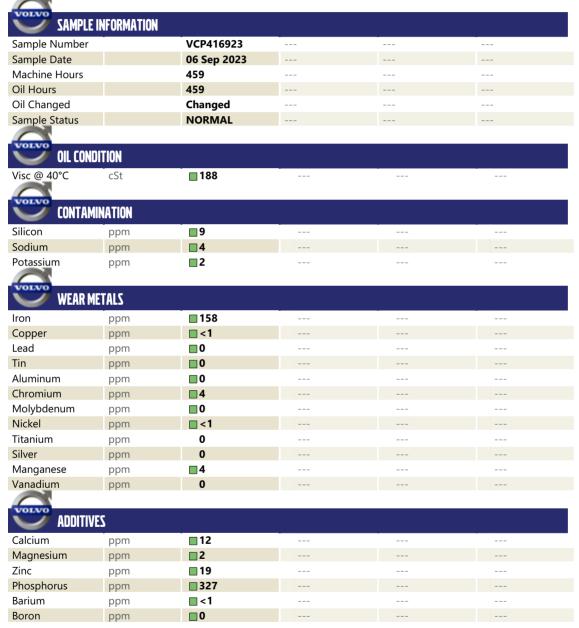

## **CONSTRUCTION EQUIPMENT**

595377 TOEBE VOLVO EC380 315374 - REAR RIGHT FINAL DRIVE

Sample No: VCP416923

Oil Type: VOLVO PREMIUM GEAR OIL 80W-90 GL-5

**Job No:** 595377 TOEBE

ALTA EQUIPMENT COMPANY - METRO WEST 56195 PONTIAC TRAIL
NEW HUDSON, MI
US 48165
Contact: PAUL CONZ
paul.conz@altg.com
T: (313)348-8861
F: (248)356-2029

## Diagnosis

Resample at the next service interval to monitor. All component wear rates are normal. There is no indication of any contamination in the oil. The condition of the oil is acceptable for the time in service.