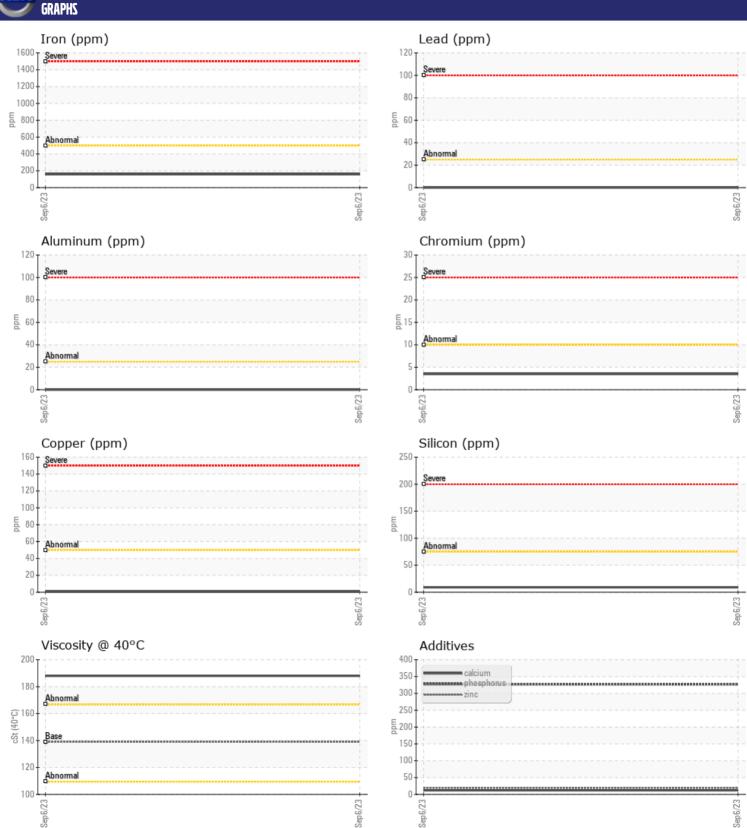

## Diagnosis

Resample at the next service interval to monitor. All component wear rates are normal. There is no indication of any contamination in the oil. The condition of the oil is acceptable for the time in service.