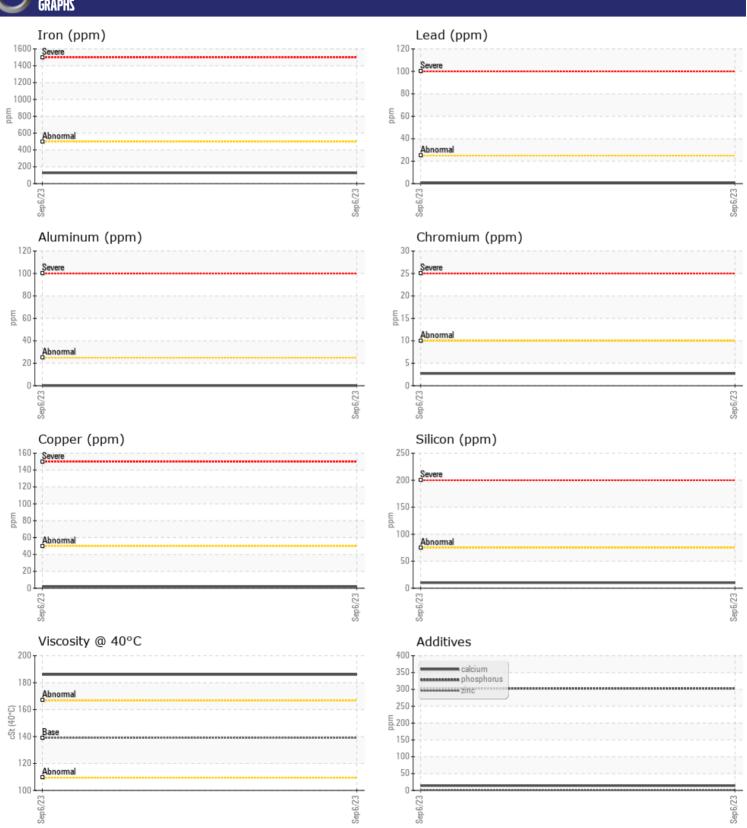

## CONSTRUCTION EQUIPMENT 595377 TOEBE VOLVO EC380 31537

VOLVO EC380 315374 - REAR LEFT FINAL DRIVE

Sample No: VCP416922

Oil Type: VOLVO PREMIUM GEAR OIL 80W-90 GL-5

Job No: 595377 TOEBE

| SAMPLE        | INFORMATION |                |  |   |  |
|---------------|-------------|----------------|--|---|--|
| Sample Number | •           | VCP416922      |  |   |  |
| Sample Date   |             | 06 Sep 2023    |  |   |  |
| Machine Hours |             | 459            |  |   |  |
| Oil Hours     |             | 459            |  |   |  |
| Oil Changed   |             | Changed        |  |   |  |
| Sample Status |             | NORMAL         |  |   |  |
|               |             |                |  |   |  |
| OIL CONDITION |             |                |  |   |  |
| Visc @ 40°C   | cSt         | <b>186</b>     |  |   |  |
| VISC @ 40 C   | CSt         | <b>100</b>     |  |   |  |
| VOLVO         |             |                |  |   |  |
| CONTAM        | INATION     |                |  |   |  |
| Silicon       | ppm         | <b>10</b>      |  |   |  |
| Sodium        | ppm         | <b>4</b>       |  |   |  |
| Potassium     | ppm         | <b>■3</b>      |  |   |  |
|               |             |                |  |   |  |
| WEAR METALS   |             |                |  |   |  |
| _             |             |                |  | _ |  |
| Iron          | ppm         | <b>127</b>     |  |   |  |
| Copper        | ppm         | <b>2</b>       |  |   |  |
| Lead          | ppm         | <b>-</b> <1    |  |   |  |
| Tin           | ppm         | <b>■&lt;1</b>  |  |   |  |
| Aluminum      | ppm         | <b>0</b>       |  |   |  |
| Chromium      | ppm         | <b>■3</b>      |  |   |  |
| Molybdenum    | ppm         | <b>-</b> <1    |  |   |  |
| Nickel        | ppm         | <b>0</b>       |  |   |  |
| Titanium      | ppm         | 0              |  |   |  |
| Silver        | ppm         | <1             |  |   |  |
| Manganese     | ppm         | <b>4</b>       |  |   |  |
| Vanadium      | ppm         | 0              |  |   |  |
| VOLVO         |             |                |  |   |  |
| ADDITIV       | Z           |                |  |   |  |
| Calcium       | ppm         | ■14            |  |   |  |
| Magnesium     | ppm         | <b>■</b> 3     |  |   |  |
| Zinc          | ppm         | <b>■ &lt;1</b> |  |   |  |
| Phosphorus    | ppm         | ■303           |  |   |  |
| Barium        | ppm         | <b>■</b> 0     |  |   |  |
| Boron         | ppm         | <b>■</b> 0     |  |   |  |

## Diagnosis

Resample at the next service interval to monitor.All component wear rates are normal. There is no indication of any contamination in the oil. The condition of the oil is acceptable for the time in service.