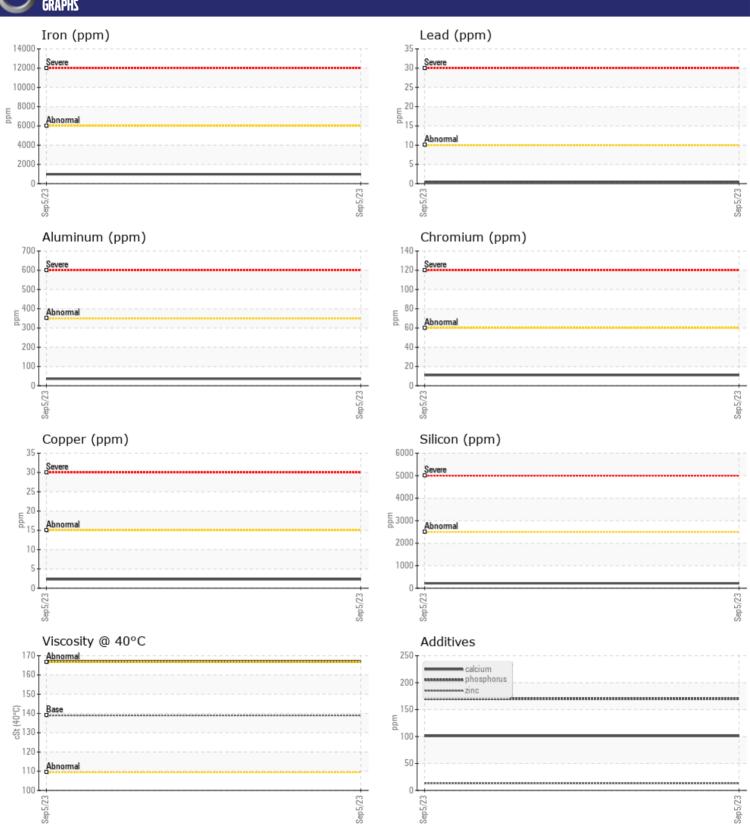

CONSTRUCTION EQUIPMENT
SW-23434-2 J&J EXC VOLVO EC220E 314436 - REAR LEFT FINAL

Sample No: VCP413206

Oil Type: VOLVO PREMIUM GEAR OIL 80W-90 GL-5

Job No: SW-23434-2 J&J EXC

| SAMPLE        | INFORMATION |               |      |  |
|---------------|-------------|---------------|------|--|
| Sample Number | -           | VCP413206     | <br> |  |
| Sample Date   |             | 05 Sep 2023   | <br> |  |
| Machine Hours |             | 2201          | <br> |  |
| Oil Hours     |             | 2201          | <br> |  |
| Oil Changed   |             | Changed       | <br> |  |
| Sample Status |             | NORMAL        | <br> |  |
|               |             |               |      |  |
| OIL CON       | DITION      |               |      |  |
| Visc @ 40°C   | cSt         | <b>167</b>    | <br> |  |
| COLVO         | MINATION    |               |      |  |
|               | <u> </u>    | =240          |      |  |
| Silicon       | ppm         | <b>218</b>    | <br> |  |
| Sodium        | ppm         | <b>7</b>      | <br> |  |
| Potassium     | ppm         | <b>15</b>     | <br> |  |
| VOLVO         | 422016      |               |      |  |
| WEAR N        | NETAL2      |               |      |  |
| Iron          | ppm         | <b>968</b>    | <br> |  |
| Copper        | ppm         | <b>2</b>      | <br> |  |
| Lead          | ppm         | <b>■&lt;1</b> | <br> |  |
| Tin           | ppm         | <b>■&lt;1</b> | <br> |  |
| Aluminum      | ppm         | <b>■36</b>    | <br> |  |
| Chromium      | ppm         | <b>11</b>     | <br> |  |
| Molybdenum    | ppm         | <b>1</b>      | <br> |  |
| Nickel        | ppm         | <b>1</b>      | <br> |  |
| Titanium      | ppm         | <b>2</b>      | <br> |  |
| Silver        | ppm         | 0             | <br> |  |
| Manganese     | ppm         | <b>13</b>     | <br> |  |
| Vanadium      | ppm         | <1            | <br> |  |
|               |             |               |      |  |
| ADDITIV       | /ES         |               |      |  |
| Calcium       | ppm         | <b>101</b>    | <br> |  |
| Magnesium     | ppm         | <b>16</b>     | <br> |  |
| Zinc          | ppm         | <b>1</b> 3    | <br> |  |
| Phosphorus    | ppm         | <b>170</b>    | <br> |  |
| Barium        | ppm         | <b>0</b>      | <br> |  |
| Boron         | ppm         | <b>0</b>      | <br> |  |
|               |             |               |      |  |

### Diagnosis

Resample at the next service interval to monitor.All component wear rates are normal. There is no indication of any contamination in the oil. The condition of the oil is acceptable for the time in service.