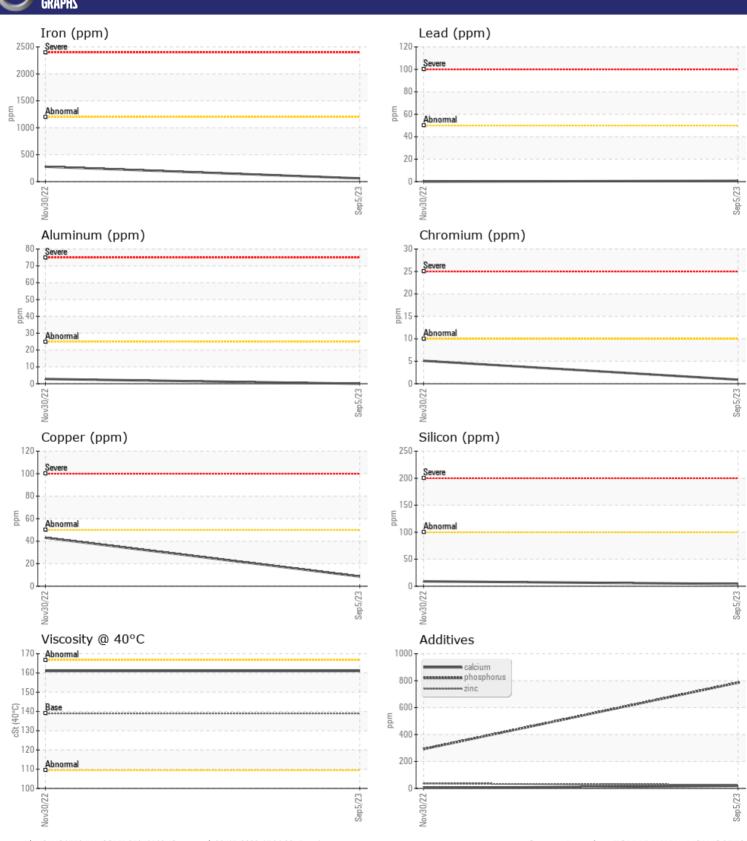

CONSTRUCTION EQUIPMENT
SW-23434-2 J&J EXC VOLVO EC220E 314436 - SWING DRIVE

Sample No: VCP412538

Oil Type: VOLVO PREMIUM GEAR OIL 80W-90 GL-5

Job No: SW-23434-2 J&J EXC

| SAMPLE        | INFORMATION |               |             |      |
|---------------|-------------|---------------|-------------|------|
| Sample Number |             | VCP412538     | VCP318521   | <br> |
| Sample Date   |             | 05 Sep 2023   | 30 Nov 2022 | <br> |
| Machine Hours |             | 2201          | 1221        | <br> |
| Oil Hours     |             | 1100          | 1221        | <br> |
| Oil Changed   |             | Changed       | Changed     | <br> |
| Sample Status |             | NORMAL        | NORMAL      | <br> |
| Sumple Status |             | 110111111111  | TVOTAVI) (E |      |
| VOLVO         | DITION      |               |             |      |
| OIL CON       | DITION      |               |             |      |
| Visc @ 40°C   | cSt         | <b>161</b>    | <b>161</b>  | <br> |
|               |             |               |             |      |
| CUNTAN        | MINATION    |               |             |      |
| _             |             |               |             |      |
| Silicon       | ppm         | <b>4</b>      | 9           | <br> |
| Sodium        | ppm         | <b>2</b>      | 1           | <br> |
| Potassium     | ppm         | <b>2</b>      | □ 0         | <br> |
| VOLVO         |             |               |             |      |
| WEAR N        | METALS      |               |             |      |
| Iron          | ppm         | <b>■</b> 60   | <b>277</b>  | <br> |
| Copper        | ppm         | <b>■</b> 9    | <b>4</b> 3  | <br> |
| Lead          | ppm         | <b>■&lt;1</b> | <b>0</b>    | <br> |
| Tin           | ppm         | <b>■&lt;1</b> | <b>0</b>    | <br> |
| Aluminum      | ppm         | <b>■</b> 0    | <b>■</b> 3  | <br> |
| Chromium      | ppm         | <b>■&lt;1</b> | <b>5</b>    | <br> |
| Molybdenum    | ppm         | 66            | < 1         | <br> |
| Nickel        | ppm         | <b>■</b> 0    | <b>0</b>    | <br> |
| Titanium      | ppm         | 0             | 0           | <br> |
| Silver        | ppm         | 0             | <1          | <br> |
| Manganese     | ppm         | <b>■2</b>     | <b>6</b>    | <br> |
| Vanadium      | ppm         | 0             | 0           | <br> |
|               |             |               |             |      |
| ADDITIV       | /ES         |               |             |      |
| Calcium       | ppm         | <b>1</b> 9    | <u></u> 4   | <br> |
| Magnesium     | ppm         | ■3            | <1          | <br> |
| Zinc          | ppm         | ■26           | ■36         | <br> |
| Phosphorus    | ppm         | <b>■</b> 785  | 292         | <br> |
| Barium        | ppm         | ■0            | <b>4</b>    | <br> |
| Boron         | ppm         | <b>■</b> 104  | 0           | <br> |
|               | P-1         |               |             |      |

## Diagnosis

F: (801)975-9434

Resample at the next service interval to monitor.All component wear rates are normal. There is no indication of any contamination in the oil. The condition of the oil is acceptable for the time in service.