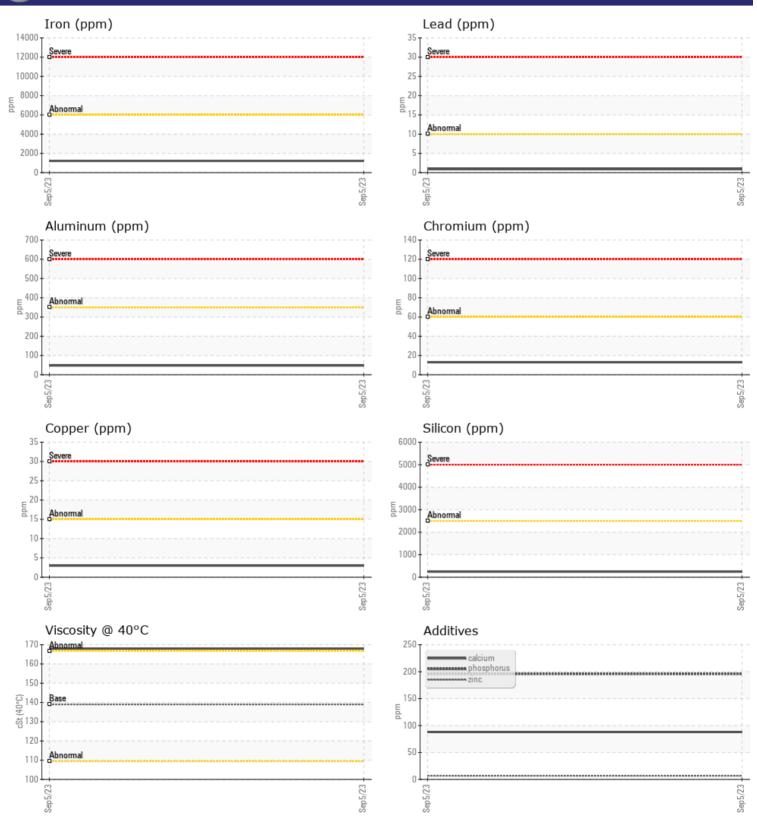

## CONSTRUCTION EQUIPMENT SW-23434-2 J&J EXC VOLVO EC220E 314436 - REAR RIGHT FINA

Sample No: VCP412519

VOLVO

**Oil Type:** VOLVO PREMIUM GEAR OIL 80W-90 GL-5 Job No: SW-23434-2 J&J EXC

Barium

Boron

|               | E INFORMATION |             |      |  |
|---------------|---------------|-------------|------|--|
| Sample Number |               | VCP412519   | <br> |  |
| Sample Date   |               | 05 Sep 2023 | <br> |  |
| Machine Hours |               | 2201        | <br> |  |
| Oil Hours     |               | 2201        | <br> |  |
| Oil Changed   |               | Changed     | <br> |  |
| Sample Status |               | NORMAL      | <br> |  |
|               |               |             |      |  |
| OIL CON       | DITION        |             |      |  |
| Visc @ 40°C   | cSt           | 168         | <br> |  |
|               |               |             |      |  |
| CONTA         | MINATION      |             | <br> |  |
|               |               |             |      |  |
| Silicon       | ppm           | 246         | <br> |  |
| Sodium        | ppm           | <b>9</b>    | <br> |  |
| Potassium     | ppm           | <b>1</b> 9  | <br> |  |
| VOLVO         |               |             |      |  |
| WEAR I        | MFTAIS        |             |      |  |
| <u> </u>      |               | - 1215      |      |  |
| Iron          | ppm           | 1215        | <br> |  |
| Copper        | ppm           | 3           | <br> |  |
| Lead          | ppm           | <b>□</b> <1 | <br> |  |
| Tin           | ppm           | ■ <1        | <br> |  |
| Aluminum      | ppm           | ■48         | <br> |  |
| Chromium      | ppm           | 13          | <br> |  |
| Molybdenum    | ppm           | 2           | <br> |  |
| Nickel        | ppm           | 2           | <br> |  |
| Titanium      | ppm           | 3           | <br> |  |
| Silver        | ppm           | 0           | <br> |  |
| Manganese     | ppm           | 14          | <br> |  |
| Vanadium      | ppm           | <1          | <br> |  |
| VOLVO         |               |             | <br> |  |
| ADDITI        | VES           |             |      |  |
| Calcium       | ppm           | 88          | <br> |  |
| Magnesium     | ppm           | <b>16</b>   | <br> |  |
| Zinc          | ppm           | 7           | <br> |  |
| Phosphorus    | ppm           | <b>196</b>  | <br> |  |
|               |               | _           |      |  |

## Diagnosis

Resample at the next service interval to monitor.All component wear rates are normal. There is no indication of any contamination in the oil. The condition of the oil is acceptable for the time in service.

## **CONSTRUCTION EQUIPMENT**

GRAPHS

VOLVO

Contact/Location: TONY PAYAN - VOLVO8770