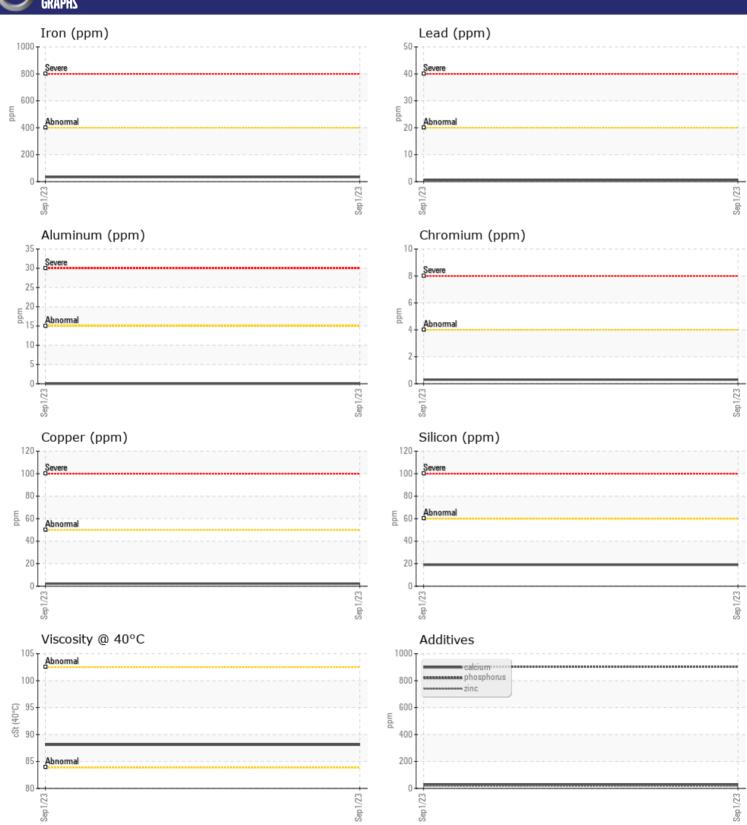

# CONSTRUCTION EQUIPMENT HASLAM PONSSE A 1 2 0 3 9 2 - DROP BOX

Sample No: VCP406210 Oil Type: **NOT GIVEN** Job No: **HASLAM** 

| VOLVO         | INFORMATION |                 |  |  |  |
|---------------|-------------|-----------------|--|--|--|
|               | INFURMATION |                 |  |  |  |
| Sample Number |             | VCP406210       |  |  |  |
| Sample Date   |             | 01 Sep 2023     |  |  |  |
| Machine Hours |             | 1839            |  |  |  |
| Oil Hours     |             | 0               |  |  |  |
| Oil Changed   |             | N/A             |  |  |  |
| Sample Status |             | NORMAL          |  |  |  |
|               |             |                 |  |  |  |
| OIL CONE      | DITION      |                 |  |  |  |
| Visc @ 40°C   | cSt         | ■88.1           |  |  |  |
|               |             |                 |  |  |  |
| CONTAM        | INATION     |                 |  |  |  |
|               | INATION     |                 |  |  |  |
| Silicon       | ppm         | <b>19</b>       |  |  |  |
| Sodium        | ppm         | <b>2</b>        |  |  |  |
| Potassium     | ppm         | <b>2</b>        |  |  |  |
|               |             |                 |  |  |  |
| WEAR METALS   |             |                 |  |  |  |
| Iron          | ppm         | ■34             |  |  |  |
| Copper        | ppm         | <b>■</b> 2      |  |  |  |
| Lead          | ppm         | <b>■ &lt; 1</b> |  |  |  |
| Tin           | ppm         | <b>■&lt;1</b>   |  |  |  |
| Aluminum      | ppm         | <b>0</b>        |  |  |  |
| Chromium      | ppm         | <b>□</b> <1     |  |  |  |
| Molybdenum    | ppm         | <1              |  |  |  |
| Nickel        | ppm         | <b>0</b>        |  |  |  |
| Titanium      | ppm         | <1              |  |  |  |
| Silver        | ppm         | 0               |  |  |  |
| Manganese     | ppm         | 2               |  |  |  |
| Vanadium      | ppm         | 0               |  |  |  |
|               |             |                 |  |  |  |
| VOLVO         | TC          |                 |  |  |  |
| ADDITIV       | 17.         |                 |  |  |  |
| Calcium       | ppm         | 29              |  |  |  |
| Magnesium     | ppm         | 4               |  |  |  |
| Zinc          | ppm         | 19              |  |  |  |
| Phosphorus    | ppm         | 904             |  |  |  |
| Barium        | ppm         | 0               |  |  |  |
| Boron         | ppm         | 220             |  |  |  |
|               |             |                 |  |  |  |

### Diagnosis

Resample at the next service interval to monitor.All component wear rates are normal. There is no indication of any contamination in the oil. The condition of the oil is acceptable for the time in service.