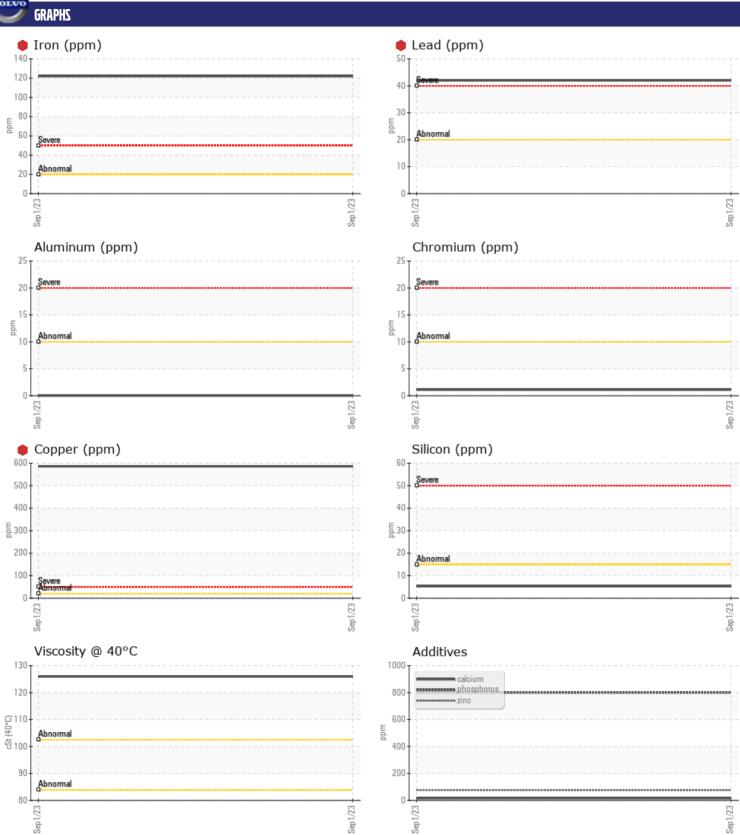

## CONSTRUCTION EQUIPMENT HASLAM PONSSE A 120392 - BASE - CRANE

Sample No: VCP406216 Oil Type: **NOT GIVEN** Job No: **HASLAM** 

| SAMPLE        | INFORMATIO    | N            |      |  |
|---------------|---------------|--------------|------|--|
| Sample Number | <del></del> . | VCP406216    | <br> |  |
| Sample Date   |               | 01 Sep 2023  | <br> |  |
| Machine Hours |               | 1839         | <br> |  |
| Oil Hours     |               | 0            | <br> |  |
| Oil Changed   |               | N/A          | <br> |  |
| Sample Status |               | SEVERE       | <br> |  |
| Sample Status |               | 3171KL       |      |  |
| VOLVO         |               |              |      |  |
| OIL CONI      | JITION        |              |      |  |
| Visc @ 40°C   | cSt           | <b>126</b>   | <br> |  |
|               |               |              |      |  |
| CONTAM        | INATION       |              |      |  |
|               | INATION       |              |      |  |
| Silicon       | ppm           | <b>5</b>     | <br> |  |
| Sodium        | ppm           | <b>■</b> 3   | <br> |  |
| Potassium     | ppm           | ■3           | <br> |  |
|               |               |              |      |  |
| WEAR M        | ETALS         |              |      |  |
| Iron          | ppm           | <b>122</b>   | <br> |  |
| Copper        | ppm           | <b>9</b> 586 | <br> |  |
| Lead          | ppm           | <b>42</b>    | <br> |  |
| Tin           | ppm           | <b>48</b>    | <br> |  |
| Aluminum      | ppm           | <b>0</b>     | <br> |  |
| Chromium      | ppm           | <b>■</b> 1   | <br> |  |
| Molybdenum    | ppm           | <1           | <br> |  |
| Nickel        | ppm           | <b>2</b>     | <br> |  |
| Titanium      | ppm           | 0            | <br> |  |
| Silver        | ppm           | 0            | <br> |  |
| Manganese     | ppm           | 2            | <br> |  |
| Vanadium      | ppm           | 0            | <br> |  |
|               |               |              |      |  |
| ADDITIV       | ES            |              |      |  |
| Calcium       | ppm           | 16           | <br> |  |
| Magnesium     | ppm           | 3            | <br> |  |
| Zinc          | ppm           | 76           | <br> |  |
| Phosphorus    | ppm           | 801          | <br> |  |
| Barium        | ppm           | 0            | <br> |  |
| Boron         | ppm           | 185          | <br> |  |
|               | PP            |              |      |  |

## Diagnosis

We recommend that you drain the oil from the component if this has not already been done. We advise that you inspect for the source(s) of wear. We recommend an early resample to monitor this condition. Bearing and/or bushing wear is indicated. Gear wear is indicated. There is no indication of any contamination in the oil. The oil is no longer serviceable as a result of the abnormal and/or severe wear.