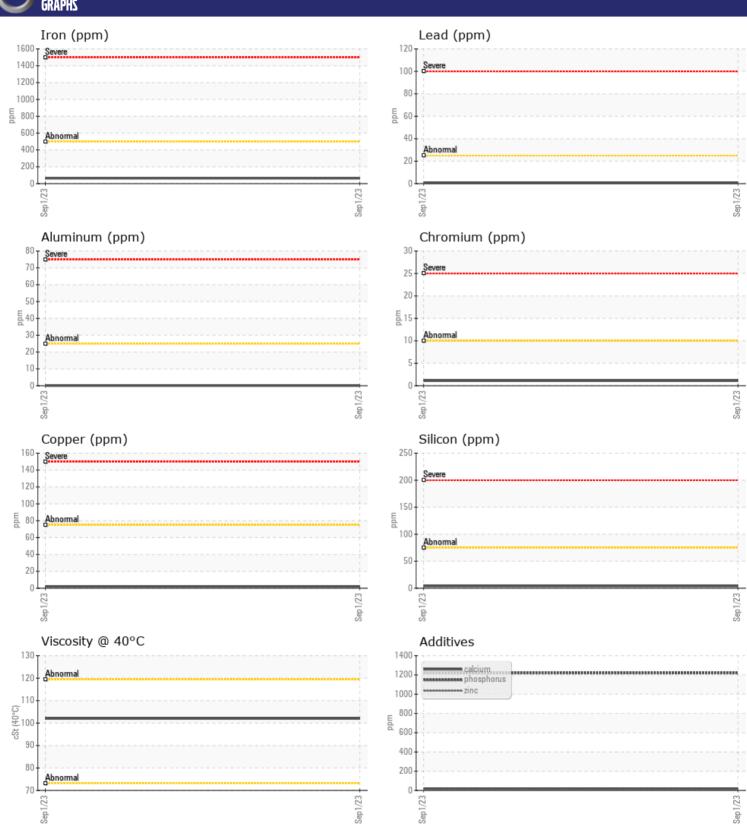

# CONSTRUCTION EQUIPMENT HASLAM PONSSE A 120392 - REAR REAR PLANETARY

Sample No: VCP424096
Oil Type: NOT GIVEN
Job No: HASLAM

| CAMPI F       | INFORMATIO | N                                       |      |  |
|---------------|------------|-----------------------------------------|------|--|
| Sample Number |            | VCP424096                               | <br> |  |
| Sample Date   |            | 01 Sep 2023                             | <br> |  |
| Machine Hours |            | 1839                                    | <br> |  |
| Oil Hours     |            | 0                                       | <br> |  |
| Oil Changed   |            | N/A                                     | <br> |  |
| Sample Status |            | NORMAL                                  | <br> |  |
|               |            | , , , , , , , , , , , , , , , , , , , , |      |  |
| OIL CON       | DITION     |                                         |      |  |
| Visc @ 40°C   | cSt        | <b>102</b>                              | <br> |  |
|               |            | _                                       |      |  |
| VOLVO         | IINA TION  |                                         |      |  |
| _             | IINATION   |                                         |      |  |
| Silicon       | ppm        | ■4                                      | <br> |  |
| Sodium        | ppm        | <b>■</b> 3                              | <br> |  |
| Potassium     | ppm        | <b>■</b> 3                              | <br> |  |
| VOLVO         |            |                                         |      |  |
| WEAR M        | IETALS     |                                         |      |  |
| Iron          | ppm        | <b>63</b>                               | <br> |  |
| Copper        | ppm        | <b>2</b>                                | <br> |  |
| Lead          | ppm        | <b>■&lt;1</b>                           | <br> |  |
| Tin           | ppm        | <b>■&lt;1</b>                           | <br> |  |
| Aluminum      | ppm        | ■0                                      | <br> |  |
| Chromium      | ppm        | <b>■1</b>                               | <br> |  |
| Molybdenum    | ppm        | <1                                      | <br> |  |
| Nickel        | ppm        | <b>■</b> 0                              | <br> |  |
| Titanium      | ppm        | <1                                      | <br> |  |
| Silver        | ppm        | 0                                       | <br> |  |
| Manganese     | ppm        | 2                                       | <br> |  |
| Vanadium      | ppm        | 0                                       | <br> |  |
| VOLVO         |            |                                         |      |  |
| ADDITIV       | ES         |                                         |      |  |
| Calcium       | ppm        | 12                                      | <br> |  |
| Magnesium     | ppm        | 82                                      | <br> |  |
| Zinc          | ppm        | 4                                       | <br> |  |
| Phosphorus    | ppm        | 1219                                    | <br> |  |
| Barium        | ppm        | 0                                       | <br> |  |
| Boron         | ppm        | 350                                     | <br> |  |
|               |            |                                         |      |  |

## Diagnosis

Resample at the next service interval to monitor. All component wear rates are normal. There is no indication of any contamination in the oil. The condition of the oil is acceptable for the time in service.