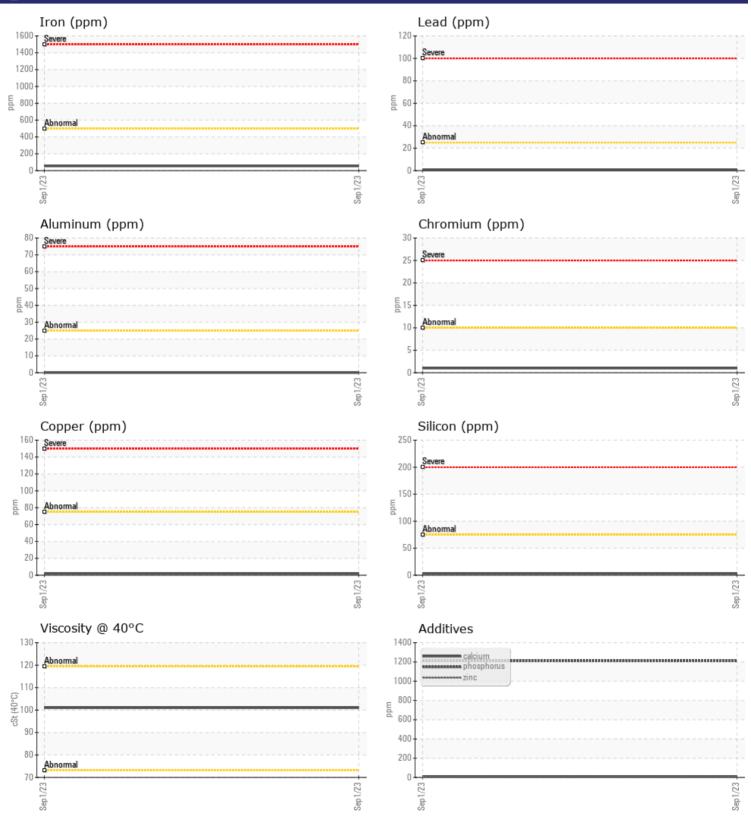

## SAMPLE INFORMATION VCP406213 Sample Number Sample Date 01 Sep 2023 Machine Hours 1839 Oil Hours 0 Oil Changed N/A NORMAL Sample Status **OIL CONDITION** Visc @ 40°C cSt 101 CONTAMINATION Silicon ppm 3 Sodium 3 ppm Potassium 3 ppm WEAR METALS Iron ppm 54 Copper ppm 2 Lead ppm **||** <1 Tin ppm **||** <1 Aluminum ppm 0 🔲 Chromium ppm 1 Molybdenum <1 ppm Nickel 0 ppm Titanium ppm <1 Silver 0 ppm Manganese 2 ppm Vanadium ppm 0 **ADDITIVES** Calcium 11 ppm Magnesium 49 ppm 2 Zinc ppm

## **CONSTRUCTION EQUIPMENT**

GRAPHS

VOLVO

Contact/Location: TED MENARD - VOLVO0007