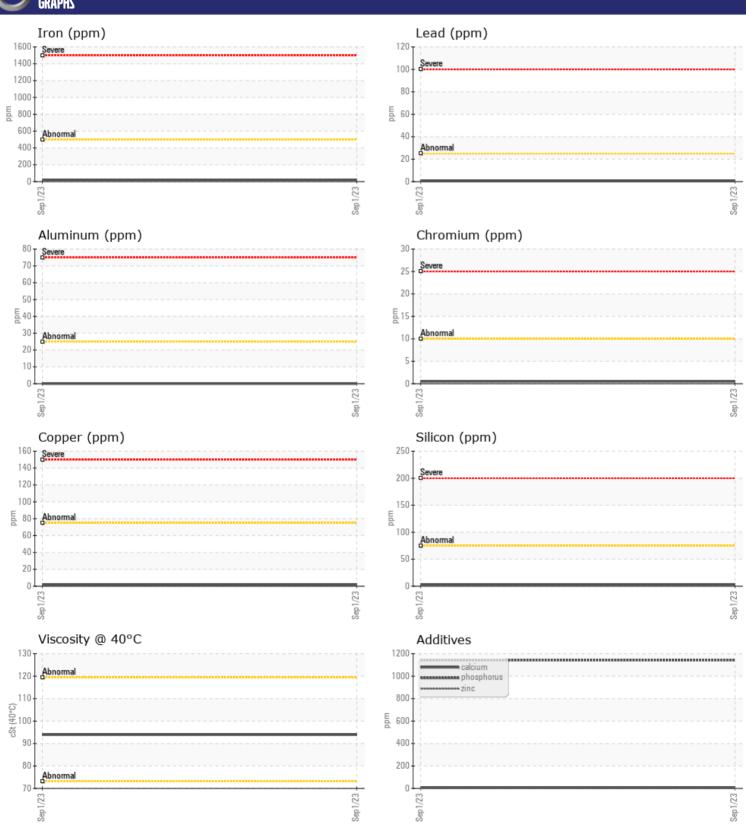

Sample No: VCP424141
Oil Type: NOT GIVEN
Job No: HASLAM

| SAMPLE        | INFORMATION | 1             |  |  |  |
|---------------|-------------|---------------|--|--|--|
| Sample Number |             | VCP424141     |  |  |  |
| Sample Date   |             | 01 Sep 2023   |  |  |  |
| Machine Hours |             | 1839          |  |  |  |
| Oil Hours     |             | 0             |  |  |  |
| Oil Changed   |             | N/A           |  |  |  |
| Sample Status |             | NORMAL        |  |  |  |
|               |             |               |  |  |  |
| OIL CONDITION |             |               |  |  |  |
| Visc @ 40°C   | cSt         | <b>□</b> 93.9 |  |  |  |
| Vise & 10 C   | cor         |               |  |  |  |
| VOLVO         |             |               |  |  |  |
| LUNTAM        | IINATION    |               |  |  |  |
| Silicon       | ppm         | ■3            |  |  |  |
| Sodium        | ppm         | <b>2</b>      |  |  |  |
| Potassium     | ppm         | <b>2</b>      |  |  |  |
|               |             |               |  |  |  |
| WEAR METALS   |             |               |  |  |  |
| Iron          | ppm         | <b>21</b>     |  |  |  |
| Copper        | ppm         | <b>2</b>      |  |  |  |
| Lead          | ppm         | <b>■&lt;1</b> |  |  |  |
| Tin           | ppm         | <b>■&lt;1</b> |  |  |  |
| Aluminum      | ppm         | ■0            |  |  |  |
| Chromium      | ppm         | <b>■&lt;1</b> |  |  |  |
| Molybdenum    | ppm         | <1            |  |  |  |
| Nickel        | ppm         | <b>■</b> 0    |  |  |  |
| Titanium      | ppm         | 0             |  |  |  |
| Silver        | ppm         | 0             |  |  |  |
| Manganese     | ppm         | 1             |  |  |  |
| Vanadium      | ppm         | 0             |  |  |  |
| VOLVO         |             |               |  |  |  |
| ADDITIV       | ES          |               |  |  |  |
| Calcium       | ppm         | 4             |  |  |  |
| Magnesium     | ppm         | 41            |  |  |  |
| Zinc          | ppm         | 0             |  |  |  |
| Phosphorus    | ppm         | 1143          |  |  |  |
| Barium        | ppm         | 0             |  |  |  |
| Boron         | ppm         | 320           |  |  |  |
|               |             |               |  |  |  |

## Diagnosis

Resample at the next service interval to monitor. All component wear rates are normal. There is no indication of any contamination in the oil. The condition of the oil is acceptable for the time in service.