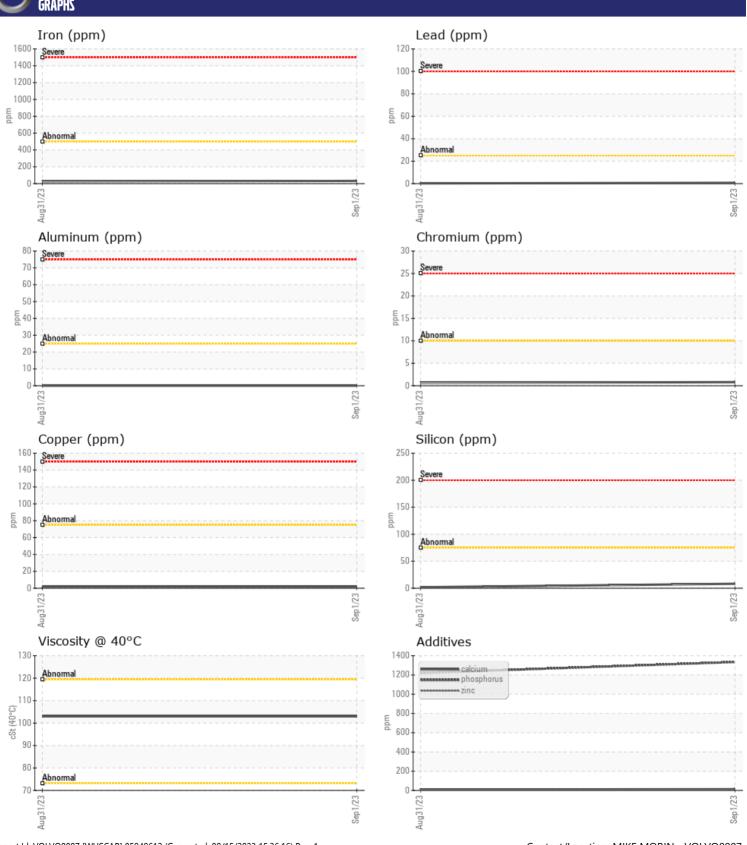

# CONSTRUCTION EQUIPMENT HASLAM PONSSE A 120392 - REAR RIGHT PLANETARY

Sample No: VCP424115
Oil Type: NOT GIVEN
Job No: HASLAM

| VOLVO         | INFORMATION |               |             |      |
|---------------|-------------|---------------|-------------|------|
|               | INFORMATION |               |             |      |
| Sample Number |             | VCP424115     | VCP424116   | <br> |
| Sample Date   |             | 01 Sep 2023   | 31 Aug 2023 | <br> |
| Machine Hours |             | 1839          | 1839        | <br> |
| Oil Hours     |             | 0             | 0           | <br> |
| Oil Changed   |             | N/A           | N/A         | <br> |
| Sample Status |             | NORMAL        | NORMAL      | <br> |
|               |             |               |             |      |
| OIL CON       | DITION      |               |             |      |
| Visc @ 40°C   | cSt         | <b>103</b>    | <b>1</b> 03 | <br> |
|               |             |               |             |      |
| VOLVO         | UNATION     |               |             |      |
| LUNIAM        | IINATION    |               |             |      |
| Silicon       | ppm         | ■8            | <b>2</b>    | <br> |
| Sodium        | ppm         | ■3            | <b>3</b>    | <br> |
| Potassium     | ppm         | ■3            | <b>3</b>    | <br> |
|               |             |               |             |      |
| WEAR M        | IETALS      |               |             |      |
| Iron          | ppm         | ■32           | <b>2</b> 6  | <br> |
| Copper        | ppm         | <b>2</b>      | <b>2</b>    | <br> |
| Lead          | ppm         | <b></b>       | <b>-</b> <1 | <br> |
| Tin           | ppm         | <b>■&lt;1</b> | <b>-</b> <1 | <br> |
| Aluminum      | ppm         | ■0            | □0          | <br> |
| Chromium      | ppm         | <b>■&lt;1</b> | <b>-</b> <1 | <br> |
| Molybdenum    | ppm         | <1            | <1          | <br> |
| Nickel        | ppm         | <b>■</b> <1   | <b>0</b>    | <br> |
| Titanium      | ppm         | 0             | 0           | <br> |
| Silver        | ppm         | 0             | 0           | <br> |
| Manganese     | ppm         | 2             | 1           | <br> |
| Vanadium      | ppm         | 0             | 0           | <br> |
|               |             |               |             |      |
| ADDITIV       | Z           |               |             |      |
| Calcium       |             | 13            | 10          | <br> |
| Magnesium     | ppm         | 96            | 76          | <br> |
| Zinc          | ppm         | 3             | 2           | <br> |
| Phosphorus    | ppm         | 1334          | 1220        |      |
| Barium        | ppm         | 0             | 0           | <br> |
|               | ppm         |               |             |      |
| Boron         | ppm         | 385           | 348         | <br> |

#### Diagnosis

Resample at the next service interval to monitor. All component wear rates are normal. There is no indication of any contamination in the oil. The condition of the oil is acceptable for the time in service.