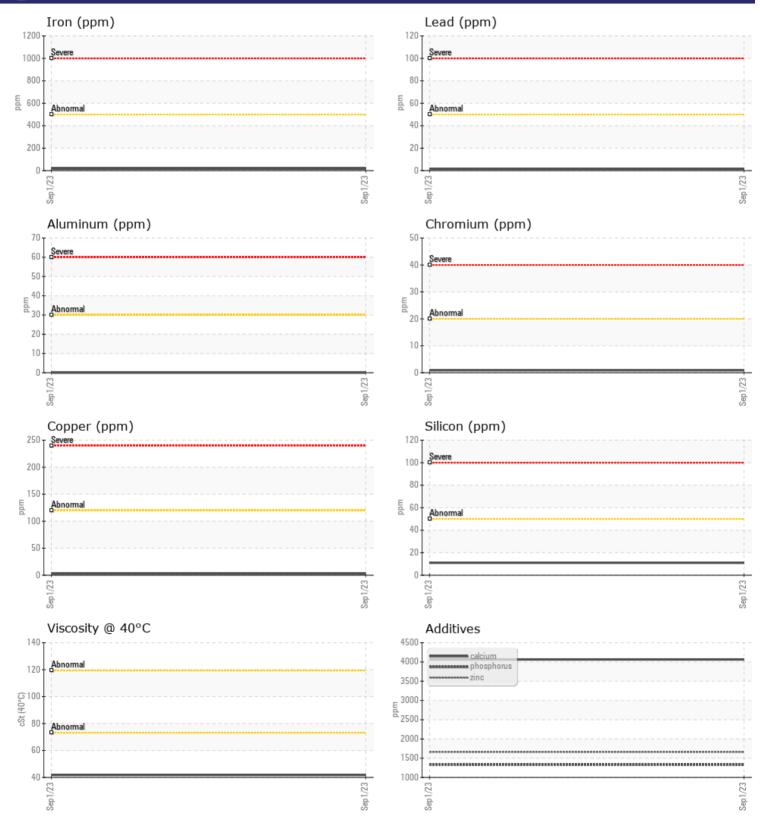

#### Job No:

|               | INFORMATION | N           |      |  |
|---------------|-------------|-------------|------|--|
|               |             |             |      |  |
| Sample Number |             | VCP418076   | <br> |  |
| Sample Date   |             | 01 Sep 2023 | <br> |  |
| Machine Hours |             | 253         | <br> |  |
| Oil Hours     |             | 253         | <br> |  |
| Oil Changed   |             | Not Changd  | <br> |  |
| Sample Status |             | NORMAL      | <br> |  |
|               |             |             |      |  |
| OIL CON       | DITION      |             |      |  |
| Visc @ 40°C   | cSt         | 41.8        | <br> |  |
| VISC @ 40 C   | CSL         | 41.0        | <br> |  |
| VOLVO         |             |             |      |  |
| CONTAM        | AINATION    |             |      |  |
| Silicon       | ppm         | 11          | <br> |  |
| Sodium        | ppm         | 4           | <br> |  |
| Potassium     | ppm         | 4           | <br> |  |
|               | ppm         | <b>—</b> •  |      |  |
| VOLVO         |             |             |      |  |
| WEAR M        | NETALS      |             |      |  |
| Iron          | ppm         | 17          | <br> |  |
| Copper        | ppm         | 2           | <br> |  |
| Lead          | ppm         | <b>1</b>    | <br> |  |
| Tin           | ppm         | <b>□</b> <1 | <br> |  |
| Aluminum      | ppm         | 0           | <br> |  |
| Chromium      | ppm         |             | <br> |  |
| Molybdenum    | ppm         | 3           | <br> |  |
| Nickel        | ppm         | 0           | <br> |  |
| Titanium      | ppm         | 0           | <br> |  |
| Silver        | ppm         | 0           | <br> |  |
| Manganese     | ppm         | 2           | <br> |  |
| Vanadium      | ppm         | 0           | <br> |  |
|               |             |             |      |  |
| VOLVO         | IFC         |             | <br> |  |
| V ADDITIV     | 152         |             |      |  |
| Calcium       | ppm         | 4064        | <br> |  |
| Magnesium     | ppm         | 13          | <br> |  |
| Zinc          | ppm         | 1660        | <br> |  |
| Phosphorus    | ppm         | 1330        | <br> |  |
| Barium        | ppm         | 0           | <br> |  |
| Boron         | ppm         | 130         | <br> |  |
|               |             |             |      |  |