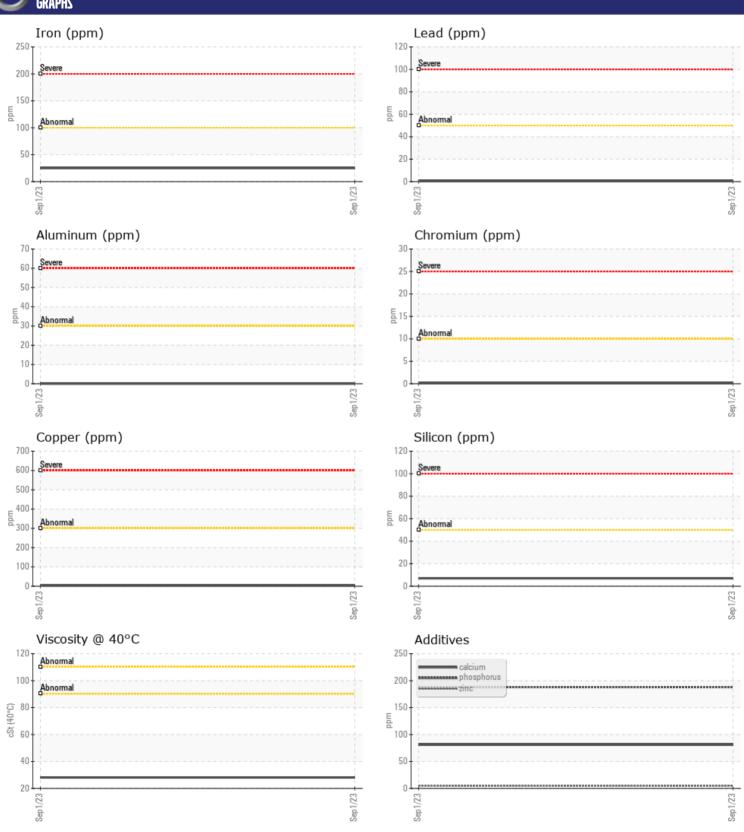

# CONSTRUCTION EQUIPMENT VOLVO L150H 7248 - TRANSMISSION

Sample No: VCP418075 Oil Type: FACTORY

Job No:

| VOLVO         |              |               |      |  |
|---------------|--------------|---------------|------|--|
| SAMPLE        | E INFORMATIO | N             |      |  |
| Sample Number | -            | VCP418075     | <br> |  |
| Sample Date   |              | 01 Sep 2023   | <br> |  |
| Machine Hours |              | 253           | <br> |  |
| Oil Hours     |              | 253           | <br> |  |
| Oil Changed   |              | Not Changd    | <br> |  |
| Sample Status |              | NORMAL        | <br> |  |
|               |              |               |      |  |
| OIL CON       | DITION       |               |      |  |
| Visc @ 40°C   | cSt          | <b>28.1</b>   | <br> |  |
| VISC & TO C   | CSt          |               |      |  |
| VOLVO         |              |               |      |  |
| CONTAN        | MINATION     |               |      |  |
| Silicon       | ppm          | <b>7</b>      | <br> |  |
| Sodium        | ppm          | <b>■</b> 5    | <br> |  |
| Potassium     | ppm          | <b>■3</b>     | <br> |  |
|               |              |               |      |  |
| WEAR N        | METALS       |               |      |  |
| Iron          | ppm          | ■25           | <br> |  |
| Copper        | ppm          | <b>■</b> 4    | <br> |  |
| Lead          | ppm          | <b>■&lt;1</b> | <br> |  |
| Tin           | ppm          | <b></b>       | <br> |  |
| Aluminum      | ppm          | <b>■</b> 0    | <br> |  |
| Chromium      | ppm          | <b>■&lt;1</b> | <br> |  |
| Molybdenum    | ppm          | <1            | <br> |  |
| Nickel        | ppm          | <b>■</b> 0    | <br> |  |
| Titanium      | ppm          | 0             | <br> |  |
| Silver        | ppm          | 0             | <br> |  |
| Manganese     | ppm          | 4             | <br> |  |
| Vanadium      | ppm          | 0             | <br> |  |
|               |              |               |      |  |
| ADDITIV       | VES          |               |      |  |
| Calcium       | ppm          | 81            | <br> |  |
| Magnesium     | ppm          | 2             | <br> |  |
| Zinc          | ppm          | 5             | <br> |  |
| Phosphorus    | ppm          | 188           | <br> |  |
| Barium        | ppm          | 2             | <br> |  |
| Boron         | ppm          | 77            | <br> |  |
| 201011        | РРП          | .,            |      |  |

### Diagnosis

Resample at the next service interval to monitor. All component wear rates are normal. There is no indication of any contamination in the oil. The condition of the oil is acceptable for the time in service.