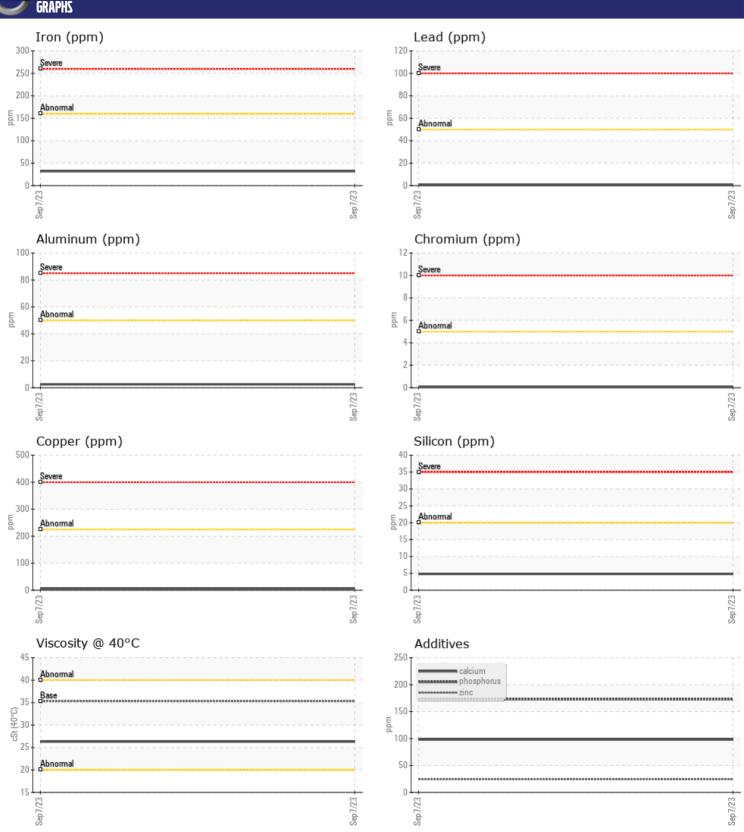

## CONSTRUCTION EQUIPMENT D12756 VOLVO L110G 8939 - TRANSMISSION (AUTO)

Sample No: VCP360499

Oil Type: VOLVO AUTOMATIC TRANSMISSION FLUID AT102

**Job No:** D12756

| SAMPLE        | E INFORMATION | 1             |      |  |
|---------------|---------------|---------------|------|--|
| Sample Number |               | VCP360499     | <br> |  |
| Sample Date   |               | 07 Sep 2023   | <br> |  |
| Machine Hours |               | 10769         | <br> |  |
| Oil Hours     |               | 0             | <br> |  |
| Oil Changed   |               | Not Changd    | <br> |  |
| Sample Status |               | NORMAL        | <br> |  |
|               |               |               |      |  |
| OIL CON       | INITION       |               |      |  |
| Visc @ 40°C   | cSt           | <b>26.3</b>   | <br> |  |
| VISC @ 40 C   | CSL           | <b>20.3</b>   | <br> |  |
| VOLVO         |               |               |      |  |
| CONTAI        | MINATION      |               |      |  |
| Silicon       | ppm           | <b>5</b>      | <br> |  |
| Sodium        | ppm           | <b>■</b> 5    | <br> |  |
| Potassium     | ppm           | ■3            | <br> |  |
|               |               |               |      |  |
| WEAR N        | METALS        |               |      |  |
| Iron          | ppm           | ■32           | <br> |  |
| Copper        | ppm           | <b>■</b> 5    | <br> |  |
| Lead          | ppm           | <b>■</b> <1   | <br> |  |
| Tin           | ppm           | <b>■&lt;1</b> | <br> |  |
| Aluminum      | ppm           | <b>2</b>      | <br> |  |
| Chromium      | ppm           | <b>■&lt;1</b> | <br> |  |
| Molybdenum    | ppm           | <b>-</b> <1   | <br> |  |
| Nickel        | ppm           | <b>0</b>      | <br> |  |
| Titanium      | ppm           | 0             | <br> |  |
| Silver        | ppm           | ■0            | <br> |  |
| Manganese     | ppm           | <b>□</b> 1 0  | <br> |  |
| Vanadium      | ppm           | U             | <br> |  |
| VOLVO         |               |               |      |  |
| ADDITIV       | VES           |               |      |  |
| Calcium       | ppm           | ■98           | <br> |  |
| Magnesium     | ppm           | <b>2</b>      | <br> |  |
| Zinc          | ppm           | <b>24</b>     | <br> |  |
| Phosphorus    | ppm           | <b>■</b> 173  | <br> |  |
| Barium        | ppm           | ■0            | <br> |  |
| Boron         | ppm           | <b>■</b> 54   | <br> |  |
|               |               |               |      |  |

## Diagnosis

Resample at the next service interval to monitor. All component wear rates are normal. The wear metal levels do not reflect the reported issue. There is no indication of any contamination in the fluid. The condition of the fluid is acceptable for the time in service.