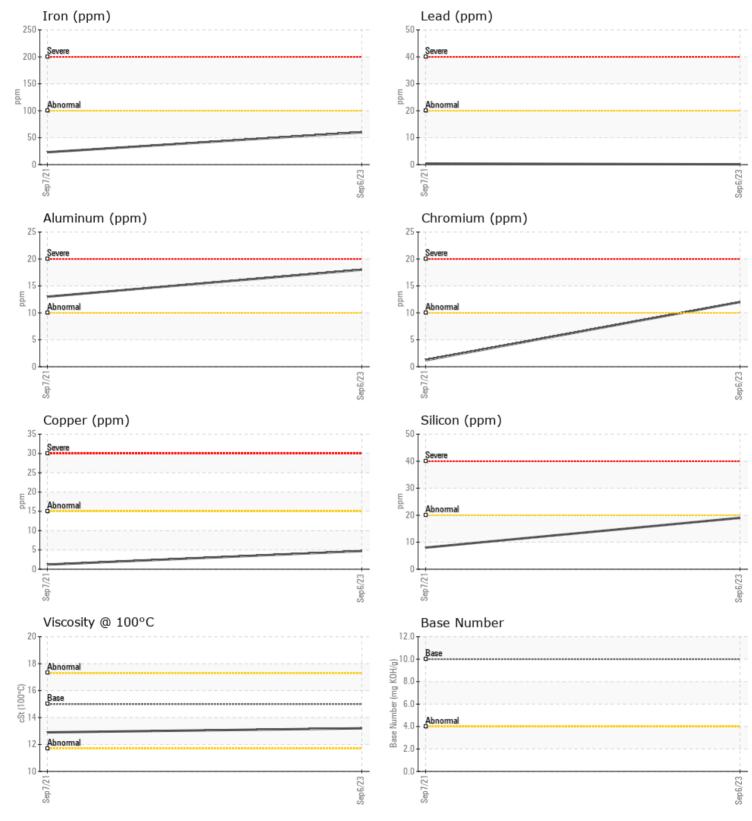

| Soot %         | %   | ∎1.1       | 0.3   | <br> |
|----------------|-----|------------|-------|------|
| Nitration (PA) | %   | 71         | 57    | <br> |
| Sulfation (PA) | %   | 63         | 59    | <br> |
| Glycol         | %   | NEG        | NEG   | <br> |
| Fuel           | %   | <1.0       | < 1.0 | <br> |
| Silicon        | ppm | <b>1</b> 9 | 8     | <br> |
| Sodium         | ppm | <b>16</b>  | 2     | <br> |
| Potassium      | ppm | 2          | 0     | <br> |

| WEAR I     | METALS |           |     |      |
|------------|--------|-----------|-----|------|
| Iron       | ppm    | 60        | 23  | <br> |
| Copper     | ppm    | 5         | 1   | <br> |
| Lead       | ppm    | □<1       | <1  | <br> |
| Tin        | ppm    | 2         | <1  | <br> |
| Aluminum   | ppm    | 18        | 13  | <br> |
| Chromium   | ppm    | <b>12</b> | 1   | <br> |
| Molybdenum | ppm    | 42        | 41  | <br> |
| Nickel     | ppm    | <b>1</b>  | 0   | <br> |
| Titanium   | ppm    | <1        | <1  | <br> |
| Silver     | ppm    | 0         | 0   | <br> |
| Manganese  | ppm    | 2         | < 1 | <br> |
| Vanadium   | ppm    | <1        | 0   | <br> |

vanadiur

| ADDITIVES  |     |             |            |  |  |  |  |
|------------|-----|-------------|------------|--|--|--|--|
| Calcium    | ppm | <b>1858</b> | 1759       |  |  |  |  |
| Magnesium  | ppm | 536         | 490        |  |  |  |  |
| Zinc       | ppm | <b>1206</b> | 1178       |  |  |  |  |
| Phosphorus | ppm | 982         | 1007       |  |  |  |  |
| Barium     | ppm | 0           | 0          |  |  |  |  |
| Boron      | ppm | <b>46</b>   | <b>4</b> 1 |  |  |  |  |
|            |     |             |            |  |  |  |  |